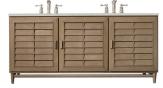

48" Vanity 620-V48-WWW 48" W x 23-1/2" D x 34-1/8" H

60" Vanity 620-V60S-WWW 60" W x 23-1/2" D x 34-1/8" H

USB/120V Power Outlet

60" Double Vanity 620-V60D-WWW 60" W x 23-1/2" D x 34-1/8" H

72" Double Vanity 620-V72-WWW 72" W x 23-1/2" D x 34-1/8" H