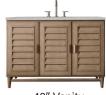

48" Vanity 620-V48-WWW 48" W x 23-1/2" D x 34-1/8" H

60" Vanity 620-V60S-WWW 60" W x 23-1/2" D x 34-1/8" H

USB/120V Power Outlet

60" Double Vanity 620-V60D-WWW 60" W x 23-1/2" D x 34-1/8" H

72" Double Vanity 620-V72-WWW 72" W x 23-1/2" D x 34-1/8" H