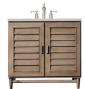

48" Vanity 620-V48-WWW 48" W x 23-1/2" D x 34-1/8" H

60" Vanity 620-V60S-WWW 60" W x 23-1/2" D x 34-1/8" H

USB/120V Power Outlet

60" Double Vanity 620-V60D-WWW 60" W x 23-1/2" D x 34-1/8" H

72" Double Vanity 620-V72-WWW 72" W x 23-1/2" D x 34-1/8" H