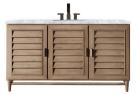

48" Vanity 620-V48-WWW 48" W x 23-1/2" D x 34-1/8" H

60" Vanity 620-V60S-WWW 60" W x 23-1/2" D x 34-1/8" H

USB/120V Power Outlet

60" Double Vanity 620-V60D-WWW 60" W x 23-1/2" D x 34-1/8" H

72" Double Vanity 620-V72-WWW 72" W x 23-1/2" D x 34-1/8" H