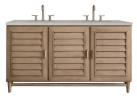

Portland 60" Double Vanity - 620-V60D / 60" W x 23-1/2" D x 34-1/8" H with Portland 28" Rectangular Mirrors -620-M28-WW / 28" W x 2"D x 42"H. Shown with 3cm Parisien Bleu quartz top.

**Countertop Options** 

48" Vanity 620-V48-WWW 48" W x 23-1/2" D x 34-1/8" H

60" Vanity 620-V60S-WWW 60" W x 23-1/2" D x 34-1/8" H

USB/120V Power Outlet

60" Double Vanity 620-V60D-WWW 60" W x 23-1/2" D x 34-1/8" H

72" Double Vanity 620-V72-WWW 72" W x 23-1/2" D x 34-1/8" H