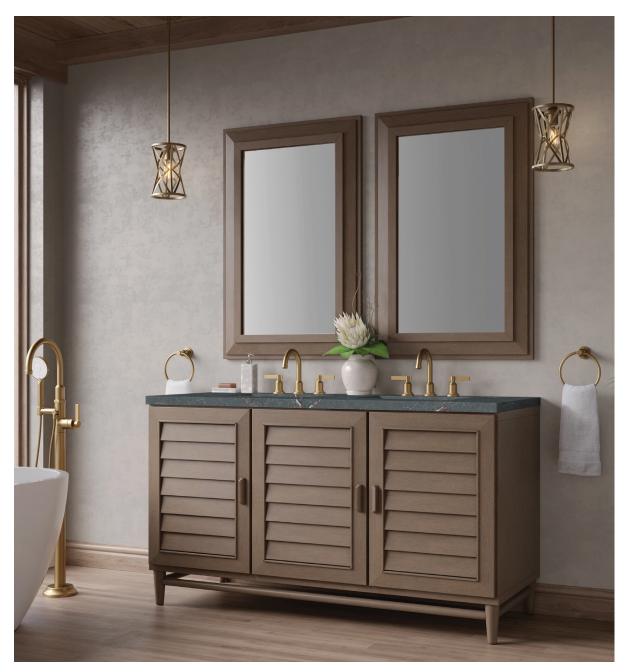

Portland 60" Double Vanity - 620-V60D / 60" W x 23-1/2" D x 34-1/8" H with Portland 28" Rectangular Mirrors -620-M28-WW / 28" W x 2"D x 42"H. Shown with 3cm Parisien Bleu quartz top.

**Countertop Options** 