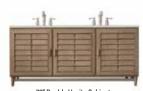

Portland Vanities are available in two finishes

Whitewashed Walnut

Portland 60" Double Vanity - 620-V60D / 60" W x 23-1/2" D x 34-1/8" H with Portland 28" Rectangular Mirrors - 620-M28-WW / 28" W x 2"D x 42"H