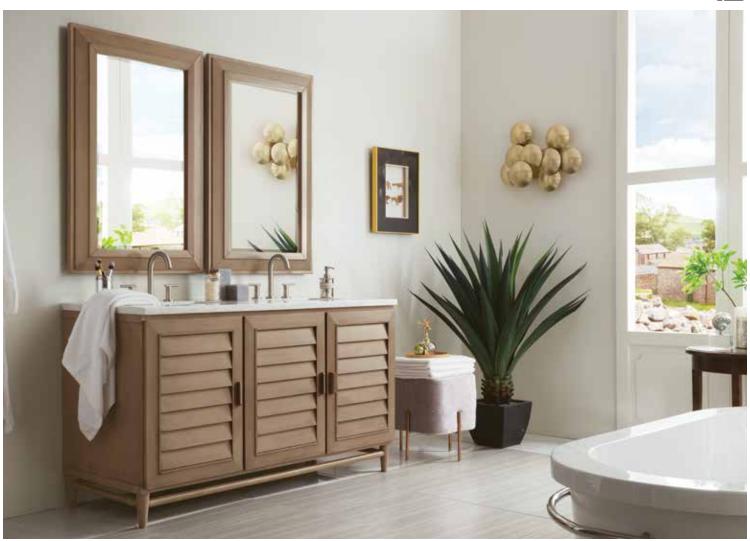

## **PORTLAND**

Influenced by the American Mid-Century design aesthetic, the Portland Collection features two options of rich finishes. With understated wood handles and louvered doors, this collection has an air of casual simplicity with a relaxed coastal appeal.

Portland Vanities are available in two finishes

Whitewashed Walnut

Portland 60" Double Vanity - 620-V60D / 60" W x 23-1/2" D x 34-1/8" H with Portland 28" Rectangular Mirrors - 620-M28-WW / 28" W x 2"D x 42"H