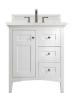

Palisades 60" Double Vanity | Weston 29" x 40" Rectangular Mirror - both in Bright White - 148-M29-BW

30" Vanity 527-V30-BW 30" W x 23-1/2" D x 35-1/8" H

36" Vanity 527-V36-BW 36" W x 23-1/2" D x 35-1/8" H