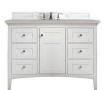

48" Vanity 527-V48-BW 48" W x 23-1/2" D x 35-1/8" H

60" Vanity 527-V60S-BW 60" W x 23-1/2" D x 35-1/8" H

60" Double Vanity 527-V60D-BW 60" W x 23-1/2" D x 35-1/8" H