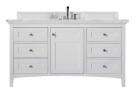

## **PALISADES**

The Palisades Collection exemplifies American Shaker-style paneled details with clean, simple doors and graceful, tapered legs. This wellappointed design features ample drawers and shelves for your modern storage needs. The Palisades Collection is the definition of refined simplicity.

Palisades 60" Double Vanity | Weston 29" x 40" Rectangular Mirror - both in Bright White - 148-M29-BW

30" Vanity 527-V30-BW 30" W x 23-1/2" D x 35-1/8" H

36" Vanity 527-V36-BW 36" W x 23-1/2" D x 35-1/8" H

48" Vanity 527-V48-BW 48" W x 23-1/2" D x 35-1/8" H

60" Vanity 527-V60S-BW 60" W x 23-1/2" D x 35-1/8" H

60" Double Vanity 527-V60D-BW 60" W x 23-1/2" D x 35-1/8" H