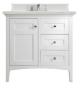

Palisades 60" Double Vanity | Weston 29" x 40" Rectangular Mirror - both in Bright White - 148-M29-BW

30" Vanity 527-V30-BW 30" W x 23-1/2" D x 35-1/8" H

36" Vanity 527-V36-BW 36" W x 23-1/2" D x 35-1/8" H