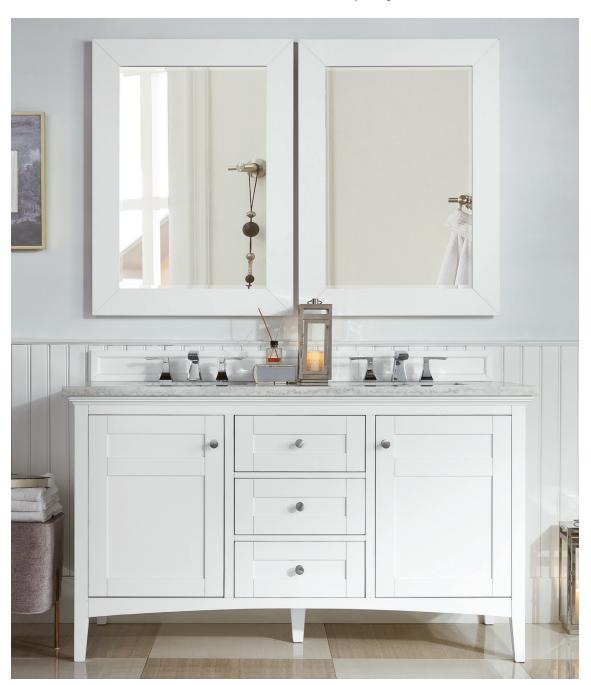

## **PALISADES**

The Palisades Collection exemplifies American Shaker-style paneled details with clean, simple doors and graceful, tapered legs. This wellappointed design features ample drawers and shelves for your modern storage needs. The Palisades Collection is the definition of refined simplicity.

Palisades 60" Double Vanity | Weston 29" x 40" Rectangular Mirror - both in Bright White - 148-M29-BW

30" Vanity 527-V30-BW 30" W x 23-1/2" D x 35-1/8" H

36" Vanity 527-V36-BW 36" W x 23-1/2" D x 35-1/8" H

48" Vanity 527-V48-BW 48" W x 23-1/2" D x 35-1/8" H

60" Vanity 527-V60S-BW 60" W x 23-1/2" D x 35-1/8" H

60" Double Vanity 527-V60D-BW 60" W x 23-1/2" D x 35-1/8" H