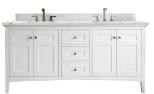

## **PALISADES**

The Palisades Collection exemplifies American Shaker-style paneled details with clean, simple doors and graceful, tapered legs. This wellappointed design features ample drawers and shelves for your modern storage needs. The Palisades Collection is the definition of refined simplicity.

Palisades 60" Double Vanity | Weston 29" x 40" Rectangular Mirror - both in Bright White - 148-M29-BW

30" Vanity 527-V30-BW 30" W x 23-1/2" D x 35-1/8" H

36" Vanity 527-V36-BW 36" W x 23-1/2" D x 35-1/8" H

48" Vanity 527-V48-BW 48" W x 23-1/2" D x 35-1/8" H

60" Vanity 527-V60S-BW 60" W x 23-1/2" D x 35-1/8" H

60" Double Vanity 527-V60D-BW 60" W x 23-1/2" D x 35-1/8" H

72" Double Vanity 527-V72D-BW 72" W x 23-1/2" D x 35-1/8" H