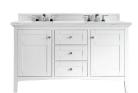

## **PALISADES**

The Palisades Collection exemplifies American Shaker-style paneled details with clean, simple doors and graceful, tapered legs. This wellappointed design features ample drawers and shelves for your modern storage needs. The Palisades Collection is the definition of refined simplicity.

Palisades 60" Double Vanity | Weston 29" x 40" Rectangular Mirror - both in Bright White - 148-M29-BW

30" Vanity 527-V30-BW 30" W x 23-1/2" D x 35-1/8" H

36" Vanity 527-V36-BW 36" W x 23-1/2" D x 35-1/8" H

48" Vanity 527-V48-BW 48" W x 23-1/2" D x 35-1/8" H

60" Vanity 527-V60S-BW 60" W x 23-1/2" D x 35-1/8" H

60" Double Vanity 527-V60D-BW 60" W x 23-1/2" D x 35-1/8" H