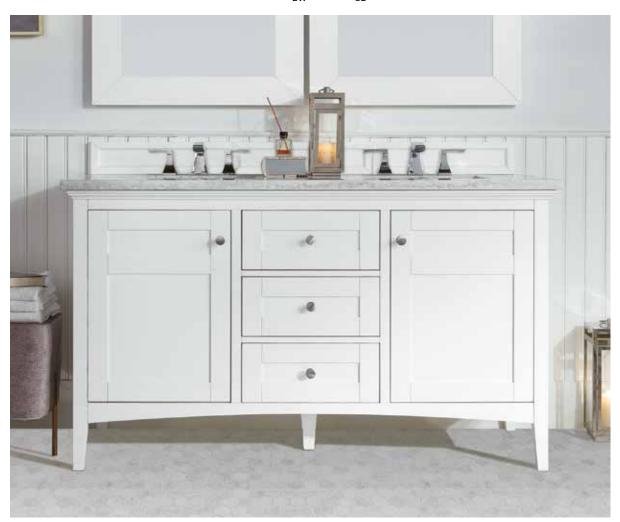

## **PALISADES**

The Palisades Collection exemplifies American Shaker-style paneled details with clean, simple doors and graceful, tapered legs. This wellappointed design features ample drawers and shelves for your modern storage needs. The Palisades Collection is the definition of refined simplicity.

Palisades Vanities are available in two finishes

Gray

Palisades 60" Double Vanity in Bright White - 527-V60D-BW / 60" W x 23-1/2" D x 35" H