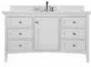

60" Double Vanity 527-V60D 60" W x 23-1/2" D x 35" H

72" Double Vanity Cabinet 527-V72D 72" W x 23-1/2" D x 35" H