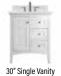

## Measurements include countertops - sold separately

30" Single Vanity 30" W x 23-1/2" D x 35" H

36" Single Vanity 527-V36 36" W x 23-1/2" D x 35" H

48" Single Vanity 527-V48 48" W x 23-1/2" D x

60" Single Vanity 527-V60S 60" W x 23-1/2" D x 35" H