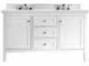

## **PALISADES**

The Palisades Collection exemplifies American Shaker-style paneled details with clean, simple doors and graceful, tapered legs. This wellappointed design features ample drawers and shelves for your modern storage needs. The Palisades Collection is the definition of refined simplicity.

Palisades Vanities are available in two finishes

Gray

Palisades 60" Double Vanity in Bright White - 527-V60D-BW / 60" W x 23-1/2" D x 35" H

60" Double Vanity 527-V60D 60" W x 23-1/2" D x 35" H

72" Double Vanity Cabinet 527-V72D 72" W x 23-1/2" D x 35" H