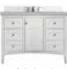

60" Double Vanity 527-V60D 60" W x 23-1/2" D x 35" H

72" Double Vanity Cabinet 527-V72D 72" W x 23-1/2" D x 35" H