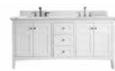

## **PALISADES**

The Palisades Collection exemplifies American Shaker-style paneled details with clean, simple doors and graceful, tapered legs. This wellappointed design features ample drawers and shelves for your modern storage needs. The Palisades Collection is the definition of refined simplicity.

Palisades Vanities are available in two finishes

Gray

Palisades 60" Double Vanity in Bright White - 527-V60D-BW / 60" W x 23-1/2" D x 35" H

60" Double Vanity 527-V60D 60" W x 23-1/2" D x 35" H

72" Double Vanity Cabinet 527-V72D 72" W x 23-1/2" D x 35" H