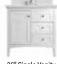

## Measurements include countertops - sold separately

30" Single Vanity 30" W x 23-1/2" D x 35" H

36" Single Vanity 527-V36 36" W x 23-1/2" D x 35" H

48" Single Vanity 527-V48 48" W x 23-1/2" D x

60" Single Vanity 527-V60S 60" W x 23-1/2" D x 35" H