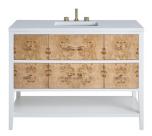

## JAMES MARTIN VANITIES OLENA

Discover the captivating allure of the exquistely crafted Mappa Burl drawer fronts in the Olena Collection — an ode to the revival of craftsmanship and the beauty of natural materials in contemporary furnishings. The sleek Polished White tapered frame of this console vanity, adorned with spacious drawers and accented by acrylic and brass hardware, stands as the focal point for creating a striking presence in modern bath spaces.

## **PERFECT PAIRINGS**

The clean white finish of the White Zeus quartz top perfectly complements the dramatic beauty of the uniquely intricate burl patterns.

## **Countertop Options**

silestone<sup>®</sup>

White Zeus Quartz

A single faucet hole top in White Zeus with a backsplash is an available option

Convenient drawer organizers

The naturally bespoke patterns and hues of the Mappa Burl veneer are harmoniously balanced across each vanity front. Due to the distinctive nature of Burl, each vanity will look unique and the finish may have slight variations.