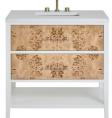

## JAMES MARTIN VANITIES OLENA

Discover the captivating allure of the exquistely crafted Mappa Burl drawer fronts in the Olena Collection — an ode to the revival of craftsmanship and the beauty of natural materials in contemporary furnishings. The sleek Polished White tapered frame of this console vanity, adorned with spacious drawers and accented by acrylic and brass hardware, stands as the focal point for creating a striking presence in modern bath spaces.

## **Countertop Options**

silestone<sup>®</sup>

White Zeus Quartz

A single faucet hole top in White Zeus with a backsplash is an available option

Convenient drawer organizers

The naturally bespoke patterns and hues of the Mappa Burl veneer are harmoniously balanced across each vanity front. Due to the distinctive nature of Burl, each vanity will look unique and the finish may have slight variations.