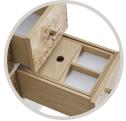

## **Countertop Options**

silestone<sup>®</sup>

White Zeus Quartz

A single faucet hole top in White Zeus with a backsplash is an available option

Convenient drawer organizers

The naturally bespoke patterns and hues of the Mappa Burl veneer are harmoniously balanced across each vanity front. Due to the distinctive nature of Burl, each vanity will look unique and the finish may have slight variations.