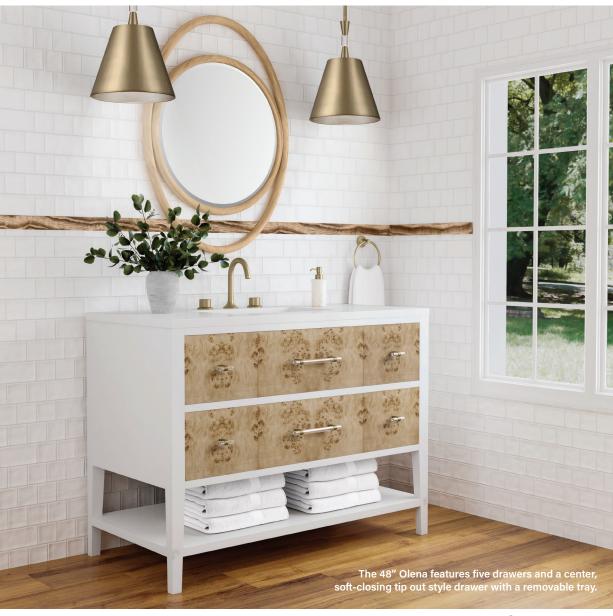

## JAMES MARTIN VANITIES OLENA

Discover the captivating allure of the exquistely crafted Mappa Burl drawer fronts in the Olena Collection — an ode to the revival of craftsmanship and the beauty of natural materials in contemporary furnishings. The sleek Polished White tapered frame of this console vanity, adorned with spacious drawers and accented by acrylic and brass hardware, stands as the focal point for creating a striking presence in modern bath spaces.

## **PERFECT PAIRINGS**

The clean white finish of the White Zeus quartz top perfectly complements the dramatic beauty of the uniquely intricate burl patterns.

36" Vanity D804-V36-LMB 36" W x 23-1/2"D x 36" H

48" Vanity D804-V48-LMB 48"W x 23-1/2"D x 36" H