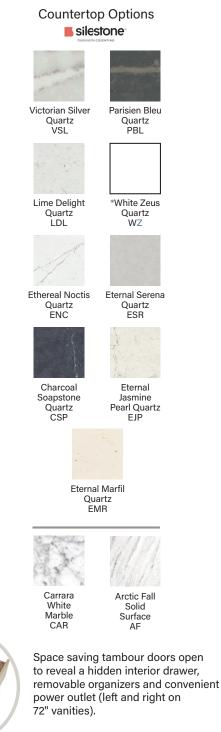

Each tambour door effortlessly slides open to reveal an internal drawer and a power outlet.

USB/120V Power Outlet

Measurements include countertops - sold separately \*A single faucet hole top in White Zeus with a backsplash is an available option