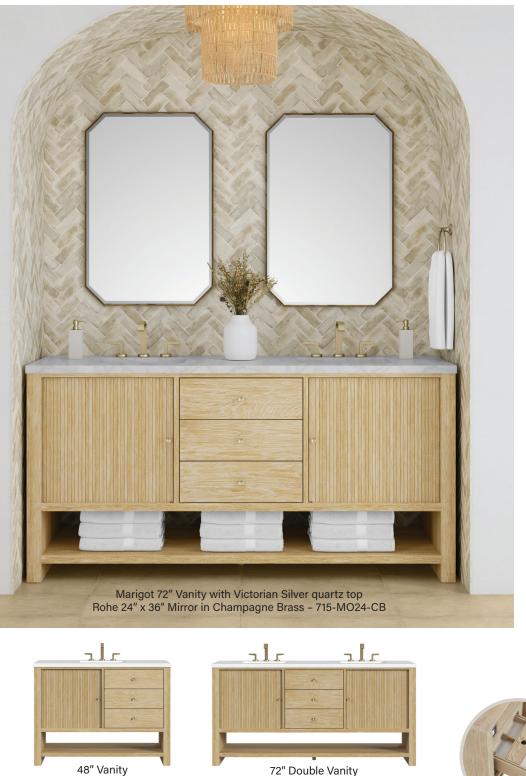

Modern minimalism converges with timeless functionality in the new Marigot Collection. The understated waterfall frame, embellished with tambour doors, effortlessly blends contemporary design with practical modernity. The captivating warmth of the cerused Sunwashed Oak finish is enhanced by the ribbed detailing of the space-saving tambour doors.

Each tambour door effortlessly slides open to reveal an internal drawer and a power outlet.

USB/120V Power Outlet

Measurements include countertops - sold separately \*A single faucet hole top in White Zeus with a backsplash is an available option

D404-V48-SWO

48" W x 23-1/2" D x 36" H

72" Double Vanity

D404-V72-SWO

72" W x 23-1/2" D x 36" H