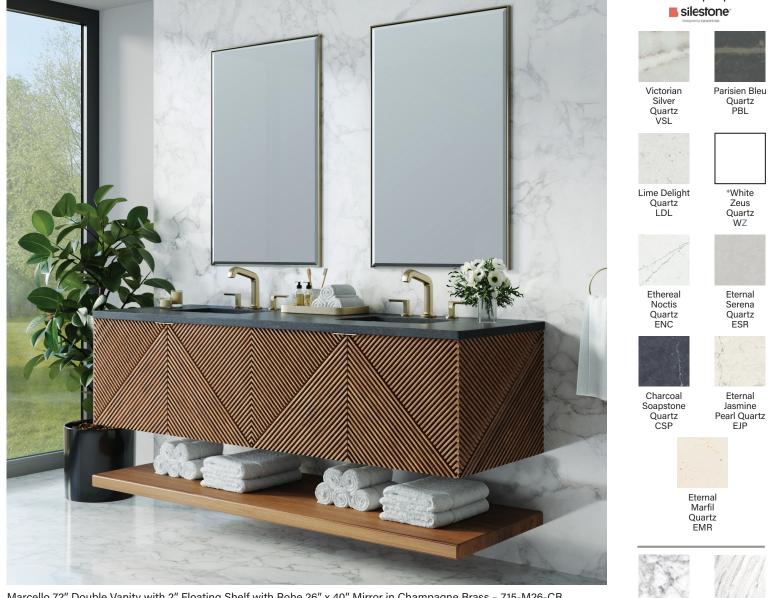

The Marcello Collection offers modern visual drama that boasts practical sensibility. The fluted panels, finished in a warm Chestnut stain over re-sawn Acacia veneers, are accentuated by the precisely mirrored geometrical pattern, which meticulously wraps around to the side panels. Discreetly designed doors with tabbed style Champagne Brass pulls open to an internal drawer and shelf. A coordinating, floating shelf adds visual balance while adding extra storage and a spa-like feel.

Marcello 72" Double Vanity with 2" Floating Shelf with Rohe 26" x 40" Mirror in Champagne Brass – 715-M26-CB Each pair of doors open to reveal a spacious shelf and internal drawer

36" Vanity with Shelf D200-V36-CSN 36" W x 23-1/2" D x 19" H Shelf - 35-7/8" W x 21-1/4" D x 2" H

**Countertop Options**