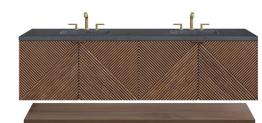

The Marcello Collection offers modern visual drama that boasts practical sensibility. The fluted panels, finished in a warm Chestnut stain over re-sawn Acacia veneers, are accentuated by the precisely mirrored geometrical pattern, which meticulously wraps around to the side panels. Discreetly designed doors with tabbed style Champagne Brass pulls open to an internal drawer and shelf. A coordinating, floating shelf adds visual balance while adding extra storage and a spa-like feel.

Marcello 72" Double Vanity with 2" Floating Shelf with Rohe 26" x 40" Mirror in Champagne Brass – 715-M26-CB Each pair of doors open to reveal a spacious shelf and internal drawer

36" Vanity with Shelf D200-V36-CSN 36" W x 23-1/2" D x 19" H Shelf - 35-7/8" W x 21-1/4" D x 2" H