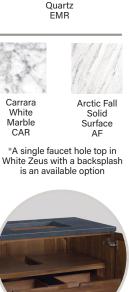

hich meticulously wraps around to the side panels. Discreetly designed doors with tabbed style Champagne Brass pulls open to an internal drawer and shelf. A coordinating, floating shelf adds visual balance while adding extra storage and a spa-like feel.



Marcello 72" Double Vanity with 2" Floating Shelf with Rohe 26" x 40" Mirror in Champagne Brass – 715-M26-CB Each pair of doors open to reveal a spacious shelf and internal drawer



36" Vanity with Shelf D200-V36-CSN 36" W x 23-1/2" D x 19" H Shelf - 35-7/8" W x 21-1/4" D x 2" H



48" Vanity with Shelf D200-V48-CSN 48" W x 23-1/2" D x 19" H Shelf - 47-7/8" W x 21-1/4" D x 2" H

Measurements include countertops - sold separately



72" Double Vanity with Shelf D200-V72-CSN 72" W x 23-1/2" D x 19" H Shelf - 71-7/8" W x 21-1/4" D x 2" H



**Countertop Options**