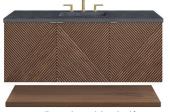

The Marcello Collection offers modern visual drama that boasts practical sensibility. The fluted panels, finished in a warm Chestnut stain over re-sawn Acacia veneers, are accentuated by the precisely mirrored geometrical pattern, which meticulously wraps around to the side panels. Discreetly designed doors with tabbed style Champagne Brass pulls open to an internal drawer and shelf. A coordinating, floating shelf adds visual balance while adding extra storage and a spa-like feel.

Marcello 72" Double Vanity with 2" Floating Shelf with Rohe 26" x 40" Mirror in Champagne Brass – 715-M26-CB Each pair of doors open to reveal a spacious shelf and internal drawer

36" Vanity with Shelf D200-V36-CSN 36" W x 23-1/2" D x 19" H Shelf - 35-7/8" W x 21-1/4" D x 2" H