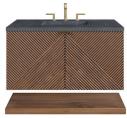

The Marcello Collection offers modern visual drama that boasts practical sensibility. The fluted panels, finished in a warm Chestnut stain over re-sawn Acacia veneers, are accentuated by the precisely mirrored geometrical pattern, which meticulously wraps around to the side panels. Discreetly designed doors with tabbed style Champagne Brass pulls open to an internal drawer and shelf. A coordinating, floating shelf adds visual balance while adding extra storage and a spa-like feel.

Marcello 72" Double Vanity with 2" Floating Shelf with Rohe 26" x 40" Mirror in Champagne Brass – 715-M26-CB Each pair of doors open to reveal a spacious shelf and internal drawer

36" Vanity with Shelf D200-V36-CSN 36" W x 23-1/2" D x 19" H Shelf - 35-7/8" W x 21-1/4" D x 2" H