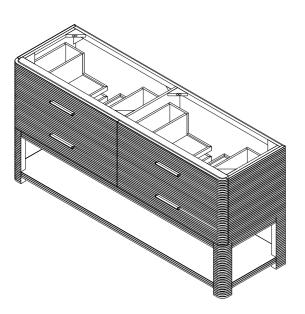

### **Details and Features**

Solids: Ash Veneers: Ash Panels: Marine MDF Drawer Fronts: Marine MDF ribs with Ash Veneer Installation Type: Free Standing Number of Basins: One, with Optional 3cm Top Vanity Top Included : No, Optional 3cm Tops Available Number of Doors: 0 Number of Drawers: 4 Top Drawers: Left and Right Storage Compartments and center Ushaped tray style storage underneath the sink area Bottom Drawers: U-Shaped drawer to accommodate plumbing Assembly Type: Cabinet comes fully assembled Removable organizer with aluminum laminate liner Drawer Box Material and Construction: Ash veneer over Marine MDF English Dovetail joinery **Aluminum Laminate Drawer Liners** Hardware Material/Finish: Stainless Steel in Champagne Brass Full Extension, Soft Close Glides Adjustable levelers

## JAMES MARTIN

All dimensions are nominal Diagrams are of cabinet only-James Martin Optional Countertops and sinks are not shown

> Visit website for warranty and installation information http://www.jamesmartinvanities.com