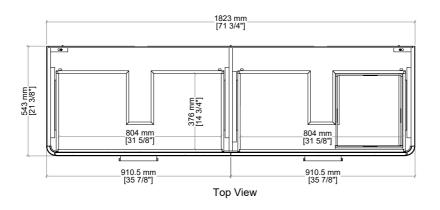

#### Dimension

Width: 71-3/4" (1823mm) Depth: 21-3/8" (543mm) Height: 34-3/4" (884 mm) Rough-In: 21-1/2" (546mm)

**Drawer Pulls** 

Visit website for warranty and installation information http://www.jamesmartinvanities.com

## JAMES MARTIN

All dimensions are nominal Diagrams are of cabinet only-James Martin Optional Countertops and sinks are not shown

> Visit website for warranty and installation information http://www.jamesmartinvanities.com