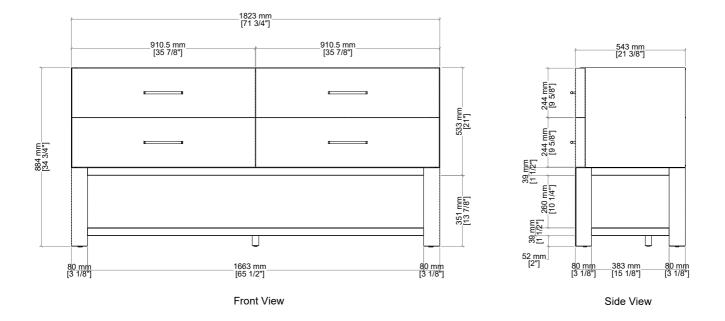

### **Details and Features**

Solids: Ash Veneers: Ash Panels: Marine MDF Drawer Fronts: Marine MDF ribs with Ash Veneer Installation Type: Free Standing Number of Basins: One, with Optional 3cm Top Vanity Top Included : No, Optional 3cm Tops Available Number of Doors: 0 Number of Drawers: 4 Top Drawers: Left and Right Storage Compartments and center Ushaped tray style storage underneath the sink area Bottom Drawers: U-Shaped drawer to accommodate plumbing Assembly Type: Cabinet comes fully assembled Removable organizer with aluminum laminate liner Drawer Box Material and Construction: Ash veneer over Marine MDF English Dovetail joinery **Aluminum Laminate Drawer Liners** Hardware Material/Finish: Stainless Steel in Champagne Brass Full Extension, Soft Close Glides Adjustable levelers

#### Dimension

Width: 71-3/4" (1823mm) Depth: 21-3/8" (543mm) Height: 34-3/4" (884 mm) Rough-In: 21-1/2" (546mm)

**Drawer Pulls** 

Visit website for warranty and installation information http://www.jamesmartinvanities.com

## JAMES MARTIN

All dimensions are nominal Diagrams are of cabinet only-James Martin Optional Countertops and sinks are not shown

> Visit website for warranty and installation information http://www.jamesmartinvanities.com