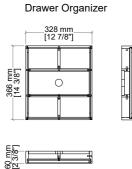

### **Details and Features**

Solids: Ash Veneers: Ash Panels: Marine MDF Drawer Fronts: Marine MDF ribs with Ash Veneer Installation Type: Free Standing Number of Basins: One, with Optional 3cm Top Vanity Top Included : No, Optional 3cm Tops Available Number of Doors: 0 Number of Drawers: 4 Top Drawers: Left and Right Storage Compartments and center Ushaped tray style storage underneath the sink area Bottom Drawers: U-Shaped drawer to accommodate plumbing Assembly Type: Cabinet comes fully assembled Removable organizer with aluminum laminate liner Drawer Box Material and Construction: Ash veneer over Marine MDF English Dovetail joinery **Aluminum Laminate Drawer Liners** Hardware Material/Finish: Stainless Steel in Champagne Brass Full Extension, Soft Close Glides Adjustable levelers