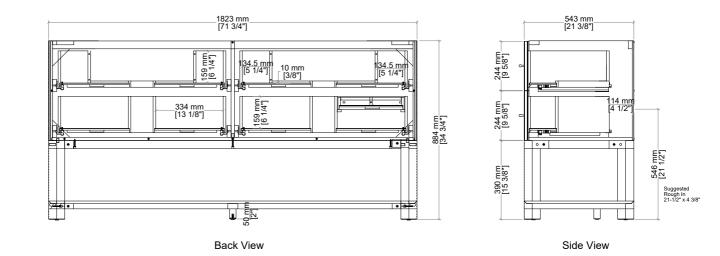

### **Details and Features**

Solids: Ash Veneers: Ash Panels: Marine MDF Drawer Fronts: Marine MDF ribs with Ash Veneer Installation Type: Free Standing Number of Basins: One, with Optional 3cm Top Vanity Top Included : No, Optional 3cm Tops Available Number of Doors: 0 Number of Drawers: 4 Top Drawers: Left and Right Storage Compartments and center Ushaped tray style storage underneath the sink area Bottom Drawers: U-Shaped drawer to accommodate plumbing Assembly Type: Cabinet comes fully assembled Removable organizer with aluminum laminate liner Drawer Box Material and Construction: Ash veneer over Marine MDF English Dovetail joinery **Aluminum Laminate Drawer Liners** Hardware Material/Finish: Stainless Steel in Champagne Brass Full Extension, Soft Close Glides Adjustable levelers

#### Dimension

Width: 71-3/4" (1823mm) Depth: 21-3/8" (543mm) Height: 34-3/4" (884 mm) Rough-In: 21-1/2" (546mm)

**Drawer Pulls** 

Visit website for warranty and installation information http://www.jamesmartinvanities.com

## JAMES MARTIN

All dimensions are nominal Diagrams are of cabinet only-James Martin Optional Countertops and sinks are not shown

> Visit website for warranty and installation information http://www.jamesmartinvanities.com