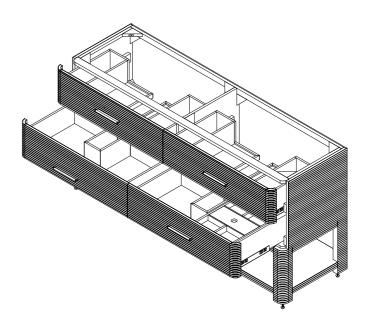

### **Details and Features**

Solids: Ash Veneers: Ash Panels: Marine MDF Drawer Fronts: Marine MDF ribs with Ash Veneer Installation Type: Free Standing Number of Basins: One, with Optional 3cm Top Vanity Top Included : No, Optional 3cm Tops Available Number of Doors: 0 Number of Drawers: 4 Top Drawers: Left and Right Storage Compartments and center Ushaped tray style storage underneath the sink area Bottom Drawers: U-Shaped drawer to accommodate plumbing Assembly Type: Cabinet comes fully assembled Removable organizer with aluminum laminate liner Drawer Box Material and Construction: Ash veneer over Marine MDF English Dovetail joinery **Aluminum Laminate Drawer Liners** Hardware Material/Finish: Stainless Steel in Champagne Brass Full Extension, Soft Close Glides Adjustable levelers

## JAMES MARTIN

All dimensions are nominal Diagrams are of cabinet only-James Martin Optional Countertops and sinks are not shown

> Visit website for warranty and installation information http://www.jamesmartinvanities.com