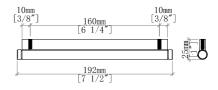

#### Dimension

Width: 71-3/4" (1823mm) Depth: 21-3/8" (543mm) Height: 34-3/4" (884 mm) Rough-In: 21-1/2" (546mm)

**Drawer Pulls** 

Visit website for warranty and installation information http://www.jamesmartinvanities.com