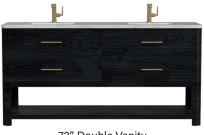

Rohe 24" x 36" Mirror in Matte Black 715-MO24-MB

36" Vanity D704-V36-CBO 36" W x 21-1/2" D x 36" H

D704-V48-CBO 48" W x 21-1/2" D x 36" H

72" Double Vanity D704-V72-CBO 72" W x 21-1/2" D x 36" H

Pebble Oak Finish Fall 2024 Debut