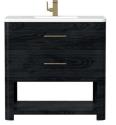

Rohe 24" x 36" Mirror in Matte Black 715-MO24-MB

36" Vanity D704-V36-CBO 36" W x 21-1/2" D x 36" H

D704-V48-CBO 48" W x 21-1/2" D x 36" H

72" Double Vanity D704-V72-CBO 72" W x 21-1/2" D x 36" H

Pebble Oak Finish Fall 2024 Debut