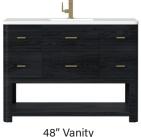

Rohe 24" x 36" Mirror in Matte Black 715-MO24-MB

36" Vanity D704-V36-CBO 36" W x 21-1/2" D x 36" H

D704-V48-CBO 48" W x 21-1/2" D x 36" H

72" Double Vanity D704-V72-CBO 72" W x 21-1/2" D x 36" H

Pebble Oak Finish Fall 2024 Debut