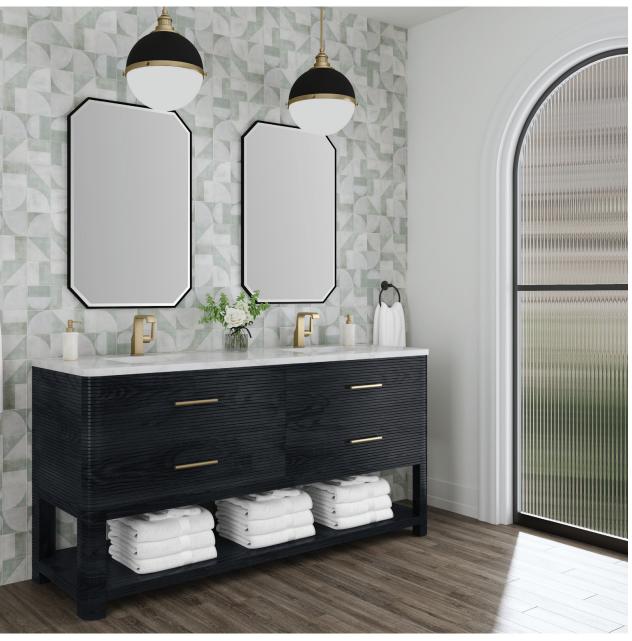

## **LUCIAN**

A bold statement piece with a modern 21-1/2" depth

Elevate your decor with the Lucian Collection, a masterpiece inspired by the French Art Deco movement. This collection reinvents the consolestyle vanity, seamlessly blending clean lines, and gentle curves with soft, radius corners, and ribbed details. Featuring a rich Carbon Oak finish accentuated by dramatic random Ash veneers and spacious drawer storage tailored for modern living.

## **PERFECT PAIRINGS**

**Tailored Countertop** Options

White Zeus Quartz

Victorian Silver Quartz

The 72" Lucian features four, wide, soft closing drawers. The top drawers, each have left and right storage areas bridged by a shallow center area to allow space for the sink. Lucian 72" Vanity with Victorian Silver top