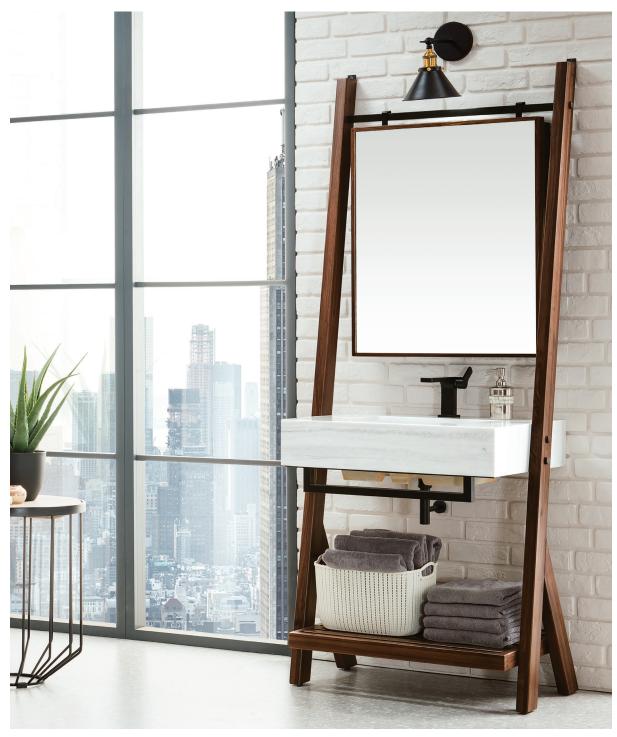

A blend of materials, the Lakeside Collection marries solid walnut and metal accents to create a chic, rustic-modern focal point. An integrated towel bar and storage shelf lend functionality to the design, while the addition of the coordinating medicine cabinet mirror maximizes storage capabilities. This collection is a stylish and functional solution for the powder room, or primary en suite.

Solid Surface Sink Top

Lakeside 25" x 30" Mirror Medicine Cabinet Style Sold separately

Lakeside 30" Vanity in Mid-Century Walnut – 410-V30-WLT-AF | 31" W x 22" D x 78-3/8" H 25" x 30" Medicine Cabinet Style Mirror – 410-M25-WLT