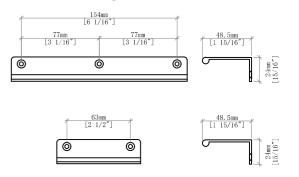

### **Drawer Edge Pulls**

D100-V48-PRO

All dimensions are nominal

Diagrams are of cabinet only-James Martin Optional Countertops and sinks are not shown