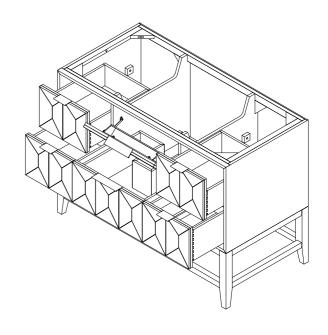

#### **Details and Features**

Solids: Ash Veneers: Ash

Panels: Marine MDF

Installation Type: Free Standing

Number of Doors: 0 Number of Drawers: 5

Tip/Out Drawer: Top Center, with removable bamboo tray

Assembly Type: Cabinet comes fully assembled Removable organizer with aluminum laminate liner Drawer Boxes: Ash veneer over Marine MDF

**English Dovetail joinery** 

**Aluminum Laminate Drawer Liners** 

Hardware Material/Finish: Stainless Steel/Champagne Brass

Full Extension, Soft Close Glides

Vanity Top: Not Included – Optional 3cm Tops available

Number of Basins: 1

(included with optional countertop purchase)

Adjustable Levelers