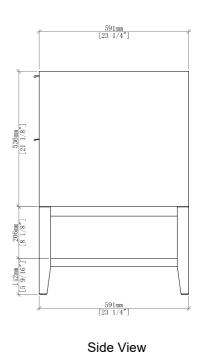

#### **Dimension**

Width: 47-5/8" (1219mm)
Depth: 23-1/4" (591mm)
Height: 34-13/16" (914 mm)
Rough-In: 21" (534mm)

### **Drawer Edge Pulls**

D100-V48-PRO

All dimensions are nominal

Diagrams are of cabinet only-James Martin Optional Countertops and sinks are not shown