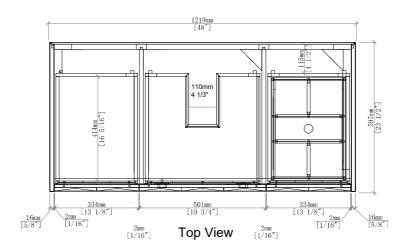

#### **Dimension**

Width: 47-5/8" (1219mm)
Depth: 23-1/4" (591mm)
Height: 34-13/16" (914 mm)
Rough-In: 21" (534mm)

### **Drawer Edge Pulls**

D100-V48-PRO

All dimensions are nominal

Diagrams are of cabinet only-James Martin Optional Countertops and sinks are not shown