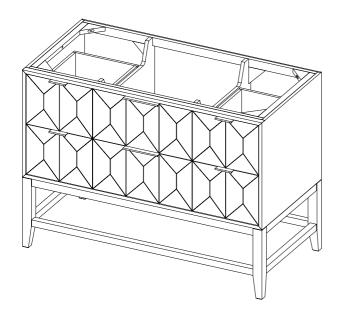

## 48" Emmline Single Vanity

#### **Details and Features**

Solids: Ash Veneers: Ash

Panels: Marine MDF

Installation Type: Free Standing

Number of Doors: 0 Number of Drawers: 5

Tip/Out Drawer: Top Center, with removable bamboo tray

Assembly Type: Cabinet comes fully assembled Removable organizer with aluminum laminate liner Drawer Boxes: Ash veneer over Marine MDF

**English Dovetail joinery** 

**Aluminum Laminate Drawer Liners** 

Hardware Material/Finish: Stainless Steel/Champagne Brass

Full Extension, Soft Close Glides

Vanity Top: Not Included – Optional 3cm Tops available

Number of Basins: 1

(included with optional countertop purchase)

Adjustable Levelers