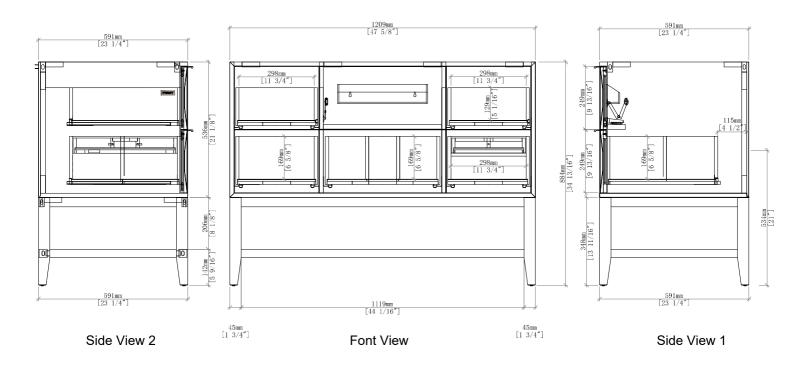

#### **Dimension**

Width: 47-5/8" (1219mm)
Depth: 23-1/4" (591mm)
Height: 34-13/16" (914 mm)
Rough-In: 21" (534mm)

### **Drawer Edge Pulls**

D100-V48-PRO

All dimensions are nominal

Diagrams are of cabinet only-James Martin Optional Countertops and sinks are not shown

## 48" Emmeline Single Vanity

D100-V/48-PRO

All dimensions are nominal

Diagrams are of cabinet only-James Martin Optional Countertops and sinks are not shown