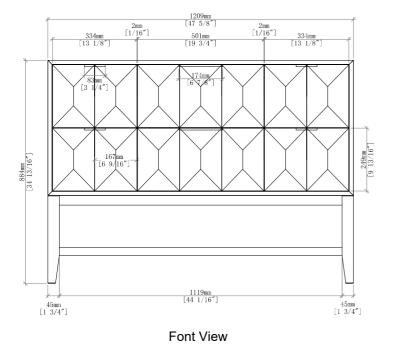

#### **Dimension**

Width: 47-5/8" (1219mm)
Depth: 23-1/4" (591mm)
Height: 34-13/16" (914 mm)
Rough-In: 21" (534mm)

## 48" Emmeline Single Vanity

D100-V/48-PRO

All dimensions are nominal

Diagrams are of cabinet only-James Martin Optional Countertops and sinks are not shown