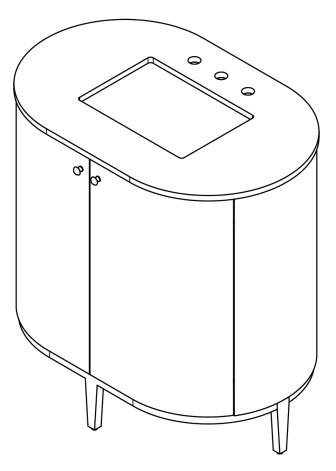

### 36" Bellamy Single Vanity

D300-V36-RSO

#### Features

Solids: Oak Veneers: Oak, random flat cut Panels: Marine MDF Base: Powder Coated Steel, Matte Black finish Top" 18mm Carrara Marble with plywood support Shelf: One, adjustable Porcelain Sink with overflow Installation Type: Free Standing Number of Doors: 2 Number of Drawers: 0 Assembly Required: Yes – sink installation Hardware Finish: Matte Black Number of Basins: 1 (ships separately)

#### Dimensions

Width: 36" (914 mm) Depth: 23-1/5" (597mm) Height: 36" (914 mm) Rough-In: 22-3/16" (563 mm)