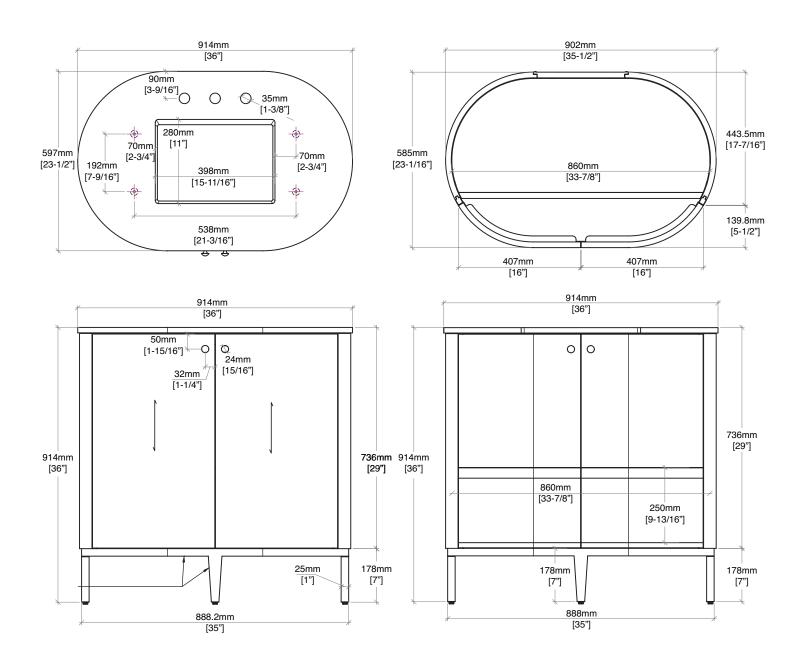

### 36" Bellamy Single Vanity

D300-V36-RSO

All dimensions and specifications are nominal and may vary. Use actual products for accuracy in critical situations. Diagrams are of cabinets and tops only – does not include sink.

> Visit our website for warranty and installation information <u>www.jamesmartinvanities.com</u>