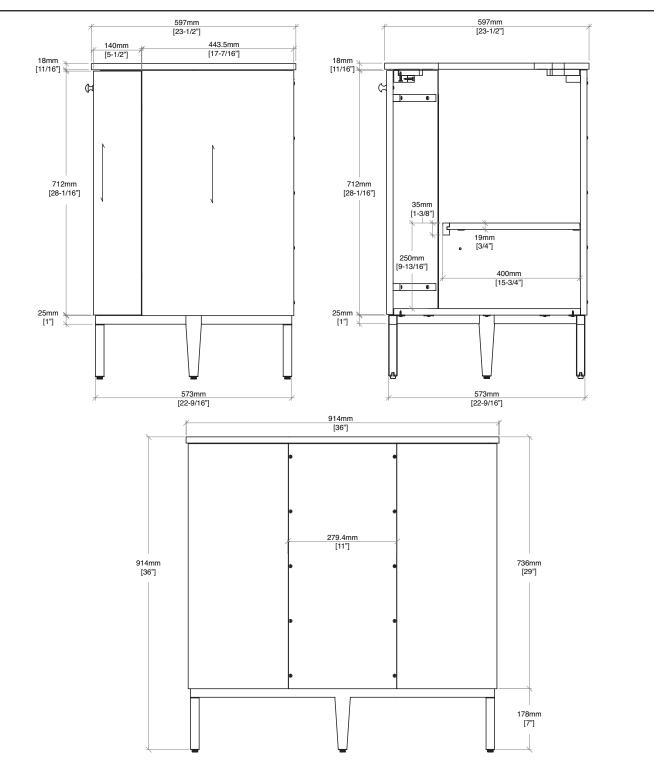

## 36" Bellamy Single Vanity

D300-V36-RSO

All dimensions and specifications are nominal and may vary. Use actual products for accuracy in critical situations. Diagrams are of cabinets and tops only – does not include sink.

Visit our website for warranty and installation information <u>www.jamesmartinvanities.com</u>