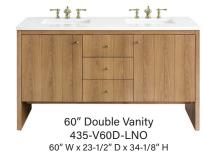

## JAMES MARTIN -VANITIES HUDSON

A sophisticated pairing of Mid-Century modern and Farmhouse styles, the Hudson Collection stands out with a sleek paneled design. The cathedral woodgrain is accented with Champagne Brass knobs. Housing ample storage, this collection perfectly balances practicality and chic detailing.



Hudson 48" Vanity in Light Natural Oak | Rohe 24" x 36" Mirror in Champagne Brass - 715-MO24-CB





Silver Quartz VSI



Parisien Bleu Quartz PBL





Lime Delight Quartz

\*White Zeus Quartz W7





Ethereal Noctis Quartz ENC



**ESR** 







Charcoal Soapstone Quartz

Eternal Jasmine Pearl Quartz



Eternal Marfil Quartz





Carrara White Marble CAR

Arctic Fall Solid Surface