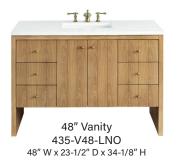

## JAMES MARTIN -VANITIES HUDSON

A sophisticated pairing of Mid-Century modern and Farmhouse styles, the Hudson Collection stands out with a sleek paneled design. The cathedral woodgrain is accented with Champagne Brass knobs. Housing ample storage, this collection perfectly balances practicality and chic detailing.

Hudson 48" Vanity in Light Natural Oak | Rohe 24" x 36" Mirror in Champagne Brass - 715-MO24-CB

Silver Quartz VSI

Parisien Bleu Quartz PBL

Lime Delight Quartz

\*White Zeus Quartz W7

Ethereal Noctis Quartz ENC