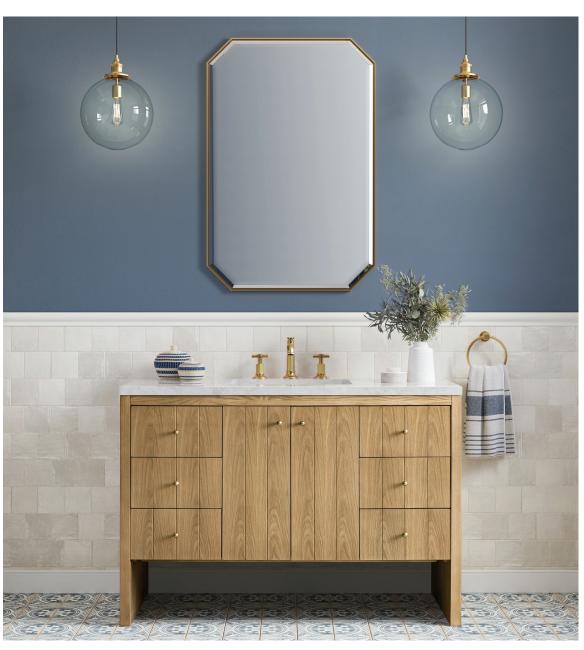

## JAMES MARTIN -VANITIES HUDSON

A sophisticated pairing of Mid-Century modern and Farmhouse styles, the Hudson Collection stands out with a sleek paneled design. The cathedral woodgrain is accented with Champagne Brass knobs. Housing ample storage, this collection perfectly balances practicality and chic detailing.

Hudson 48" Vanity in Light Natural Oak | Rohe 24" x 36" Mirror in Champagne Brass - 715-MO24-CB

Silver Quartz VSI

Parisien Bleu Quartz PBL

Lime Delight Quartz

\*White Zeus Quartz W7

Ethereal Noctis Quartz ENC