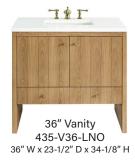

## JAMES MARTIN -VANITIES HUDSON

A sophisticated pairing of Mid-Century modern and Farmhouse styles, the Hudson Collection stands out with a sleek paneled design. The cathedral woodgrain is accented with Champagne Brass knobs. Housing ample storage, this collection perfectly balances practicality and chic detailing.

Hudson 48" Vanity in Light Natural Oak | Rohe 24" x 36" Mirror in Champagne Brass - 715-MO24-CB

Silver Quartz VSI

Parisien Bleu Quartz PBL

Lime Delight Quartz

\*White Zeus Quartz W7

Ethereal Noctis Quartz ENC