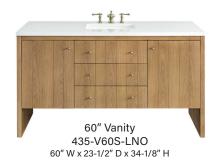

## JAMES MARTIN -VANITIES HUDSON

A sophisticated pairing of Mid-Century modern and Farmhouse styles, the Hudson Collection stands out with a sleek paneled design. The cathedral woodgrain is accented with Champagne Brass knobs. Housing ample storage, this collection perfectly balances practicality and chic detailing.



Hudson 48" Vanity in Light Natural Oak | Rohe 24" x 36" Mirror in Champagne Brass - 715-MO24-CB





Silver Quartz VSI



Parisien Bleu Quartz PBL





Lime Delight Quartz

\*White Zeus Quartz W7





Ethereal Noctis Quartz ENC



**ESR** 







Charcoal Soapstone Quartz

Eternal Jasmine Pearl Quartz



Eternal Marfil Quartz





Carrara White Marble CAR

Arctic Fall Solid Surface