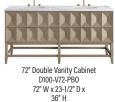

Emmeline 72" Double Vanity in Pebble Oak – D100-V72-PBO / 72" W x 23-1/2" D x 36" H Rohe 26" Matte Black Mirror – 715-M26-MB / 26" W x 3/4" D x 40" H

D100-V36-PB0

36" W x 23-1/2" D x

36" H

Measurements include countertops - sold separately