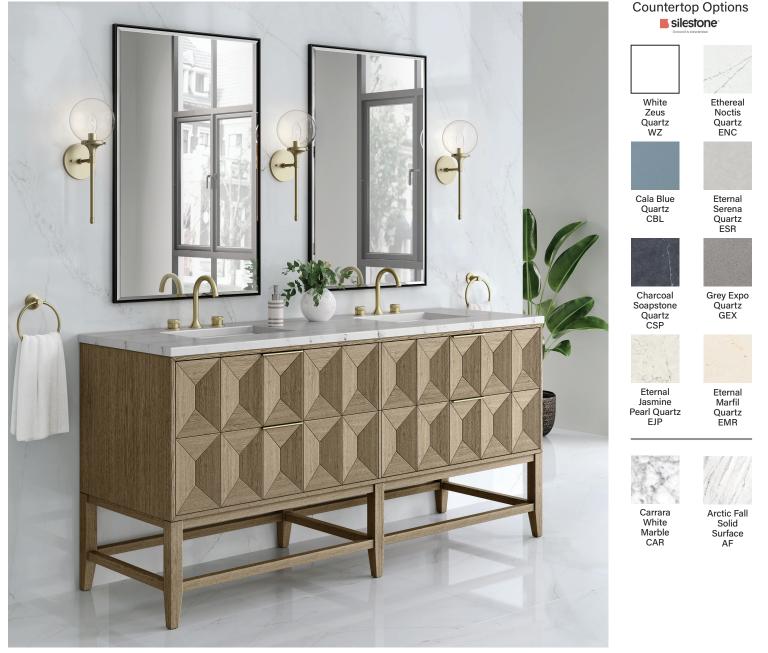

The sculptural Emmeline Collection is a marriage of form and function. Available in two sizes, this collection features dramatic, faceted panel drawers which house ample storage with a removable organizer. The Pebble Oak finish highlights the geometric pattern of the wire-brushed grain, while the complex shapes add both visual and tactile depth, making Emmeline a functional work of art.

Emmeline 72" Double Vanity in Pebble Oak – D100-V72-PBO / 72" W x 23-1/2" D x 36" H Rohe 26" Matte Black Mirror – 715-M26-MB / 26" W x 3/4" D x 40" H

D100-V36-PB0

36" W x 23-1/2" D x

36" H

Measurements include countertops - sold separately