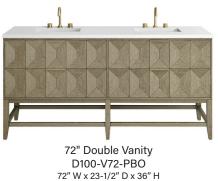

## JAMES MARTIN -VANITIES **EMMELINE**

The sculptural Emmeline Collection is a marriage of form and function. Available in three sizes, this collection features dramatic, faceted panel drawers which house ample storage with a removable organizer. The Pebble Oak finish highlights the geometric pattern of the wire-brushed grain, while the complex shapes add both visual and tactile depth, making Emmeline a functional work of art.

Emmeline 72" Double Vanity in Pebble Oak with Rohe 26" x 40" Mirror in Matte Black - 715-M26-MB The top drawers each have left and right storage areas bridged by a shallow center area to allow space for the sink.