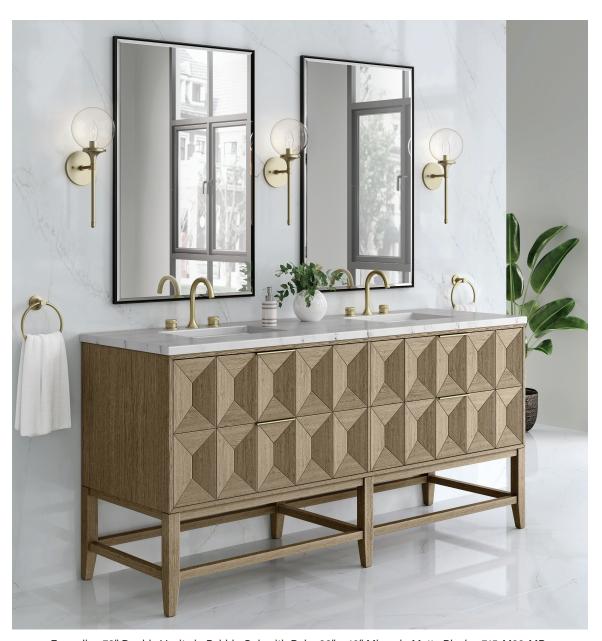

## JAMES MARTIN -VANITIES **EMMELINE**

The sculptural Emmeline Collection is a marriage of form and function. Available in three sizes, this collection features dramatic, faceted panel drawers which house ample storage with a removable organizer. The Pebble Oak finish highlights the geometric pattern of the wire-brushed grain, while the complex shapes add both visual and tactile depth, making Emmeline a functional work of art.

Emmeline 72" Double Vanity in Pebble Oak with Rohe 26" x 40" Mirror in Matte Black - 715-M26-MB The top drawers each have left and right storage areas bridged by a shallow center area to allow space for the sink.