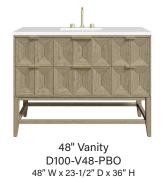

## JAMES MARTIN -VANITIES **EMMELINE**

The sculptural Emmeline Collection is a marriage of form and function. Available in three sizes, this collection features dramatic, faceted panel drawers which house ample storage with a removable organizer. The Pebble Oak finish highlights the geometric pattern of the wire-brushed grain, while the complex shapes add both visual and tactile depth, making Emmeline a functional work of art.