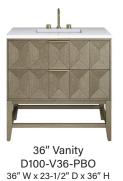

## JAMES MARTIN -VANITIES **EMMELINE**

The sculptural Emmeline Collection is a marriage of form and function. Available in three sizes, this collection features dramatic, faceted panel drawers which house ample storage with a removable organizer. The Pebble Oak finish highlights the geometric pattern of the wire-brushed grain, while the complex shapes add both visual and tactile depth, making Emmeline a functional work of art.