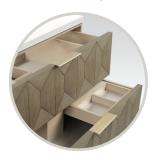

## JAMES MARTIN -VANITIES **EMMELINE**

The sculptural Emmeline Collection is a marriage of form and function. Available in three sizes, this collection features dramatic, faceted panel drawers which house ample storage with a removable organizer. The Pebble Oak finish highlights the geometric pattern of the wire-brushed grain, while the complex shapes add both visual and tactile depth, making Emmeline a functional work of art.

Emmeline 72" Double Vanity in Pebble Oak with Rohe 26" x 40" Mirror in Matte Black - 715-M26-MB The top drawers each have left and right storage areas bridged by a shallow center area to allow space for the sink.