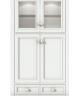

De Soto 5-piece Modular Group in Bright White 48" Vanity | Double Tower Hutch | Hutch Base

De Soto 30" Vanity Bright White Bristol 29" x 40" Mirror – both in Bright White

26" Drawer Unit 825-DU26-BW 25-7/8" W x 22-1/2" D x 24-5/8" H

30" Double Tower Hutch 825-H30-BW 31-1/4" W x 12-1/2" D x 53-1/2" H

30" Hutch Base for Double Tower Hutch 825-HB30-BW 31-3/8" W x 12-1/2" D x 29-1/4" H

Bristol 29" Mirror 157-M29-BW 29" W x 1-3/8" D x 40" H