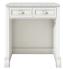

Eternal Jasmine Pearl Quartz EJP

Eternal Marfil Quartz EMR

Carrara White Marble CAR

Arctic Fall Solid Surface AF

\*A single faucet hole top in White Zeus with a backsplash is an available option

De Soto 30" Vanity Group Combination | Bristol 29" x 40" Mirror both in Bright White