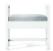

30" Countertop Unit (Makeup Counter) 825-CU30-BW 31-3/8" W x 23-1/2" D x 34-3/4" H

24.5" Addison Upholstered Bench E444-BNCH-GW 24-1/2" W x 15" D x 24-1/2" H

22" Drawer Unit 825-DU22-BW 23-1/4" W x 22-7/8" D x 11-7/8" H