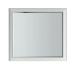

is an available option



De Soto 30" Vanity Group Combination | Bristol 29" x 40" Mirror both in Bright White



De Soto 5-piece Modular Group in Bright White 48" Vanity | Double Tower Hutch | Hutch Base



De Soto 30" Vanity Bright White Bristol 29" x 40" Mirror – both in Bright White



26" Drawer Unit 825-DU26-BW 25-7/8" W x 22-1/2" D x 24-5/8" H



30" Countertop Unit (Makeup Counter) 825-CU30-BW 31-3/8" W x 23-1/2" D x 34-3/4" H



24.5" Addison Upholstered Bench E444-BNCH-GW 24-1/2" W x 15" D x 24-1/2" H



22" Drawer Unit 825-DU22-BW 23-1/4" W x 22-7/8" D x 11-7/8" H



30" Double Tower Hutch 825-H30-BW 31-1/4" W x 12-1/2" D x 53-1/2" H



30" Hutch Base for Double Tower Hutch 825-HB30-BW 31-3/8" W x 12-1/2" D x 29-1/4" H



Bristol 29" Mirror 157-M29-BW 29" W x 1-3/8" D x 40" H



Bristol 44" Mirror 157-M44-BW 44" W x 1-3/8" D x 40' 'H