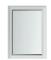

30" Double Tower Hutch 825-H30-BW 31-1/4" W x 12-1/2" D x 53-1/2" H

30" Hutch Base for Double Tower Hutch 825-HB30-BW 31-3/8" W x 12-1/2" D x 29-1/4" H

Bristol 29" Mirror 157-M29-BW 29" W x 1-3/8" D x 40" H