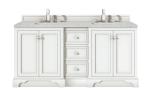

De Soto 5-piece Modular Group in Bright White
72" Double Vanity, Makeup Counter | Addison Bench | 29" x 40" Bristol Mirror – 157-M29-BW
Also shown 30" Double Tower Hutch | Countertop Unit | 26" Drawer Unit (includes two Bamboo Organizers)

30" Vanity 825-V30-BW 30" W x 23-1/2" D x 35-5/8" H

36" Vanity 825-V36-BW 36" W x 23-1/2" D x 35-5/8" H

48" Vanity 825-V48-BW 49-1/4" W x 23-1/2" D x 36-1/4" H

72" Double Vanity 825-V72-BW 73-1/4" W x 23-1/2" D x 36-1/4" H