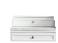

De Soto 5-piece Modular Group in Bright White 48" Vanity | Double Tower Hutch | Hutch Base

De Soto 30" Vanity Bright White Bristol 29" x 40" Mirror – both in Bright White

26" Drawer Unit 825-DU26-BW 25-7/8" W x 22-1/2" D x 24-5/8" H