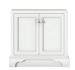

30" Vanity 825-V30-BW 30" W x 23-1/2" D x 35-5/8" H

36" Vanity 825-V36-BW 36" W x 23-1/2" D x 35-5/8" H

48" Vanity 825-V48-BW 49-1/4" W x 23-1/2" D x 36-1/4" H

72" Double Vanity 825-V72-BW 73-1/4" W x 23-1/2" D x 36-1/4" H

Eternal Jasmine Pearl Quartz EJP

Eternal Marfil Quartz EMR

Carrara White Marble CAR

Arctic Fall Solid Surface AF

\*A single faucet hole top in White Zeus with a backsplash is an available option

De Soto 30" Vanity Group Combination | Bristol 29" x 40" Mirror both in Bright White