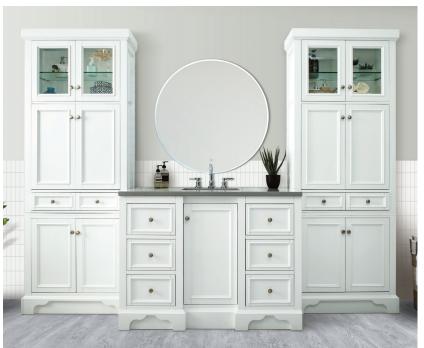

De Soto 5-piece Modular Group in Bright White 48" Vanity | Double Tower Hutch | Hutch Base

De Soto 30" Vanity Bright White Bristol 29" x 40" Mirror – both in Bright White

26" Drawer Unit 825-DU26-BW 25-7/8" W x 22-1/2" D x 24-5/8" H

30" Double Tower Hutch 825-H30-BW 31-1/4" W x 12-1/2" D x 53-1/2" H

30" Hutch Base for Double Tower Hutch 825-HB30-BW 31-3/8" W x 12-1/2" D x 29-1/4" H

Bristol 29" Mirror 157-M29-BW 29" W x 1-3/8" D x 40" H