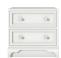

30" Vanity 825-V30-BW 30" W x 23-1/2" D x 35-5/8" H

36" Vanity 825-V36-BW 36" W x 23-1/2" D x 35-5/8" H

48" Vanity 825-V48-BW 49-1/4" W x 23-1/2" D x 36-1/4" H

72" Double Vanity 825-V72-BW 73-1/4" W x 23-1/2" D x 36-1/4" H