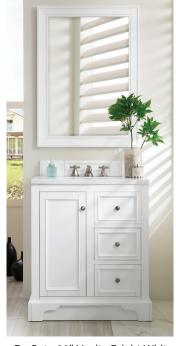

30" Vanity 825-V30-BW 30" W x 23-1/2" D x 35-5/8" H

36" Vanity 825-V36-BW 36" W x 23-1/2" D x 35-5/8" H

48" Vanity 825-V48-BW 49-1/4" W x 23-1/2" D x 36-1/4" H

72" Double Vanity 825-V72-BW 73-1/4" W x 23-1/2" D x 36-1/4" H