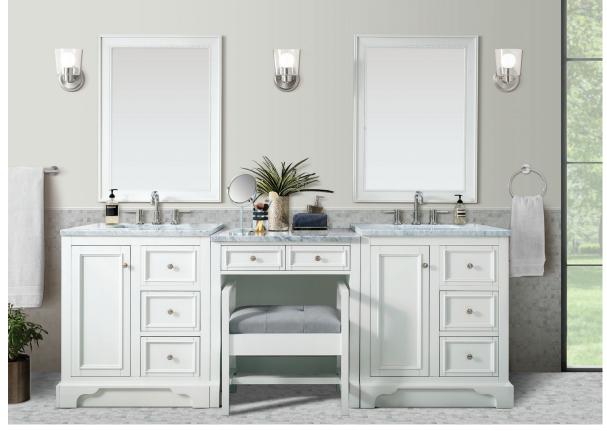

De Soto 5-piece Modular Group in Bright White
72" Double Vanity, Makeup Counter | Addison Bench | 29" x 40" Bristol Mirror – 157-M29-BW
Also shown 30" Double Tower Hutch | Countertop Unit | 26" Drawer Unit (includes two Bamboo Organizers)

30" Vanity 825-V30-BW 30" W x 23-1/2" D x 35-5/8" H

36" Vanity 825-V36-BW 36" W x 23-1/2" D x 35-5/8" H

48" Vanity 825-V48-BW 49-1/4" W x 23-1/2" D x 36-1/4" H

72" Double Vanity 825-V72-BW 73-1/4" W x 23-1/2" D x 36-1/4" H