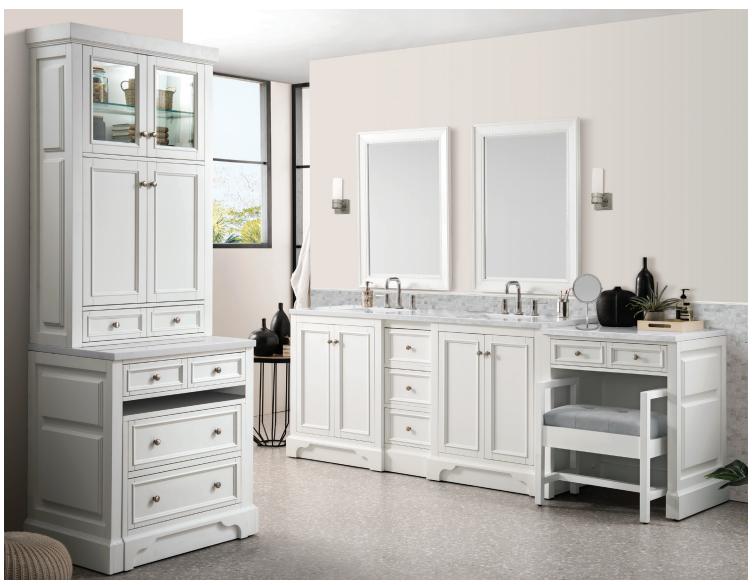

## DE SOTO Modular

Our modular De Soto Collection makes a striking statement by intentionally combining style and structure. With raised panels and distinctive base detail, it reflects traditional and modern features with exceptional storage capacity and standalone additions. As our tallest selection, De Soto provides the look of custom cabinetry for the ultimate en suite storage solution.

De Soto 5-piece Modular Group in Bright White
72" Double Vanity, Makeup Counter | Addison Bench | 29" x 40" Bristol Mirror – 157-M29-BW
Also shown 30" Double Tower Hutch | Countertop Unit | 26" Drawer Unit (includes two Bamboo Organizers)

De Soto 5-piece Modular Group in Bright White 48" Vanity | Double Tower Hutch | Hutch Base

De Soto 30" Vanity Bright White Bristol 29" x 40" Mirror – both in Bright White

26" Drawer Unit 825-DU26-BW 25-7/8" W x 22-1/2" D x 24-5/8" H