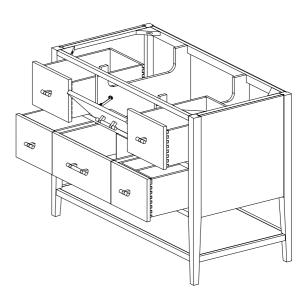

#### **Details and Features**

Solids: Beech Veneers: Mappa Burl, Beech (Polished White) Painted Finish Panels: Marine MDF Installation Type: Free Standing Number of Doors: 0 Number of Drawers: 5 Tip/Out Drawer: Top Center, with removable bamboo tray Assembly Type: Cabinet comes fully assembled Assembly Type: Install Drawer Pulls Removable organizer with aluminum laminate liner Drawer Boxes: Beech veneer over Marine MDF English Dovetail joinery **Aluminum Laminate Drawer Liners** Hardware Material/Finish: Lucite and Stainless Steel/Champagne Brass Full Extension, Soft Close Glides Adjustable levelers Vanity Top: Not Included - Optional 3cm Tops available Number of Basins: 1 (included with optional countertop purchase)