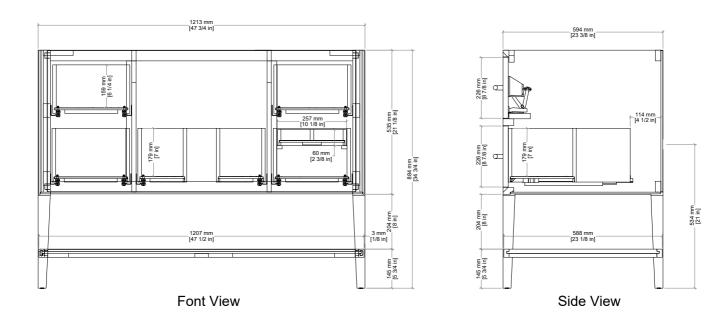

#### **Details and Features**

Solids: Beech Veneers: Mappa Burl, Beech (Polished White) Painted Finish Panels: Marine MDF Installation Type: Free Standing Number of Doors: 0 Number of Drawers: 5 Tip/Out Drawer: Top Center, with removable bamboo tray Assembly Type: Cabinet comes fully assembled Assembly Type: Install Drawer Pulls Removable organizer with aluminum laminate liner Drawer Boxes: Beech veneer over Marine MDF English Dovetail joinery **Aluminum Laminate Drawer Liners** Hardware Material/Finish: Lucite and Stainless Steel/Champagne Brass Full Extension, Soft Close Glides Adjustable levelers Vanity Top: Not Included - Optional 3cm Tops available Number of Basins: 1 (included with optional countertop purchase)

#### Dimension

Width: 47-3/4" (1213mm) Depth: 23-1/2" (597mm) Height: 34-3/4" (884mm) Rough-In: 21" (534mm)

## JAMES MARTIN

All dimensions are nominal Diagrams are of cabinet only-James Martin Optional Countertops and sinks are not shown

> Visit website for warranty and installation information http://www.jamesmartinvanities.com