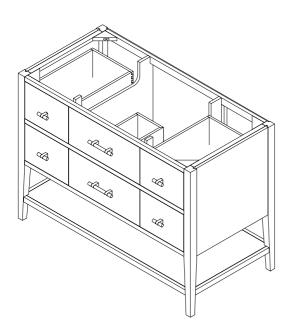

#### **Details and Features**

Solids: Beech Veneers: Mappa Burl, Beech (Polished White) Painted Finish Panels: Marine MDF Installation Type: Free Standing Number of Doors: 0 Number of Drawers: 5 Tip/Out Drawer: Top Center, with removable bamboo tray Assembly Type: Cabinet comes fully assembled Assembly Type: Install Drawer Pulls Removable organizer with aluminum laminate liner Drawer Boxes: Beech veneer over Marine MDF English Dovetail joinery **Aluminum Laminate Drawer Liners** Hardware Material/Finish: Lucite and Stainless Steel/Champagne Brass Full Extension, Soft Close Glides Adjustable levelers Vanity Top: Not Included - Optional 3cm Tops available Number of Basins: 1 (included with optional countertop purchase)

#### Dimension

Width: 47-3/4" (1213mm) Depth: 23-1/2" (597mm) Height: 34-3/4" (884mm) Rough-In: 21" (534mm)