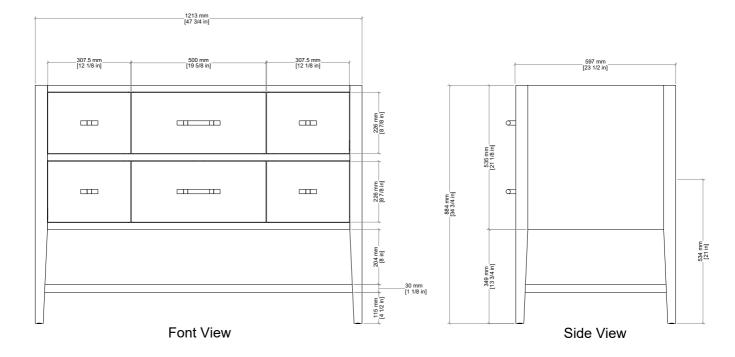

#### Dimension

Width: 47-3/4" (1213mm) Depth: 23-1/2" (597mm) Height: 34-3/4" (884mm) Rough-In: 21" (534mm)

# JAMES MARTIN

All dimensions are nominal Diagrams are of cabinet only-James Martin Optional Countertops and sinks are not shown

> Visit website for warranty and installation information http://www.jamesmartinvanities.com