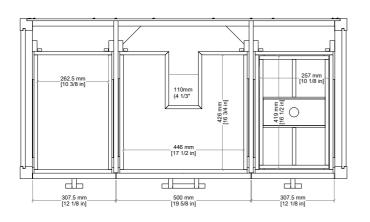

#### **Details and Features**

Solids: Beech Veneers: Mappa Burl, Beech (Polished White) Painted Finish Panels: Marine MDF Installation Type: Free Standing Number of Doors: 0 Number of Drawers: 5 Tip/Out Drawer: Top Center, with removable bamboo tray Assembly Type: Cabinet comes fully assembled Assembly Type: Install Drawer Pulls Removable organizer with aluminum laminate liner Drawer Boxes: Beech veneer over Marine MDF English Dovetail joinery **Aluminum Laminate Drawer Liners** Hardware Material/Finish: Lucite and Stainless Steel/Champagne Brass Full Extension, Soft Close Glides Adjustable levelers Vanity Top: Not Included - Optional 3cm Tops available Number of Basins: 1 (included with optional countertop purchase)

## JAMES MARTIN

All dimensions are nominal Diagrams are of cabinet only-James Martin Optional Countertops and sinks are not shown

> Visit website for warranty and installation information http://www.jamesmartinvanities.com