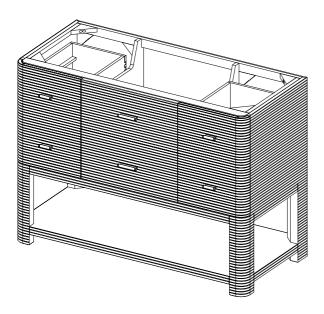

#### **Details and Features**

Solids: Ash Veneers:Ash Panels: Marine MDF Drawer Fronts: Marine MDF ribs with Ash Veneer Installation Type: Free Standing Number of Doors: 0 Number of Drawers: 5 Tip/Out Drawer: Top Center, with removable bamboo tray Assembly Type: Cabinet comes fully assembled Removable organizer with aluminum laminate liner Drawer Boxes: Ash veneer over Marine MDF English Dovetail joinery **Aluminum Laminate Drawer Liners** Hardware Material/Finish: Stainless Steel/Champagne Brass Full Extension, Soft Close Glides Adjustable levelers Vanity Top: Not Included - Optional 3cm Tops available Number of Basins: 1 (included with optional countertop purchase)