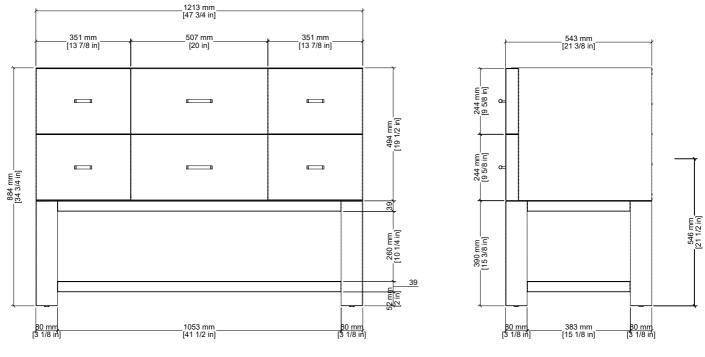

## Dimension

Width: 47-3/4" (1213mm) Depth: 21-3/8" (543mm) Height: 34-3/4" (884 mm) Rough-In: 21" (534mm)

## **Drawer Pulls**

Visit website for warranty and installation information http://www.jamesmartinvanities.com

Font View

Side View

All dimensions are nominal Diagrams are of cabinet only-James Martin Optional Countertops and sinks are not shown