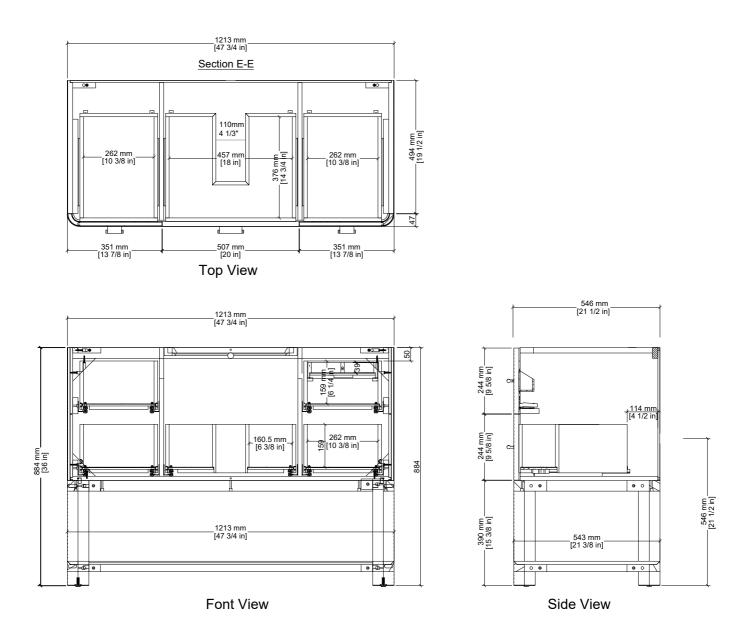

## Dimension

Width: 47-3/4" (1213mm) Depth: 21-3/8" (543mm) Height: 34-3/4" (884 mm) Rough-In: 21" (534mm)

## **Drawer Pulls**

Visit website for warranty and installation information http://www.jamesmartinvanities.com

Font View

Side View

All dimensions are nominal Diagrams are of cabinet only-James Martin Optional Countertops and sinks are not shown