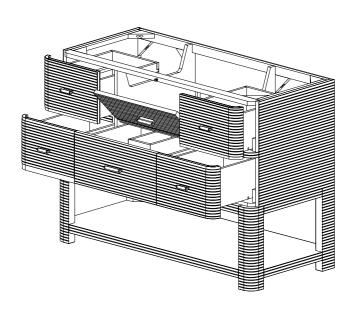

#### **Details and Features**

Solids: Ash Veneers:Ash Panels: Marine MDF Drawer Fronts: Marine MDF ribs with Ash Veneer Installation Type: Free Standing Number of Doors: 0 Number of Drawers: 5 Tip/Out Drawer: Top Center, with removable bamboo tray Assembly Type: Cabinet comes fully assembled Removable organizer with aluminum laminate liner Drawer Boxes: Ash veneer over Marine MDF English Dovetail joinery **Aluminum Laminate Drawer Liners** Hardware Material/Finish: Stainless Steel/Champagne Brass Full Extension, Soft Close Glides Adjustable levelers Vanity Top: Not Included - Optional 3cm Tops available Number of Basins: 1 (included with optional countertop purchase)