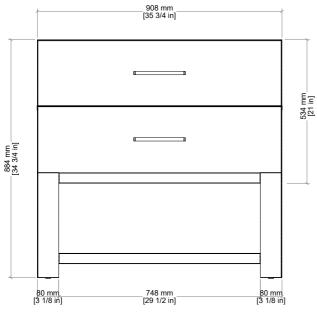

#### Dimension

Width: 35-3/4" (908mm) Depth: 21-1/2" (543mm) Height: 34-3/4" (884 mm) Rough-In: 21" (534mm)

## JAMES MARTIN

Top View

Side View

All dimensions are nominal Diagrams are of cabinet only-James Martin Optional Countertops and sinks are not shown