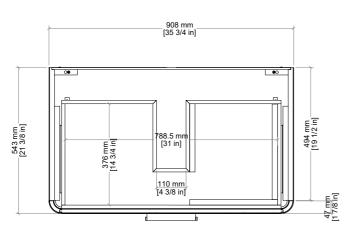

#### Dimension

Width: 35-3/4" (908mm) Depth: 21-1/2" (543mm) Height: 34-3/4" (884 mm) Rough-In: 21" (534mm)

## JAMES MARTIN

Top View

Side View

All dimensions are nominal Diagrams are of cabinet only-James Martin Optional Countertops and sinks are not shown