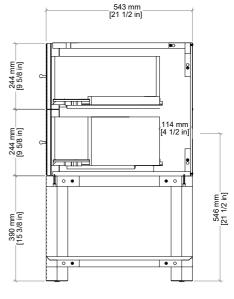

#### Dimension

Width: 35-3/4" (908mm) Depth: 21-1/2" (543mm) Height: 34-3/4" (884 mm) Rough-In: 21" (534mm)

### JAMES MARTIN

Font View

Side View

All dimensions are nominal Diagrams are of cabinet only-James Martin Optional Countertops and sinks are not shown

> Visit website for warranty and installation information http://www.jamesmartinvanities.com