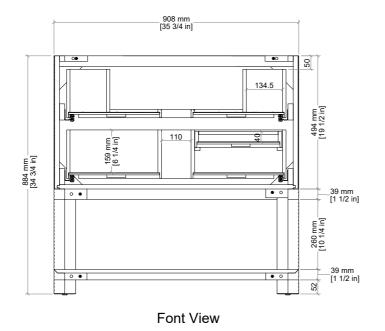

#### Dimension

Width: 35-3/4" (908mm) Depth: 21-1/2" (543mm) Height: 34-3/4" (884 mm) Rough-In: 21" (534mm)

### JAMES MARTIN

Font View

Side View

All dimensions are nominal Diagrams are of cabinet only-James Martin Optional Countertops and sinks are not shown

> Visit website for warranty and installation information http://www.jamesmartinvanities.com