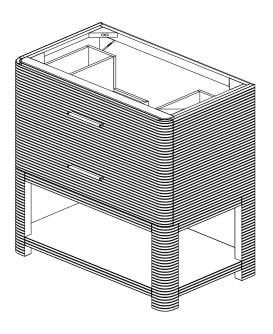

### 36" Lucian Single Vanity

**Details and Features** 

Solids: Ash Veneers: Ash Panels: Marine MDF Installation Type: Free Standing Number of Doors: 0 Number of Drawers: 2 Top Drawer: Left and Right Storage Compartments and center U-shaped tray style storage underneath the sink area Bottom Drawer: U-Shaped drawer to accommodate plumbing Assembly Type: Cabinet comes fully assembled Assembly Type: Install Drawer Pulls Removable organizer with aluminum laminate liner Drawer Boxes: Ash veneer over Marine MDF English Dovetail joinery **Aluminum Laminate Drawer Liners** Hardware Material/Finish: Stainless Steel/Champagne Brass Full Extension, Soft Close Glides Adjustable levelers Vanity Top: Not Included – Optional 3cm Tops available Number of Basins: 1 (included with optional countertop purchase

### JAMES MARTIN

Font View

Side View

All dimensions are nominal Diagrams are of cabinet only-James Martin Optional Countertops and sinks are not shown

> Visit website for warranty and installation information http://www.jamesmartinvanities.com