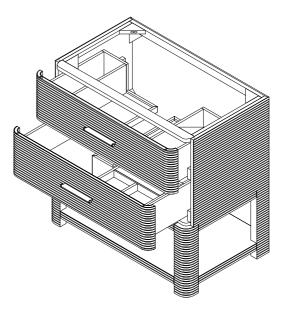

### 36" Lucian Single Vanity

**Details and Features** 

Solids: Ash Veneers: Ash Panels: Marine MDF Installation Type: Free Standing Number of Doors: 0 Number of Drawers: 2 Top Drawer: Left and Right Storage Compartments and center U-shaped tray style storage underneath the sink area Bottom Drawer: U-Shaped drawer to accommodate plumbing Assembly Type: Cabinet comes fully assembled Assembly Type: Install Drawer Pulls Removable organizer with aluminum laminate liner Drawer Boxes: Ash veneer over Marine MDF English Dovetail joinery **Aluminum Laminate Drawer Liners** Hardware Material/Finish: Stainless Steel/Champagne Brass Full Extension, Soft Close Glides Adjustable levelers Vanity Top: Not Included – Optional 3cm Tops available Number of Basins: 1 (included with optional countertop purchase

### JAMES MARTIN

Font View

Side View

All dimensions are nominal Diagrams are of cabinet only-James Martin Optional Countertops and sinks are not shown

> Visit website for warranty and installation information http://www.jamesmartinvanities.com