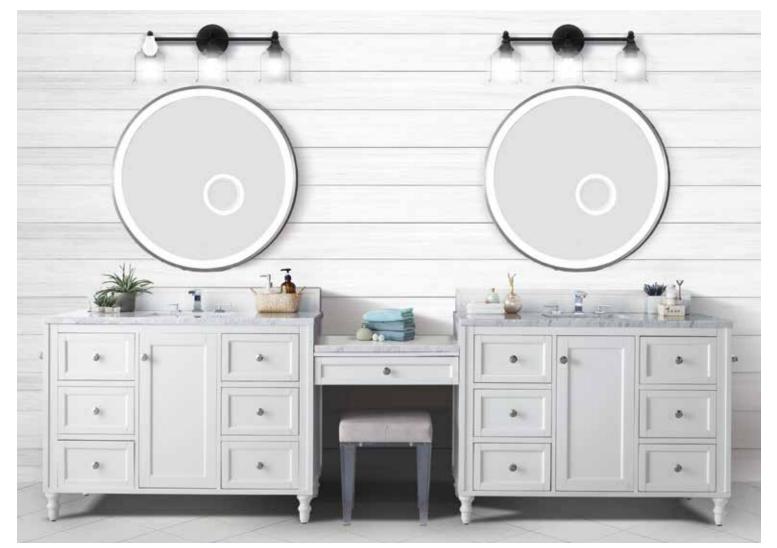

The Copper Cove Encore Collection includes an optional makeup counter. With turned-leg detailing and clean lines, this collection is a functional and sophisticated en suite solution.

Copper Cove Encore Vanities are available in two finishes

Copper Cove Encore 122" Vanity Set in Bright White – 301-V48-SL / 122" W x 23-1/2" D x 36-1/8" H with Radiance 36" Mirrors – 35-1/2" W x 2" D x 35-1/2" H

| 1 | 41.7 |      | 71  |
|---|------|------|-----|
|   | 14   |      | 163 |
|   | 15   | -411 | - E |

30" Single Vanity 301-V36 30" W x 23-1/8" D x 36-1/8" H

Vanity Set, 48" : 2" H 48"

Copper Cove Encore 122" Double Vanity Set, with Makeup Counter 122"W x 23-1/2"D x 36-1/8" H Copper Cove Encore 26" Optional Drawer Unit 301-DU26 26 H x 23-1/4" W x 7" D