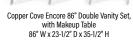

Copper Cove Encore 122" Vanity Set in Bright White – 301-V48-SL / 122" W x 23-1/2" D x 36-1/8" H with Radiance 36" Mirrors – 35-1/2" W x 2" D x 35-1/2" H

| 1 | 41.7 |      | 71  |
|---|------|------|-----|
|   | 14   |      | 163 |
|   | 15   | -411 | - E |

30" Single Vanity 301-V36 30" W x 23-1/8" D x 36-1/8" H

Vanity Set, 48" : 2" H 48"

Copper Cove Encore 122" Double Vanity Set, with Makeup Counter 122"W x 23-1/2"D x 36-1/8" H Copper Cove Encore 26" Optional Drawer Unit 301-DU26 26 H x 23-1/4" W x 7" D