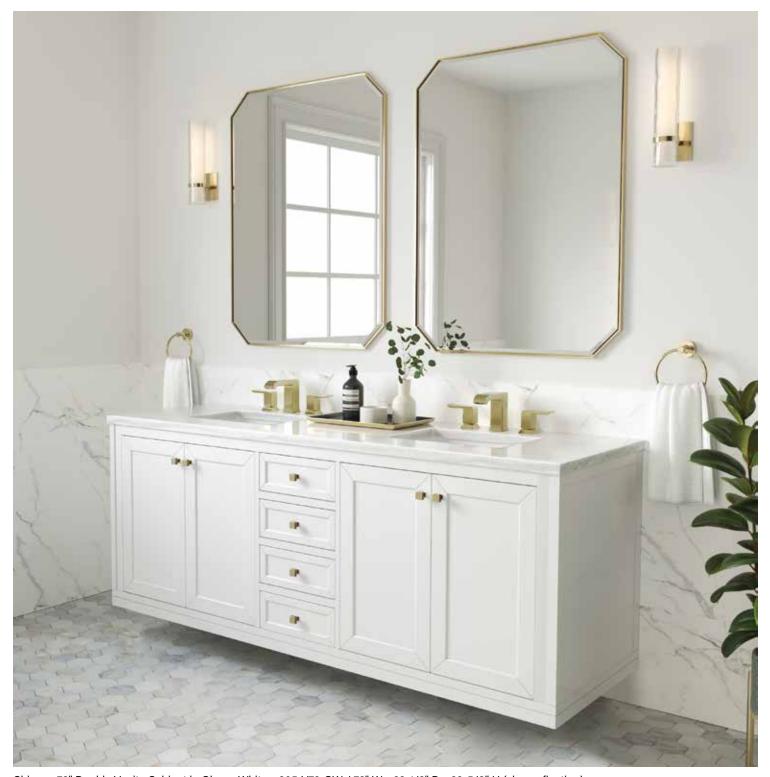

## jamesmartinvanities.com

Chicago 72" Double Vanity Cabinet in Glossy White – 305-V72-GW / 72" W x 23-1/2" D x 33-5/8" H (shown floating) with Rohe 30" Octagonal Mirrors in Champagne Brass – 715-MO30-CB / 30" W x 3/4" D x 40" H