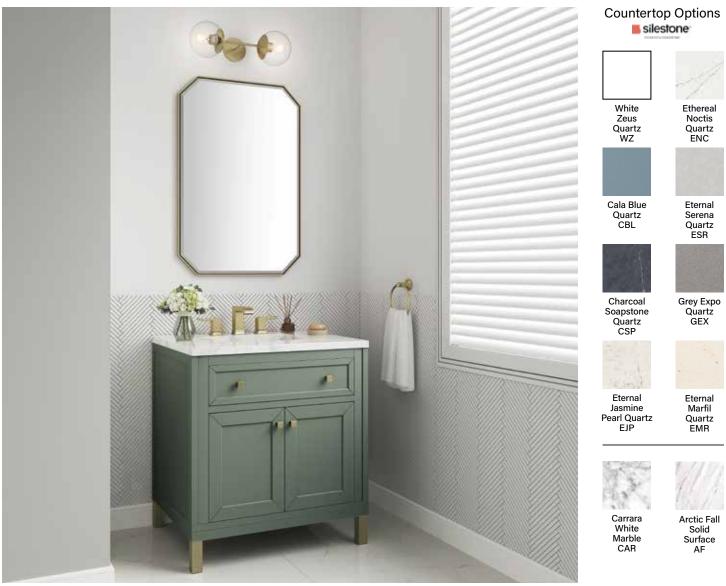

Chicago 30" Vanity in Smokey Celadon with Rohe 24" Octagonal Mirror in Champagne Brass

Brass isn't your style?
Customize with our optional
accessory kit in either
Brushed Nickel, or Matte Black
legs and hardware
Purchased separately

Matte Black Accessory Kit P305V3036LGKNMB

Chicago Vanities are now available in three finishes

Glossy White

Whitewashed Walnut

Smoky Celadon