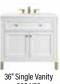

## Measurements include countertops - sold separately

36" Single Vanity 305-V36 36" W x 23-1/2" D x 33-5/8" H

48" Single Vanity 305-V48 48" W x 23-1/2" D x 33-5/8" H

x 33-5/8" H

x 33-5/8" H