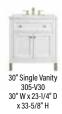

## Measurements include countertops - sold separately

36" Single Vanity 305-V36 36" W x 23-1/2" D x 33-5/8" H

48" Single Vanity 305-V48 48" W x 23-1/2" D x 33-5/8" H

x 33-5/8" H

x 33-5/8" H