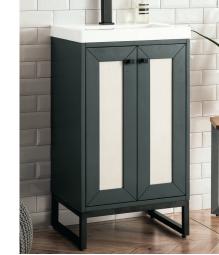

> Chianti 20" Single Vanity in Mineral Gray with Matte Black base and Lina Bianca Door Panel - E303-V20-MG-MBK-WG / 20" W x 18-1/8" D x 35-3/8" H

20" Single Vanity E303-V20-WW-BNK-WG /

Chianti 24" Vanity in Glossy White with Radiant Gold base -E303-V24-GW-RGD-WG / 23-5/8" W x 18-1/8" D x 35-3/8" H with Annapolis 27.6" Round LED Mirror in Radiant Gold - 911-M27.6-RGD / 27-5/8" W x 1-3/8" D x 36-1/2" H