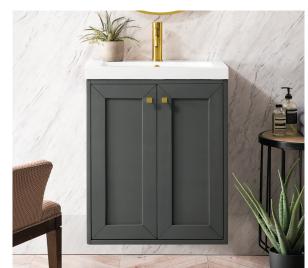

Chianti 24" Single Vanity in Mineral Grey with White Glossy Sinktop -E303V24MGWG / 23-5/8" W x 18-1/8" D x 29-3/8" H

Gold

of these three

finishes.

20" W x 18-1/8" D

x 35-3/8" H

Each cabinet comes with two knobs in each

> Chianti 20" Single Vanity in Mineral Gray with Matte Black base and Lina Bianca Door Panel - E303-V20-MG-MBK-WG / 20" W x 18-1/8" D x 35-3/8" H

20" Single Vanity E303-V20-WW-BNK-WG /

Chianti 24" Vanity in Glossy White with Radiant Gold base -E303-V24-GW-RGD-WG / 23-5/8" W x 18-1/8" D x 35-3/8" H with Annapolis 27.6" Round LED Mirror in Radiant Gold - 911-M27.6-RGD / 27-5/8" W x 1-3/8" D x 36-1/2" H