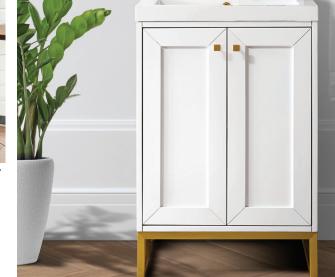

> Chianti 20" Single Vanity in Mineral Gray with Matte Black base and Lina Bianca Door Panel - E303-V20-MG-MBK-WG / 20" W x 18-1/8" D x 35-3/8" H

20" Single Vanity E303-V20-WW-BNK-WG /

Chianti 24" Vanity in Glossy White with Radiant Gold base -E303-V24-GW-RGD-WG / 23-5/8" W x 18-1/8" D x 35-3/8" H with Annapolis 27.6" Round LED Mirror in Radiant Gold - 911-M27.6-RGD / 27-5/8" W x 1-3/8" D x 36-1/2" H