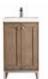

20" W x 18-1/8" D x 35-3/8" H

20" Single Vanity E303-V20-WW-BNK-WG / 20" W x 18-1/8" D

Glossy White - GW with Casablanca Natural