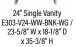

20" W x 18-1/8" D x 35-3/8" H

20" Single Vanity E303-V20-WW-BNK-WG / 20" W x 18-1/8" D

Glossy White - GW with Casablanca Natural