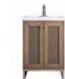

Black

Radiant Gold Each cabinet

comes with two knobs in each of these three Chianti 20" Single Vanity in Mineral Gray finishes. with Matte Black base and Lina Bianca Door Panel - E303-V20-MG-MBK-WG /

x 35-3/8" H