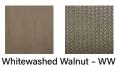

> Chianti Vanity is available in three finishes with coordinating, reversible door panels

Mineral Gray - MG with Raffia Fabric Panel in Lina Bianca

with Herringbone

Embossed Vinyl in Taupe

Chianti 24" Single Vanity in Mineral Grey with White Glossy Sinktop -E303V24MGWG / 23-5/8" W x 18-1/8" D x 29-3/8" H