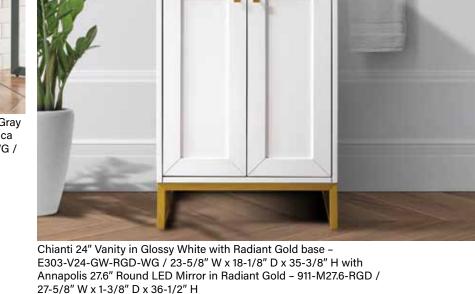

20" W x 18-1/8" D x 35-3/8" H

20" Single Vanity E303-V20-WW-BNK-WG / 20" W x 18-1/8" D

Glossy White - GW with Casablanca Natural