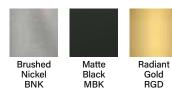

## CHIANTI

Stainless Steel metal bases are available in three finishes

With its streamlined, minimalistic look and versatile staging, Chianti's compact design provides storage and style for any powder room or modest bathroom.

Black

Radiant Gold Each cabinet

comes with two knobs in each of these three Chianti 20" Single Vanity in Mineral Gray finishes. with Matte Black base and Lina Bianca Door Panel - E303-V20-MG-MBK-WG /

x 35-3/8" H