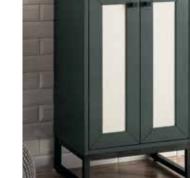

## CHIANTI

Stainless Steel metal bases are available in three finishes

With its streamlined, minimalistic look and versatile staging, Chianti's compact design provides storage and style for any powder room or modest bathroom.

> Chianti Vanity is available in three finishes with coordinating, reversible door panels

Mineral Gray - MG with Raffia Fabric Panel in Lina Bianca

with Herringbone

Embossed Vinyl in Taupe

Chianti 24" Single Vanity in Mineral Grey with White Glossy Sinktop -E303V24MGWG / 23-5/8" W x 18-1/8" D x 29-3/8" H