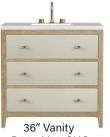

D604-V36-SHG 36" W x 23-1/2"D x 36" H

Measurements include countertops - sold separately \*A single faucet hole top in White Zeus with a backsplash is an available option