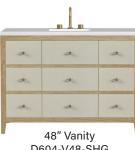

Countertop Options

Quartz PBL

Quartz WZ

Arctic Fall Solid Surface AF

The Celeste collection features two versatile sizes and is appointed with toggle-style knobs in acrylic and Champagne brass.

D604-V48-SHG 48"W x 23-1/2"D x 36" H