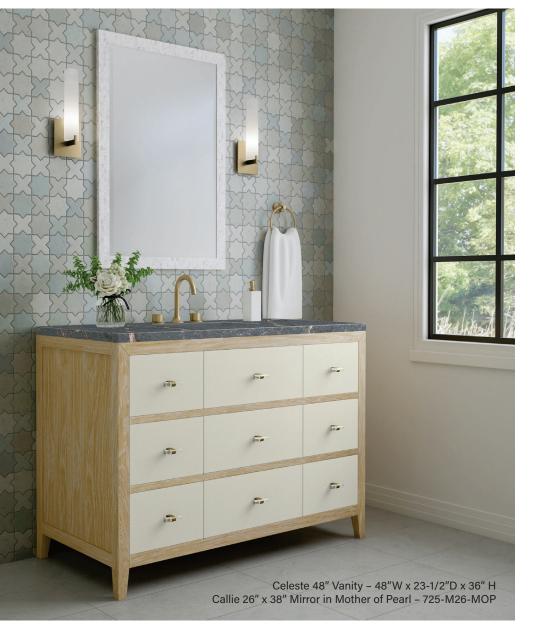

The Celeste Collection is a perfect fusion of modern minimalism and contemporary luxury. The drawers feature embossed shagreen textured fronts with acrylic and brass toggle-style knobs, adding a touch of opulence to the collection. The warm, cerused Sunwashed Oak finish of the French contemporary silhouette frames the expansive drawers, creating an unexpected but elegant blend of beauty and texture.

Countertop Options

Quartz PBL

Quartz WZ

Arctic Fall Solid Surface AF

The Celeste collection features two versatile sizes and is appointed with toggle-style knobs in acrylic and Champagne brass.

D604-V48-SHG 48"W x 23-1/2"D x 36" H