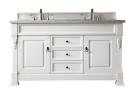

nctional storage solution with a sophisticated,

White BW Oak COK

Brookfield Vanities are available in five finishes

## **Countertop Options** silestone



Victorian Silver Quartz VSL



hand-crafted appeal.

Parisien Bleu Quartz PBL



Lime Delight Quartz



White Zeus Quartz WZ



Ethereal Noctis Quartz ENC



Charcoal Soapstone Quartz CSP



Eternal Serena Quartz ESR



Fternal Jasmine Pearl Quartz EJP



Eternal Marfil Quartz EMR



Carrara White Marble CAR



Arctic Fall Solid Surface



26" Vanity 147-V26 26" W x 23-1/2" D x 34-1/4" H



36" Vanity 147-V36 36" W x 23-1/2" D x 34-1/4" H



48" Vanity 147-V36 48" W x 23-1/2" D x 34-1/4" H



Brookfield 72" Double Vanity and 26" x 41-3/8" Mirror - both in Antique Black - 147-114-5135

60" Vanity 147-V36 60" W x 23-1/2" D x 34-1/4" H



60" Double Vanity 147-V36 60" W x 23-1/2" D x 34-1/4" H



72" Double Vanity 147-V36 71-3/8" W x 22-1/2" D x 32-5/8" H