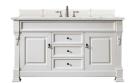

nd-carved detailing and

raised panel doors. Available in five stylish finishes and all of our 3cm countertop options, this collection offers a functional storage solution with a sophisticated,

White BW Oak COK

Brookfield Vanities are available in five finishes

## **Countertop Options** silestone



Victorian Silver Quartz VSL



hand-crafted appeal.

Parisien Bleu Quartz PBL



Lime Delight Quartz



White Zeus Quartz WZ



Ethereal Noctis Quartz ENC



Charcoal Soapstone Quartz CSP



Eternal Serena Quartz ESR



Fternal Jasmine Pearl Quartz EJP



Eternal Marfil Quartz EMR



Carrara White Marble CAR



Arctic Fall Solid Surface



26" Vanity 147-V26 26" W x 23-1/2" D x 34-1/4" H



36" Vanity 147-V36 36" W x 23-1/2" D x 34-1/4" H



48" Vanity 147-V36 48" W x 23-1/2" D x 34-1/4" H



Brookfield 72" Double Vanity and 26" x 41-3/8" Mirror - both in Antique Black - 147-114-5135

60" Vanity 147-V36 60" W x 23-1/2" D x 34-1/4" H



60" Double Vanity 147-V36 60" W x 23-1/2" D x 34-1/4" H



72" Double Vanity 147-V36 71-3/8" W x 22-1/2" D x 32-5/8" H