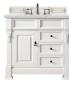

## JAMES MARTIN -VANITIES

**BROOKFIEL** 

Warm Cherry WCH

Heirloom-inspired, the Brookfield Collection showcases hand-carved detailing and

raised panel doors. Available in five stylish finishes and all of our 3cm countertop options, this collection offers a functional storage solution with a sophisticated,

White BW Oak COK

Brookfield Vanities are available in five finishes