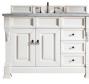

## JAMES MARTIN -VANITIES

**BROOKFIEL** 

Warm Cherry WCH

Heirloom-inspired, the Brookfield Collection showcases hand-carved detailing and

raised panel doors. Available in five stylish finishes and all of our 3cm countertop options, this collection offers a functional storage solution with a sophisticated,

White BW Oak COK

Brookfield Vanities are available in five finishes