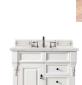

## JAMES MARTIN -VANITIES

**BROOKFIEL** 

Warm Cherry WCH

Heirloom-inspired, the Brookfield Collection showcases hand-carved detailing and

raised panel doors. Available in five stylish finishes and all of our 3cm countertop options, this collection offers a functional storage solution with a sophisticated,

White BW Oak COK

Brookfield Vanities are available in five finishes

48" Vanity 147-V36 48" W x 23-1/2" D x 34-1/4" H

Brookfield 72" Double Vanity and 26" x 41-3/8" Mirror - both in Antique Black - 147-114-5135

60" Vanity 147-V36 60" W x 23-1/2" D x 34-1/4" H

60" Double Vanity 147-V36 60" W x 23-1/2" D x 34-1/4" H