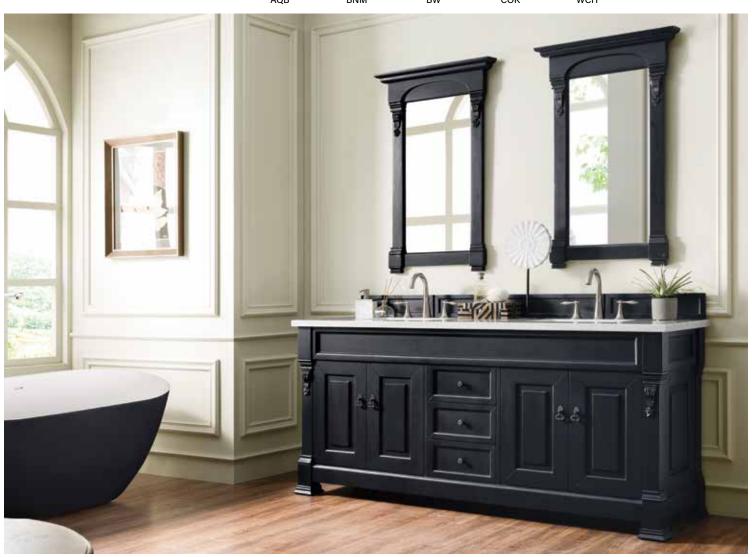

## **BROOKFIELD**

Heirloom-inspired, the Brookfield Collection showcases hand-carved detailing and raised panel doors. Available in five stylish finishes and ten countertop options, this collection offers a functional storage solution with a sophisticated, hand-crafted appeal.

## Brookfield Vanities are available in five finishes

Antique Black AQB

Burnished Mahogany BNM

Bright White BW

Country Oak COK

Cherry WCH

Brookfield 72" Double Vanity in Antique Black – 147-114-5731 / 72" W x 23-1/2" D x 33-3/4 H with Brookfield 26" Mirror in Antique Black – 147-114-5135 / 26" W x 3-3/4" D x 41-3/8" H