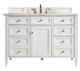

36" Vanity 655-V36-BW 36" W x 23-1/2" D x 34" H

46" Vanity 650-V46-BW 46" W x 23-1/2" D x 34" H

48" Vanity 655-V48-BW 48" W x 23-1/2" D x 34" H

•

60" Vanity 655-V60S-BW 60" W x 23-1/2" D x 34" H

60" Double Vanity 655-V60D-BW 60" W x 23-1/2" D x 34" H