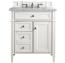

#### See the NEW 84" Brittany Bright White Vanity - pg 2

Brittany 72" Double Vanity in Black Onyx | Callie 26" x 38" Mirrors in Mother of Pearl - 725-M26-MOP

30" Vanity 655-V30-BW 30" W x 23-1/2" D x 34" H

36" Vanity 655-V36-BW 36" W x 23-1/2" D x 34" H

46" Vanity 650-V46-BW 46" W x 23-1/2" D x 34" H

48" Vanity 655-V48-BW 48" W x 23-1/2" D x 34" H

•

60" Vanity 655-V60S-BW 60" W x 23-1/2" D x 34" H

60" Double Vanity 655-V60D-BW 60" W x 23-1/2" D x 34" H

72" Double Vanity 655-V72-BW 72" W x 23-1/2" D x 34" H