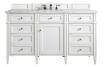

36" Vanity 655-V36-BW 36" W x 23-1/2" D x 34" H

46" Vanity 650-V46-BW 46" W x 23-1/2" D x 34" H

48" Vanity 655-V48-BW 48" W x 23-1/2" D x 34" H

•

60" Vanity 655-V60S-BW 60" W x 23-1/2" D x 34" H

60" Double Vanity 655-V60D-BW 60" W x 23-1/2" D x 34" H