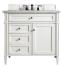

#### 84" Double Vanity - 655-V84-BW 84" W x 23-1/2" D x 34" H Available in Bright White only

# 84" Brittany

11 Drawers | Two Soft-Close Tip Outs Two Power Outlets | Bamboo Organizer