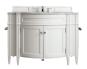

#### 84" Double Vanity - 655-V84-BW 84" W x 23-1/2" D x 34" H Available in Bright White only

# 84" Brittany

11 Drawers | Two Soft-Close Tip Outs Two Power Outlets | Bamboo Organizer