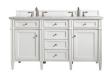

UGR



Victory Blue



Celadon

### **Countertop Options**

### silestone



Victorian Silver Quartz **VSL** 



Parisien Bleu Quartz PBL



Lime Delight



White

Zeus Quartz WZ

Quartz





Ethereal Noctis Quartz



**Eternal** 

Serena

Quartz



Charcoal



Soapstone Quartz

Eternal Jasmine Pearl Quartz



Eternal Marfil Quartz EMR



Carrara White Marble



Solid Surface

#### See the NEW 84" Brittany Bright White Vanity - pg 2

Brittany 72" Double Vanity in Black Onyx | Callie 26" x 38" Mirrors in Mother of Pearl - 725-M26-MOP



30" Vanity 655-V30-BW 30" W x 23-1/2" D x 34" H



36" Vanity 655-V36-BW 36" W x 23-1/2" D x 34" H



46" Vanity 650-V46-BW 46" W x 23-1/2" D x 34" H



48" Vanity 655-V48-BW 48" W x 23-1/2" D x 34" H



•

60" Vanity 655-V60S-BW 60" W x 23-1/2" D x 34" H



60" Double Vanity 655-V60D-BW 60" W x 23-1/2" D x 34" H



72" Double Vanity 655-V72-BW 72" W x 23-1/2" D x 34" H



#### 84" Double Vanity - 655-V84-BW 84" W x 23-1/2" D x 34" H Available in Bright White only

# new

# 84" Brittany

11 Drawers | Two Soft-Close Tip Outs Two Power Outlets | Bamboo Organizer