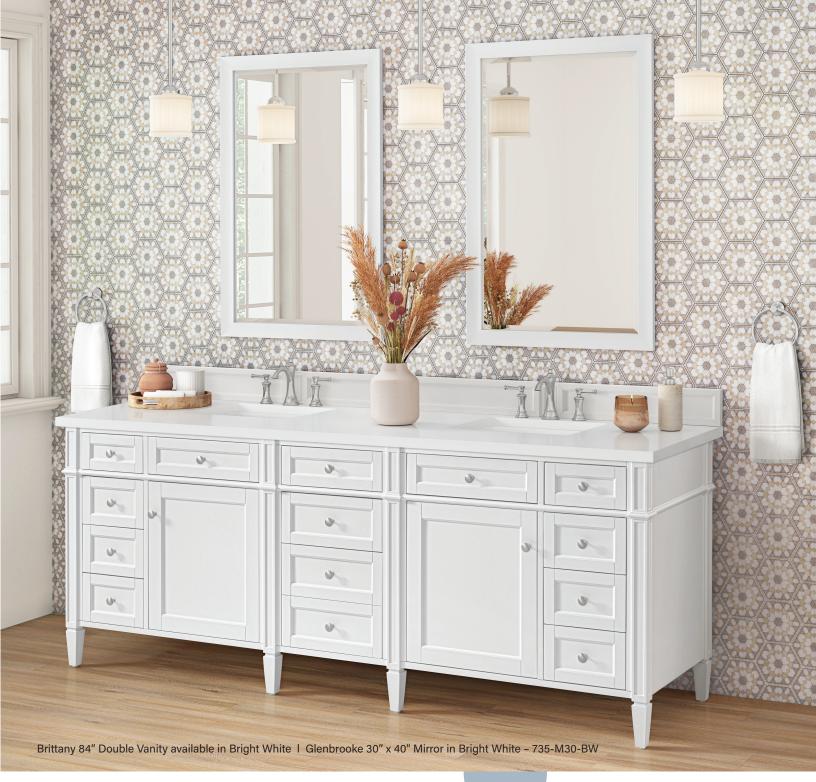

#### 84" Double Vanity - 655-V84-BW 84" W x 23-1/2" D x 34" H Available in Bright White only

# 84" Brittany

11 Drawers | Two Soft-Close Tip Outs Two Power Outlets | Bamboo Organizer