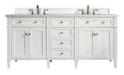

#### 84" Double Vanity - 655-V84-BW 84" W x 23-1/2" D x 34" H Available in Bright White only

# 84" Brittany

11 Drawers | Two Soft-Close Tip Outs Two Power Outlets | Bamboo Organizer