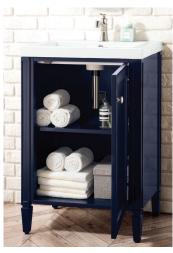

Britannia 24" Vanity in Black Onyx - E652-V24-BKO-WG - 23-5/8" W x 18-1/8"D x 35-1/2" H

Britannia 24" Vanities are available in three finishes

Black Onyx BKO

Mid-Century Acacia MCA

Navy Blue NVB

## **Composite Stone Countertop**

White Glossy

24" Vanity in Mid-Century Acacia – E652-V24-MCA-WG

24" Vanity in Navy Blue – E652-V24-NVB-WG