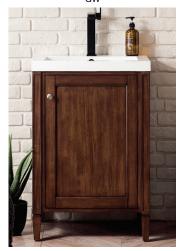

Britannia 24" Vanity in Black Onyx - E652-V24-BKO-WG - 23-5/8" W x 18-1/8"D x 35-1/2" H

Britannia 24" Vanities are available in three finishes

Black Onyx BKO

Mid-Century Acacia MCA

Navy Blue NVB

## **Composite Stone Countertop**

White Glossy

24" Vanity in Mid-Century Acacia – E652-V24-MCA-WG

24" Vanity in Navy Blue – E652-V24-NVB-WG