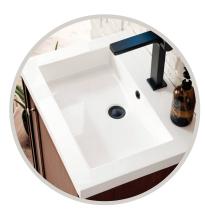

## **Composite Stone Countertop**

White Glossy

24" Vanity in Mid-Century Acacia – E652-V24-MCA-WG

24" Vanity in Navy Blue – E652-V24-NVB-WG