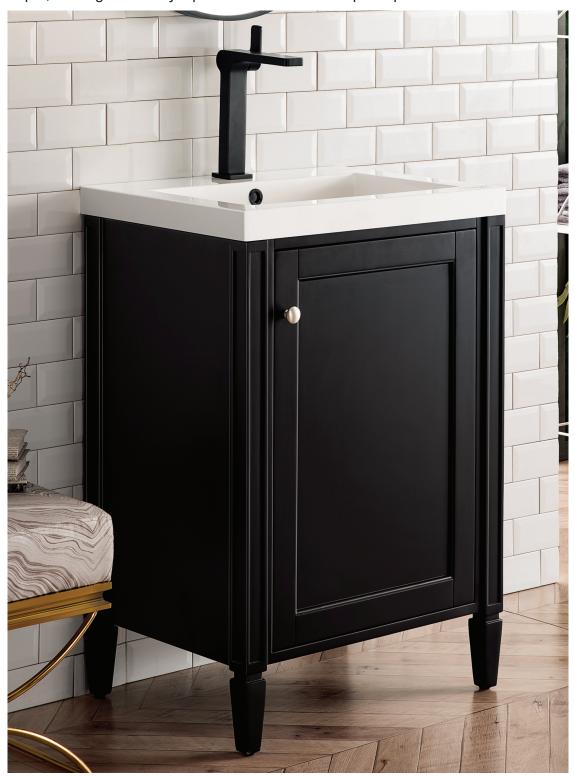

## BRITANNIA

Traditional and understated, Britannia's versatile design complements a variety of styles. Boasting a sleek mineral composite top, this collection showcases raised panels and tapered legs. Britannia features a narrow depth, making this vanity a perfect solution for compact spaces.

Britannia 24" Vanity in Black Onyx - E652-V24-BKO-WG - 23-5/8" W x 18-1/8"D x 35-1/2" H

Britannia 24" Vanities are available in three finishes

Black Onyx BKO

Mid-Century Acacia MCA

Navy Blue NVB