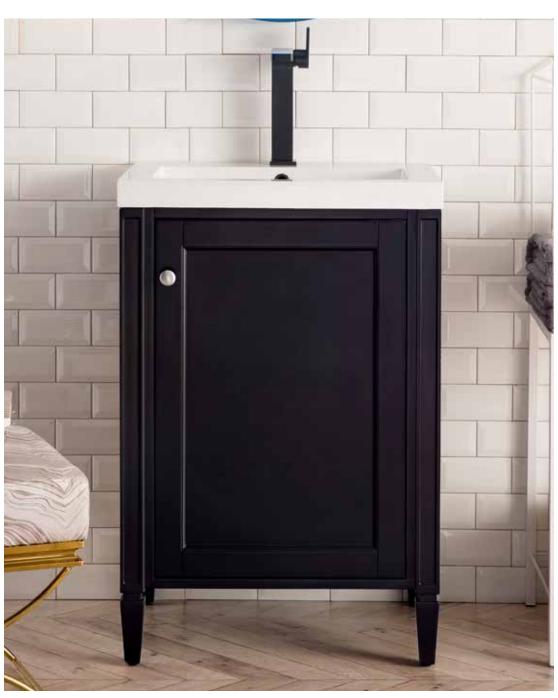

## **BRITANNIA**

Traditional and understated, Britannia's versatile design complements a variety of styles. Boasting a sleek mineral composite top, this collection showcases raised panels and tapered legs. Britannia features a narrow depth, making this vanity a perfect solution for compact spaces.

## Britannia Vanities are available in three finishes

Black

Glossy White GW

Onyx BKO

Blue NVB

## Composite Stone Countertop

White Glossy GW

24" Single Vanity E652-V24 23-5/8" W x 18-1/8" D x 35-1/2" H

Britannia 39.5" Single Vanity in Black Onyx - E652-V24-BKO / 23-5/8" W x 18-1/8" D x 35-1/2" H