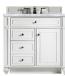

## BRISTO

**Bristol Vanities** are available in three finishes

Saddle Brown SBR

Whitewashed Walnut

Detailed and distinctive, the Bristol Collection features recessed and raised picture frame molding. Gracefully supported by tulip-shaped legs, this collection offers a mix of craftsmanship and functionality. Available in three finishes with all of our 3cm countertop options, Bristol can complement a variety of decors.

Eternal Marfil Quartz EMR

Carrara White Marble

Arctic Fall Surface AF

Bristol 72" Vanity and 29" x 40" Mirror - 157-M29-WW- both in Whitewashed Walnut

30" Vanity 157-V30 W x 23-1/2" D x 34" H

36" Vanity 157-V36 36" W x 23-1/2" D x 34" H