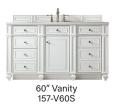

48" Vanity 157-V48 48" W x 23-1/2" D x 34" H

60" W x 23-1/2" D x 34" H

60" Double Vanity

157-V60D 60" W x 23-1/2" D x 34" H

72" Double Vanity 157-V72 72" W x 23-1/2" D x 34" H