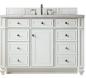

## BRISTO

**Bristol Vanities** are available in three finishes

Saddle Brown SBR

Whitewashed Walnut

Detailed and distinctive, the Bristol Collection features recessed and raised picture frame molding. Gracefully supported by tulip-shaped legs, this collection offers a mix of craftsmanship and functionality. Available in three finishes with all of our 3cm countertop options, Bristol can complement a variety of decors.

Eternal Marfil Quartz EMR

Carrara White Marble

Arctic Fall Surface AF

Bristol 72" Vanity and 29" x 40" Mirror - 157-M29-WW- both in Whitewashed Walnut

30" Vanity 157-V30 W x 23-1/2" D x 34" H

36" Vanity 157-V36 36" W x 23-1/2" D x 34" H