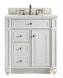

## BRISTO

**Bristol Vanities** are available in three finishes

Saddle Brown SBR

Whitewashed Walnut

Detailed and distinctive, the Bristol Collection features recessed and raised picture frame molding. Gracefully supported by tulip-shaped legs, this collection offers a mix of craftsmanship and functionality. Available in three finishes with all of our 3cm countertop options, Bristol can complement a variety of decors.

Eternal Marfil Quartz EMR

Carrara White Marble

Arctic Fall Surface AF

Bristol 72" Vanity and 29" x 40" Mirror - 157-M29-WW- both in Whitewashed Walnut

30" Vanity 157-V30 W x 23-1/2" D x 34" H

36" Vanity 157-V36 36" W x 23-1/2" D x 34" H