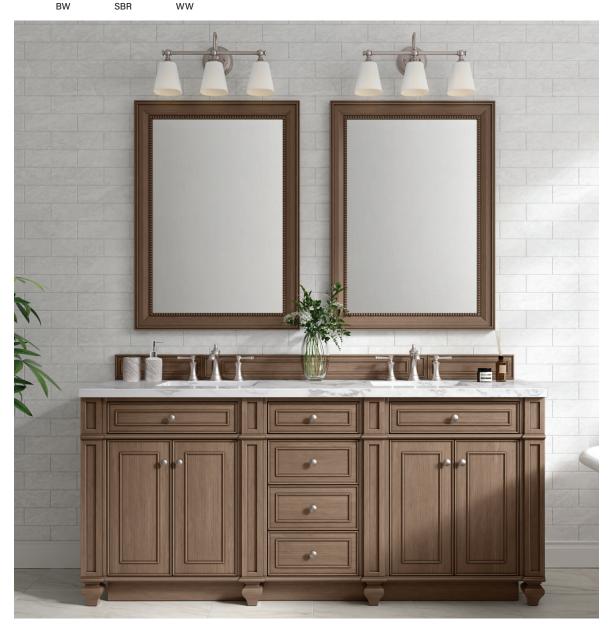

## BRISTO

**Bristol Vanities** are available in three finishes

Saddle Brown SBR

Whitewashed Walnut

Detailed and distinctive, the Bristol Collection features recessed and raised picture frame molding. Gracefully supported by tulip-shaped legs, this collection offers a mix of craftsmanship and functionality. Available in three finishes with all of our 3cm countertop options, Bristol can complement a variety of decors.

Eternal Marfil Quartz EMR

Carrara White Marble

Arctic Fall Surface AF

Bristol 72" Vanity and 29" x 40" Mirror - 157-M29-WW- both in Whitewashed Walnut

30" Vanity 157-V30 W x 23-1/2" D x 34" H

36" Vanity 157-V36 36" W x 23-1/2" D x 34" H

48" Vanity 157-V48 48" W x 23-1/2" D x 34" H

60" W x 23-1/2" D x 34" H

60" Double Vanity

157-V60D 60" W x 23-1/2" D x 34" H

72" Double Vanity 157-V72 72" W x 23-1/2" D x 34" H