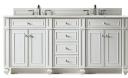

## BRISTO

**Bristol Vanities** are available in three finishes

Saddle Brown SBR

Whitewashed Walnut

Detailed and distinctive, the Bristol Collection features recessed and raised picture frame molding. Gracefully supported by tulip-shaped legs, this collection offers a mix of craftsmanship and functionality. Available in three finishes with all of our 3cm countertop options, Bristol can complement a variety of decors.

48" Vanity 157-V48 48" W x 23-1/2" D x 34" H

60" W x 23-1/2" D x 34" H

60" Double Vanity

157-V60D 60" W x 23-1/2" D x 34" H

72" Double Vanity 157-V72 72" W x 23-1/2" D x 34" H