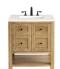

## Measurements include countertops - sold separately

30" Single Vanity

36" Single Vanity 30" W x 23-1/2" D x 34" H 36" W x 23-1/2" D x 34" H

48" Single Vanity 48" W x 23-1/2" D x 34" H

72" Double Vanity 330-V72 72" W x 23-1/2" D x 34" H

Breckenridge Vanities are available in three finishes

Bright White

Light Natural Oak LNO

Smoky Celadon

Brass

Champagne

Matte Black

Champagne Brass