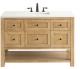

## **BRECKENRIDGE**

A fresh take on traditional Mission furniture, the Breckenridge Collection easily transitions to Modern Farmhouse style, with an air of understated sophistication. Appointed with Champagne Brass or Matte Black knobs and neatly inset door and drawer fronts, this clean, yet chic vanity is destined to become a classic.

## Measurements include countertops - sold separately

30" Single Vanity

36" Single Vanity 30" W x 23-1/2" D x 34" H 36" W x 23-1/2" D x 34" H

48" Single Vanity 48" W x 23-1/2" D x 34" H

72" Double Vanity 330-V72 72" W x 23-1/2" D x 34" H