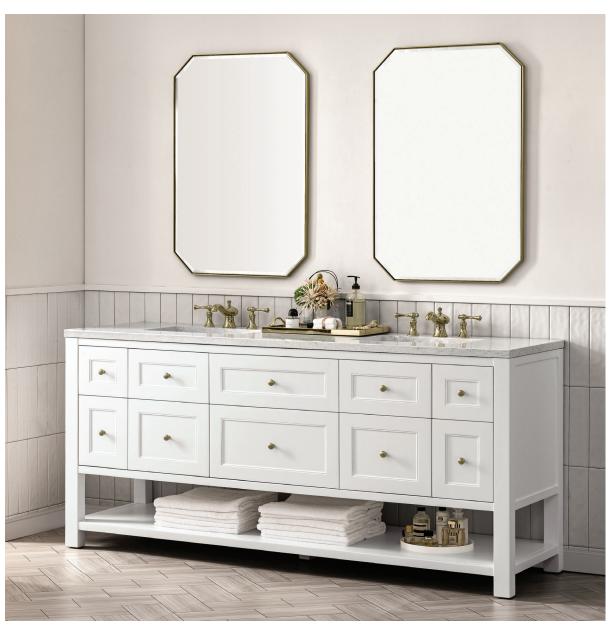

## **BRECKENRIDGE**

A fresh take on traditional Mission furniture, the Breckenridge Collection easily transitions to Modern Farmhouse style, with an air of understated sophistication. Appointed with Champagne Brass or Matte Black knobs and neatly inset door and drawer fronts, this clean, yet chic vanity is destined to become a classic.

Eternal Marfil Quartz **EMR** 

Carrara

Arctic Fall Solid Surface

Breckenridge 72" Vanity in Bright White - 330-V72-BW / 72" W x 23-1/2" D x 34" H with Rohe 24" Octagonal Mirror in Champagne Brass - 715-MO24-CB / 24" W x 3/4" D x 40" H