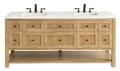

Eternal Marfil Quartz **EMR** 

Carrara

Arctic Fall Solid Surface

Breckenridge 72" Vanity in Bright White - 330-V72-BW / 72" W x 23-1/2" D x 34" H with Rohe 24" Octagonal Mirror in Champagne Brass - 715-MO24-CB / 24" W x 3/4" D x 40" H

## Measurements include countertops - sold separately

30" Single Vanity

36" Single Vanity 30" W x 23-1/2" D x 34" H 36" W x 23-1/2" D x 34" H

48" Single Vanity 48" W x 23-1/2" D x 34" H

72" Double Vanity 330-V72 72" W x 23-1/2" D x 34" H