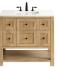

## **BRECKENRIDGE**

A fresh take on traditional Mission furniture, the Breckenridge Collection easily transitions to Modern Farmhouse style, with an air of understated sophistication. Appointed with Champagne Brass or Matte Black knobs and neatly inset door and drawer fronts, this clean, yet chic vanity is destined to become a classic.

## Measurements include countertops - sold separately

30" Single Vanity

36" Single Vanity 30" W x 23-1/2" D x 34" H 36" W x 23-1/2" D x 34" H

48" Single Vanity 48" W x 23-1/2" D x 34" H

72" Double Vanity 330-V72 72" W x 23-1/2" D x 34" H