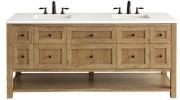

36" Single Door, 4 Drawer Vanity 330-V36 36" W x 23-1/2" D x 34" H

48" Single Door, 4 Drawer Vanity 330-V36 48" W x 23-1/2" D x 34" H

72" Double Vanity with 2 Doors and 6 Drawers 330-V72 72" W x 23-1/2" D x 34" H