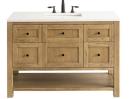

36" Single Door, 4 Drawer Vanity 330-V36 36" W x 23-1/2" D x 34" H

48" Single Door, 4 Drawer Vanity 330-V36 48" W x 23-1/2" D x 34" H

72" Double Vanity with 2 Doors and 6 Drawers 330-V72 72" W x 23-1/2" D x 34" H