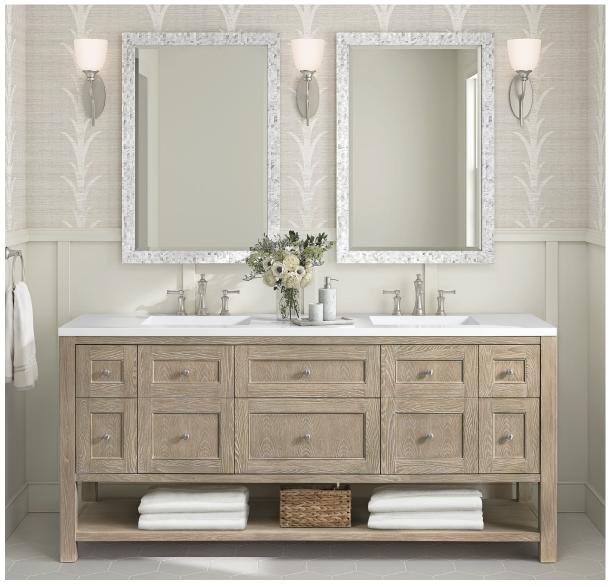

## **BRECKENRIDGE**

A fresh take on traditional Mission furniture, the Breckenridge Collection easily transitions to Modern Farmhouse style, with an air of understated sophistication. Choose from four elegant finishes, each meticulously paired with complementary knob hardware and featuring precisely inset drawer and door fronts for a seamless look.

Breckenridge 72" Vanity in Whitewashed Oak | Callie 26" x 38" Mirror in Mother of Pearl - 725-M26-MOP