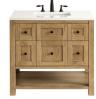

36" Single Door, 4 Drawer Vanity 330-V36 36" W x 23-1/2" D x 34" H

48" Single Door, 4 Drawer Vanity 330-V36 48" W x 23-1/2" D x 34" H

72" Double Vanity with 2 Doors and 6 Drawers 330-V72 72" W x 23-1/2" D x 34" H