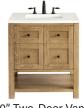

## Breckenridge Cabinets are available in four finishes with coordinating hardware

Whitewashed Oak

**Bright White** Champagne Brass

Light Natural Oak Matte Black

Smokey Celadon Champagne Brass

30" Two-Door Vanity 330-V30 30" W x 23-1/2" D x 34" H