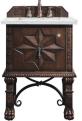

## JAMES MARTIN -VANITIES **BALMORAL**

Reminiscent of a coveted family heirloom, the Balmoral Collection is crafted with intricate, hand-carved details. From the claw-foot base and decorative iron scroll-work to the ornate relief pattern on the door panels, the Balmoral Collection features intricate, hand-carved detailing. The craftsmanship and artistry are meticulously executed. This nod to fine, vintage European furniture accents bathroom decor with the look of "brought-in".

Balmoral 26" Vanity - 150-V26-ANW -26" W x 23-1/2" D x 34" H Balmoral 26-1/4" x 42" Mirror -150-M26-ANW both in Antique Walnut

**Countertop Options** silestone

Victorian Silver Quartz VSI

Parisien Bleu Quartz PBL