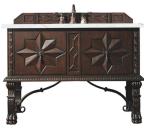

## JAMES MARTIN -VANITIES **BALMORAL**

Reminiscent of a coveted family heirloom, the Balmoral Collection is crafted with intricate, hand-carved details. From the claw-foot base and decorative iron scroll-work to the ornate relief pattern on the door panels, the Balmoral Collection features intricate, hand-carved detailing. The craftsmanship and artistry are meticulously executed. This nod to fine, vintage European furniture accents bathroom decor with the look of "brought-in".

Balmoral 26" Vanity - 150-V26-ANW -26" W x 23-1/2" D x 34" H Balmoral 26-1/4" x 42" Mirror -150-M26-ANW both in Antique Walnut

**Countertop Options** silestone

Victorian Silver Quartz VSI

Parisien Bleu Quartz PBL