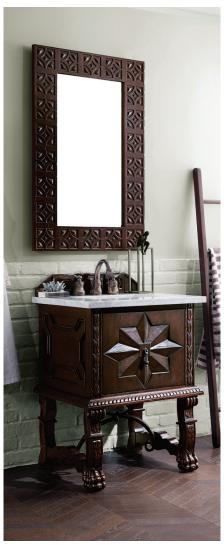

## JAMES MARTIN -VANITIES **BALMORAL**

Reminiscent of a coveted family heirloom, the Balmoral Collection is crafted with intricate, hand-carved details. From the claw-foot base and decorative iron scroll-work to the ornate relief pattern on the door panels, the Balmoral Collection features intricate, hand-carved detailing. The craftsmanship and artistry are meticulously executed. This nod to fine, vintage European furniture accents bathroom decor with the look of "brought-in".

Balmoral 26" Vanity - 150-V26-ANW -26" W x 23-1/2" D x 34" H Balmoral 26-1/4" x 42" Mirror -150-M26-ANW both in Antique Walnut

**Countertop Options** silestone

Victorian Silver Quartz VSI

Parisien Bleu Quartz PBL