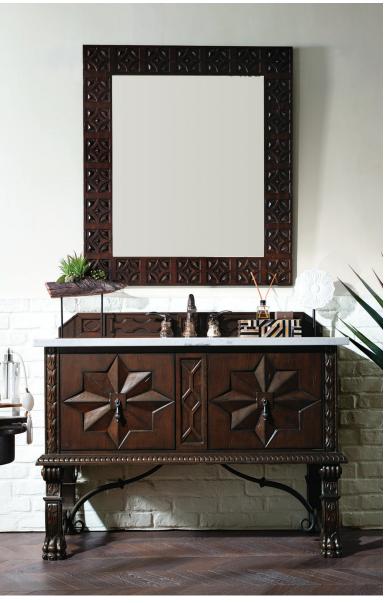

## JAMES MARTIN -VANITIES **BALMORAL**

Reminiscent of a coveted family heirloom, the Balmoral Collection is crafted with intricate, hand-carved details. From the claw-foot base and decorative iron scroll-work to the ornate relief pattern on the door panels, the Balmoral Collection features intricate, hand-carved detailing. The craftsmanship and artistry are meticulously executed. This nod to fine, vintage European furniture accents bathroom decor with the look of "brought-in".

Arctic Fall Solid Surface AF

26" Single Vanity 150-V26-ANW 25-1/2" W x 23" D x 33-3/4" H

48" Single Vanity 150-V48 -ANW 47-1/2" W x 23" D x 33-3/4" H