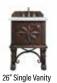

150-V26

25-1/2" W x 23" D x

33-3/4" H

150-V48

47-1/2" W x 23" D x

33-3/4" H

60" Single Vanity 150-V60 59-1/2" W x 23" D x 33-3/4" H