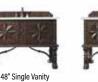

150-V26

25-1/2" W x 23" D x

33-3/4" H

150-V48

47-1/2" W x 23" D x

33-3/4" H

60" Single Vanity 150-V60 59-1/2" W x 23" D x 33-3/4" H