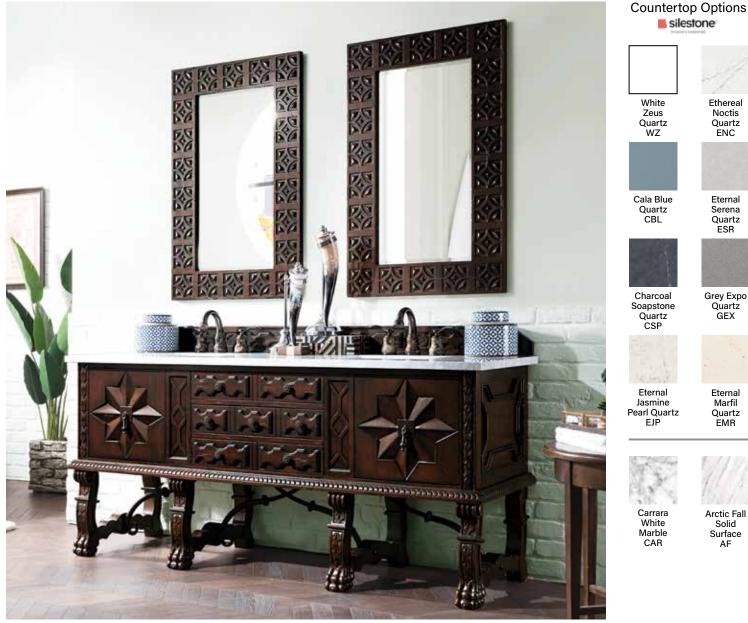

Reminiscent of a coveted family heirloom, the Balmoral Collection offers intricate, hand-carved detailing. The craftsmanship and artistry are meticulously executed, from the claw-foot base and decorative iron scroll work to the ornate relief pattern on the door panels. This authentic nod to fine, vintage European furniture gives this vanity the look of "brought-in" versus built-in.

Balmoral 72" Double Vanity in Antique Walnut – 150-V72D-ANW / 72" W x 23-1/2" D x 33-3/4" H with Balmoral 26" Mirror in Antique Walnut – 150-M26-ANW / 26-1/8" W x 1" D x 42" H

Measurements include countertops - sold separately