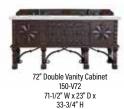

Balmoral 72" Double Vanity in Antique Walnut – 150-V72D-ANW / 72" W x 23-1/2" D x 33-3/4" H with Balmoral 26" Mirror in Antique Walnut – 150-M26-ANW / 26-1/8" W x 1" D x 42" H

Measurements include countertops - sold separately