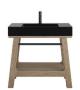

## **AUBURN**

A blend of rustic and Scandinavian design, the Auburn vanity has a modern shape that features rugged, yet elegant details. The wire-brushed finish showcases natural texture and wood grains with subtle distressing. The sleek integrated composite sink top, available in Glossy White or Matte Black, adds an unexpected modern texture.

31.5" Console Vanity with Composite Sinktop 165-V31.5-WTB-GW 31-1/2" W x 18-3/4" D x 34-1/8" H

36" Console Vanity with Composite Sinktop 165-V36-WTB-GW 36" W x 18-1/8" D x 34" H

31.5" Console Vanity with Composite Sinktop 165-V31.5-WTB-BM 31-1/2" W x 18-3/4" D x 34-1/8" H