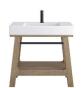

## **AUBURN**

A blend of rustic and Scandinavian design, the Auburn vanity has a modern shape that features rugged, yet elegant details. The wire-brushed finish showcases natural texture and wood grains with subtle distressing. The sleek integrated composite sink top, available in Glossy White or Matte Black, adds an unexpected modern texture.

31.5" Console Vanity with Composite Sinktop 165-V31.5-WTB-GW 31-1/2" W x 18-3/4" D x 34-1/8" H

36" Console Vanity with Composite Sinktop 165-V36-WTB-GW 36" W x 18-1/8" D x 34" H

31.5" Console Vanity with Composite Sinktop 165-V31.5-WTB-BM 31-1/2" W x 18-3/4" D x 34-1/8" H