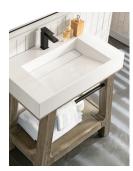

Composite Stone Countertop

new

Gloss White GW

Black Matte BM

Auburn 31.5" Sink Top

Auburn 36" Sink Top

Auburn 36" Vanity in Weathered Timber – 165-V36-WTB-GW / 36" W x 18-1/8" D x 34" H with Annapolis 27.6" Mirror in Matte Black – 911-M27.6-MBK / 27-5/8" W x 1-3/8" D x 36-1/2" H

31.5" Console Vanity with Composite Sinktop 165-V31.5-WTB-GW 31-1/2" W x 18-3/4" D x 34-1/8" H

36" Console Vanity with Composite Sinktop 165-V36-WTB-GW 36" W x 18-1/8" D x 34" H

31.5" Console Vanity with Composite Sinktop 165-V31.5-WTB-BM 31-1/2" W x 18-3/4" D x 34-1/8" H