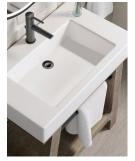

Composite Stone Countertop

new

Gloss White GW

Black Matte BM

Auburn 31.5" Sink Top

Auburn 36" Sink Top

Auburn 36" Vanity in Weathered Timber – 165-V36-WTB-GW / 36" W x 18-1/8" D x 34" H with Annapolis 27.6" Mirror in Matte Black – 911-M27.6-MBK / 27-5/8" W x 1-3/8" D x 36-1/2" H

31.5" Console Vanity with Composite Sinktop 165-V31.5-WTB-GW 31-1/2" W x 18-3/4" D x 34-1/8" H

36" Console Vanity with Composite Sinktop 165-V36-WTB-GW 36" W x 18-1/8" D x 34" H

31.5" Console Vanity with Composite Sinktop 165-V31.5-WTB-BM 31-1/2" W x 18-3/4" D x 34-1/8" H