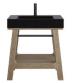

## **AUBURN**

A blend of rustic and Scandinavian design, the Auburn vanity has a modern shape that features rugged, yet elegant details. The wire-brushed finish showcases natural texture and wood grains with subtle distressing. The sleek integrated composite sink top, available in Glossy White or Matte Black, adds an unexpected modern texture.

36" Console Vanity with Composite Sinktop 165-V36-WTB-BM 36" W x 18-1/8" D x 34" H