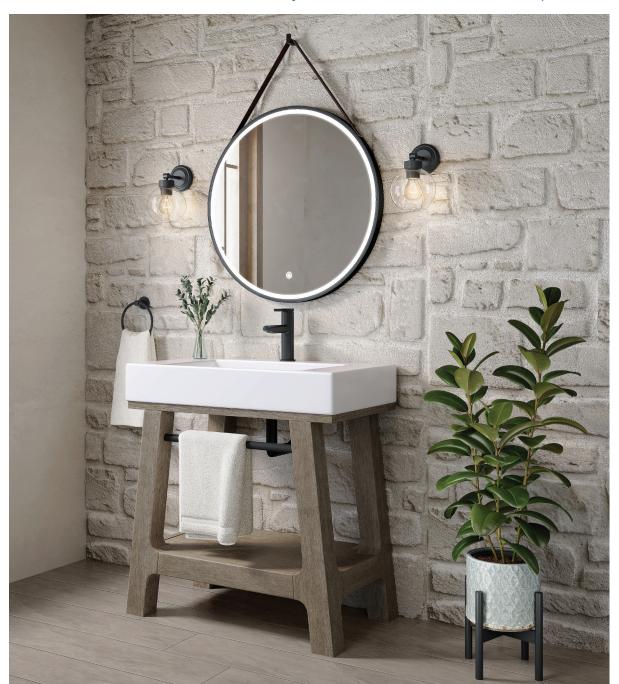

## **AUBURN**

A blend of rustic and Scandinavian design, the Auburn vanity has a modern shape that features rugged, yet elegant details. The wire-brushed finish showcases natural texture and wood grains with subtle distressing. The sleek integrated composite sink top, available in Glossy White or Matte Black, adds an unexpected modern texture.

Composite Stone Countertop

new

Gloss White GW

Black Matte BM

Auburn 31.5" Sink Top

Auburn 36" Sink Top

Auburn 36" Vanity in Weathered Timber – 165-V36-WTB-GW / 36" W x 18-1/8" D x 34" H with Annapolis 27.6" Mirror in Matte Black – 911-M27.6-MBK / 27-5/8" W x 1-3/8" D x 36-1/2" H