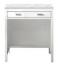

30" Countertop Unit E444-CU30 30" W x 23-1/2" D x 34-3/8" H

Addison Upholstered Bench E444-BNCH 24-1/2" W x 15" D x 24-1/2" H

**Grand Tower Hutch** E444-H15L (left) E444-H15R (right) 14-7/8" W x 14-7/8" D x 55-5/8" H and Stand E444-ST15 14-7/8" W x 14-7/8" D x 10-5/8" H