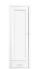

Petite Tower Hutch E444-H12L (left) E444-H12R (right) 14-7/8"W x 11-7/8"D x 45"H and Stand E444-ST15 14-7/8" W x 14-7/8" D x 10-5/8" H

30" Mirror E444-M30 30" W x 1" D x 39" H

36" Mirror E444-M36

48" Mirror E444-M48 36" W x 1" D x 39" H 48" W x 1" D x 39" H