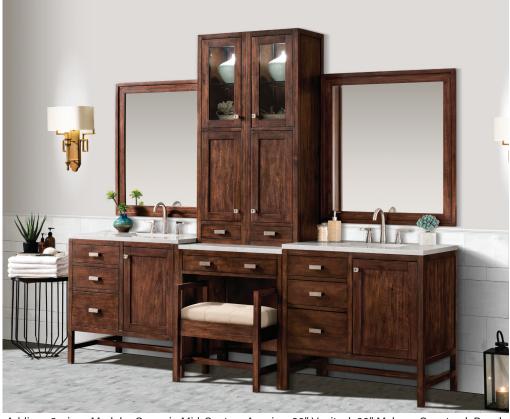

Addison 8-piece Modular Group in Mid-Century Acacia - 36" Vanity | 30" Makeup Counter | Bench Left and Right Grand Tower Hutch | 36" x 39" Mirror - E444-M36-MCA

Addison 5-piece Modular Group in Mid-Century Acacia 48" Vanity I Base Cabinet with drawers I 48" x 39" Mirror -E444-M48-MCA