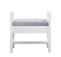

30" Countertop Unit E444-CU30 30" W x 23-1/2" D x 34-3/8" H

Addison Upholstered Bench E444-BNCH 24-1/2" W x 15" D x 24-1/2" H

**Grand Tower Hutch** E444-H15L (left) E444-H15R (right) 14-7/8" W x 14-7/8" D x 55-5/8" H and Stand E444-ST15 14-7/8" W x 14-7/8" D x 10-5/8" H