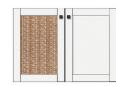

## Addison Vanities and Modular items are available in two finishes

White

GW

Mid-Century Acacia

MCA

The Addison Collection features reversible door panels

Glossy White with Casablanca Natural Cork Panel

Mid-Century Acacia with Herringbone Panel