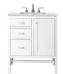

36" Vanity E444-V36 30" W x 23-1/2" D x 35-5/8" H

Addison 60" Double Vanity in Glossy White - E444-V60D-GW / 60" W x 23-1/2" D x 35-5/8" H

48" Vanity E444-V48 48" W x 23-1/2" D x 35-5/8" H

60" Vanity E444-V60S 60" W x 23-1/2" D x 35-5/8" H