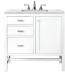

USB/120V

Power Outlet

60" Double Vanity E444-V60D 60" W x 23-1/2" D x 35-5/8" H

72" Double Vanity E444-V72 72" W x 23-1/2" D x 35-5/8" H

Addison 4-piece Modular Group Left and Right Petite Tower Hutch Makeup Counter | Bench