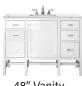

36" Vanity E444-V36 30" W x 23-1/2" D x 35-5/8" H

Addison 60" Double Vanity in Glossy White - E444-V60D-GW / 60" W x 23-1/2" D x 35-5/8" H

48" Vanity E444-V48 48" W x 23-1/2" D x 35-5/8" H

60" Vanity E444-V60S 60" W x 23-1/2" D x 35-5/8" H