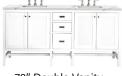

36" Vanity E444-V36 30" W x 23-1/2" D x 35-5/8" H

Addison 60" Double Vanity in Glossy White - E444-V60D-GW / 60" W x 23-1/2" D x 35-5/8" H

48" Vanity E444-V48 48" W x 23-1/2" D x 35-5/8" H

60" Vanity E444-V60S 60" W x 23-1/2" D x 35-5/8" H

USB/120V

Power Outlet

60" Double Vanity E444-V60D 60" W x 23-1/2" D x 35-5/8" H

72" Double Vanity E444-V72 72" W x 23-1/2" D x 35-5/8" H

Addison 4-piece Modular Group Left and Right Petite Tower Hutch Makeup Counter | Bench