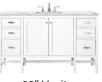

36" Vanity E444-V36 30" W x 23-1/2" D x 35-5/8" H

Addison 60" Double Vanity in Glossy White - E444-V60D-GW / 60" W x 23-1/2" D x 35-5/8" H

48" Vanity E444-V48 48" W x 23-1/2" D x 35-5/8" H

60" Vanity E444-V60S 60" W x 23-1/2" D x 35-5/8" H