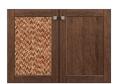

## Addison Vanities and Modular items are available in two finishes

White

GW

Mid-Century Acacia

MCA

The Addison Collection features reversible door panels

Glossy White with Casablanca Natural Cork Panel

Mid-Century Acacia with Herringbone Panel