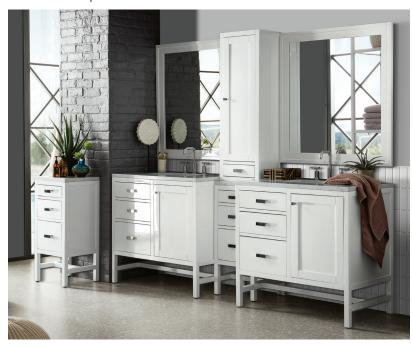

Addison 6-piece Modular Group in Glossy White 36" Vanity I 15" Base Cabinet with drawers 12" Petite Tower Hutch (Right) | 36" x 39" Mirror - E444-M36-GW

**Base Cabinet** with Drawers E444-BC15 15" W x 15" D x 34-3/8"H