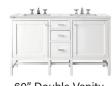

36" Vanity E444-V36 30" W x 23-1/2" D x 35-5/8" H

Addison 60" Double Vanity in Glossy White - E444-V60D-GW / 60" W x 23-1/2" D x 35-5/8" H

48" Vanity E444-V48 48" W x 23-1/2" D x 35-5/8" H

60" Vanity E444-V60S 60" W x 23-1/2" D x 35-5/8" H

USB/120V

Power Outlet

60" Double Vanity E444-V60D 60" W x 23-1/2" D x 35-5/8" H

72" Double Vanity E444-V72 72" W x 23-1/2" D x 35-5/8" H

Addison 4-piece Modular Group Left and Right Petite Tower Hutch Makeup Counter | Bench