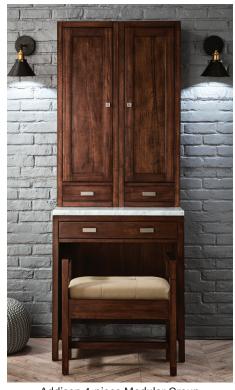

USB/120V

Power Outlet

60" Double Vanity E444-V60D 60" W x 23-1/2" D x 35-5/8" H

72" Double Vanity E444-V72 72" W x 23-1/2" D x 35-5/8" H

Addison 4-piece Modular Group Left and Right Petite Tower Hutch Makeup Counter | Bench

30" Countertop Unit E444-CU30 30" W x 23-1/2" D x 34-3/8" H

Addison Upholstered Bench E444-BNCH 24-1/2" W x 15" D x 24-1/2" H

**Grand Tower Hutch** E444-H15L (left) E444-H15R (right) 14-7/8" W x 14-7/8" D x 55-5/8" H and Stand E444-ST15 14-7/8" W x 14-7/8" D x 10-5/8" H

Petite Tower Hutch E444-H12L (left) E444-H12R (right) 14-7/8"W x 11-7/8"D x 45"H and Stand E444-ST15 14-7/8" W x 14-7/8" D x 10-5/8" H

30" Mirror E444-M30 30" W x 1" D x 39" H

36" Mirror E444-M36

48" Mirror E444-M48 36" W x 1" D x 39" H 48" W x 1" D x 39" H