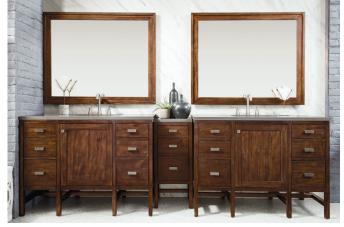

36" Vanity E444-V36 30" W x 23-1/2" D x 35-5/8" H

Addison 60" Double Vanity in Glossy White - E444-V60D-GW / 60" W x 23-1/2" D x 35-5/8" H

48" Vanity E444-V48 48" W x 23-1/2" D x 35-5/8" H

60" Vanity E444-V60S 60" W x 23-1/2" D x 35-5/8" H

USB/120V

Power Outlet

60" Double Vanity E444-V60D 60" W x 23-1/2" D x 35-5/8" H

72" Double Vanity E444-V72 72" W x 23-1/2" D x 35-5/8" H

Addison 4-piece Modular Group Left and Right Petite Tower Hutch Makeup Counter | Bench