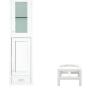

USB/120V

Power Outlet

60" Double Vanity E444-V60D 60" W x 23-1/2" D x 35-5/8" H

72" Double Vanity E444-V72 72" W x 23-1/2" D x 35-5/8" H

Addison 4-piece Modular Group Left and Right Petite Tower Hutch Makeup Counter | Bench

30" Countertop Unit E444-CU30 30" W x 23-1/2" D x 34-3/8" H

Addison Upholstered Bench E444-BNCH 24-1/2" W x 15" D x 24-1/2" H

**Grand Tower Hutch** E444-H15L (left) E444-H15R (right) 14-7/8" W x 14-7/8" D x 55-5/8" H and Stand E444-ST15 14-7/8" W x 14-7/8" D x 10-5/8" H