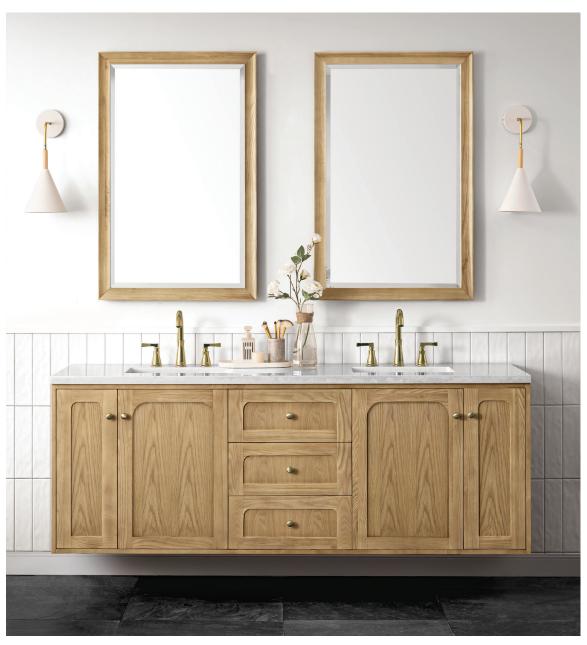

## JAMES MARTIN -VANITIES LAURENT

With a design that evokes unpretentious Boho Chic charm, the Laurent features picture frame detailing with unexpected soft curves. The Light Natural Oak finish over cathedral grain Ash veneers creates a modern rustic vibe. Available in four sizes, this collection may be free-standing, or floating. The beautiful natural wood texture and elegant detailing create a point of interest in any bathroom space.

Laurent 72" Double Vanity in Light Natural Oak - with Glenbrooke 26" Mirror in Light Natural Oak -735-M26-LNO 26" W x 7/8" D x 40" H. Laurent can be freestanding or floating

30" Vanity 545-V30-LNO 30" W x 23-1/2" D x 34-1/4" H