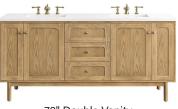

## JAMES MARTIN -VANITIES LAURENT

With a design that evokes unpretentious Boho Chic charm, the Laurent features picture frame detailing with unexpected soft curves. The Light Natural Oak finish over cathedral grain Ash veneers creates a modern rustic vibe. Available in four sizes, this collection may be free-standing, or floating. The beautiful natural wood texture and elegant detailing create a point of interest in any bathroom space.

Laurent 72" Double Vanity in Light Natural Oak - with Glenbrooke 26" Mirror in Light Natural Oak -735-M26-LNO 26" W x 7/8" D x 40" H. Laurent can be freestanding or floating

30" Vanity 545-V30-LNO 30" W x 23-1/2" D x 34-1/4" H