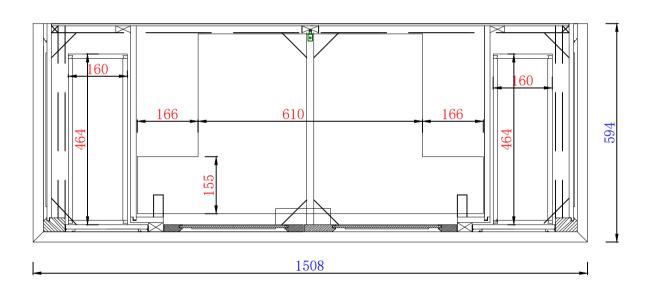

Item Number: 238-105-5611 238-105-V60D-BW

**VANITIES™** 

Providence 1524mm Double Vanity Cabinet
Diagrams with Dimensions
page 01 of 03

1508 1518 379 414 830 1482

NOTE ONE: Countertops are not shown in these diagrams .(Cabinet Only)

NOTE TWO: Wood Backsplash (Shown) is designed for the molding detail to align with sinks in James Martin's Optional Countertops.

Customers' own countertops and sinks may align differently.

Item Number: 238-105-5611 238-105-V60D-BW