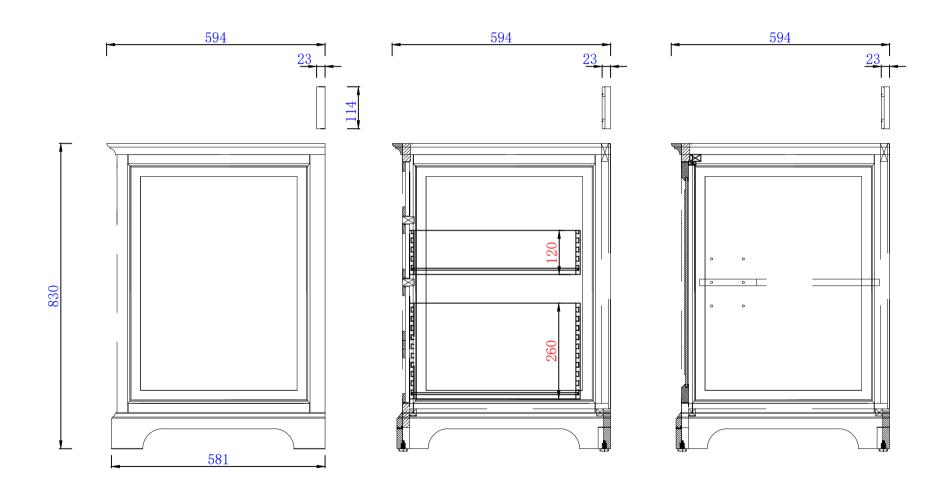

Providence 1524mm Double Vanity Cabinet
Diagrams with Dimensions
page 02 of 03

NOTE ONE: Countertops are not shown in these diagrams .(Cabinet Only)

NOTE TWO: Internal Shelves (Shown) are designed to align with sinks in James Martin's Optional Countertops.

Customers' own countertops and sinks may align differently, and modification may be required.

Please consult our website for Countertop Diagrams: www.jamesmartinvanities.com

524mm

Item Number: 238-105-5611 238-105-V60D-BW