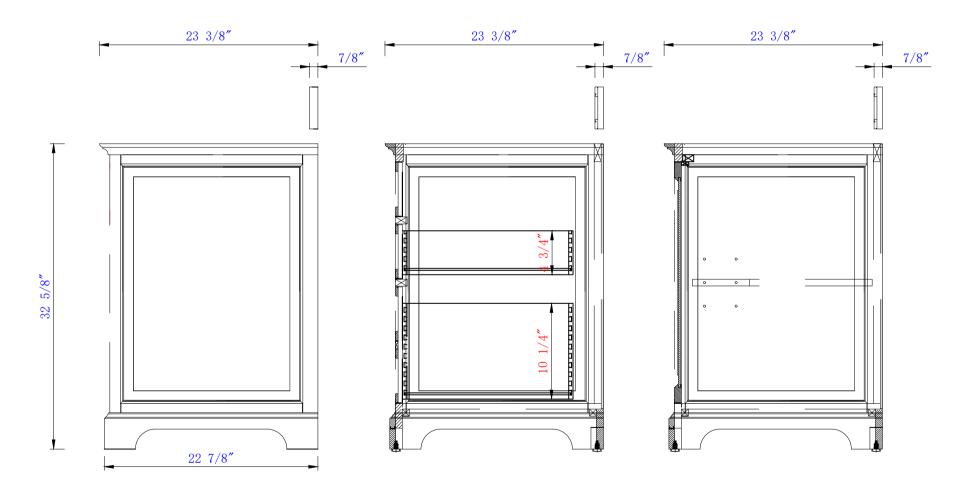

Providence 60" Double Vanity Cabinet Diagrams with Dimensions page 03 of 03

NOTE ONE: Countertops are not shown in these diagrams .(Cabinet Only)

NOTE TWO: Wood Backsplash (Shown) is designed for the molding detail to align with sinks in James Martin's Optional Countertops. Customers' own countertops and sinks may align differently.