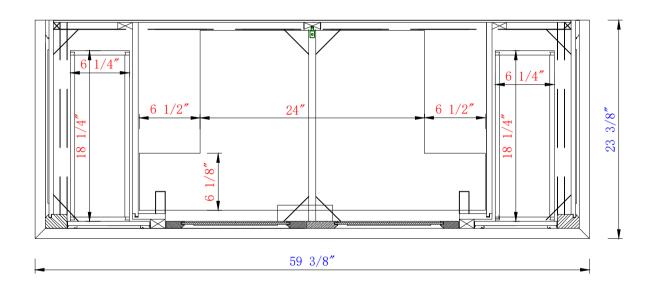

## JAMES MARTIN

Providence 60" Double Vanity Cabinet
Diagrams with Dimensions
page 02 of 03

NOTE ONE: Countertops are not shown in these diagrams .(Cabinet Only)

NOTE TWO: Internal Shelves (Shown) are designed to align with sinks in James Martin's Optional Countertops.

Customers' own countertops and sinks may align differently, and modification may be required.

Please consult our website for Countertop Diagrams: www.jamesmartinvanities.com

Item Number: 238-105-5611 238-105-V60D-BW