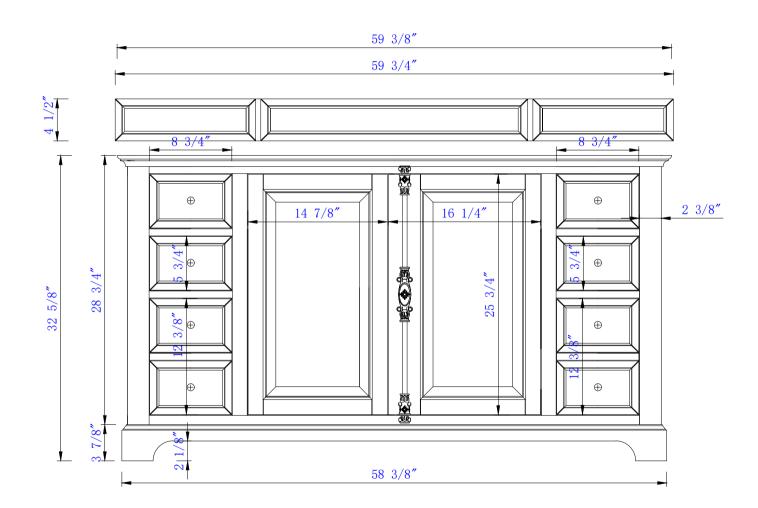

Item Number: 238-105-5611 238-105-V60D-BW

Providence 60" Double Vanity Cabinet
Diagrams with Dimensions
page 01 of 03

NOTE ONE: Countertops are not shown in these diagrams .(Cabinet Only)

NOTE TWO: Wood Backsplash (Shown) is designed for the molding detail to align with sinks in James Martin's Optional Countertops.

Customers' own countertops and sinks may align differently.

Item Number: 238-105-5611 238-105-V60D-BW