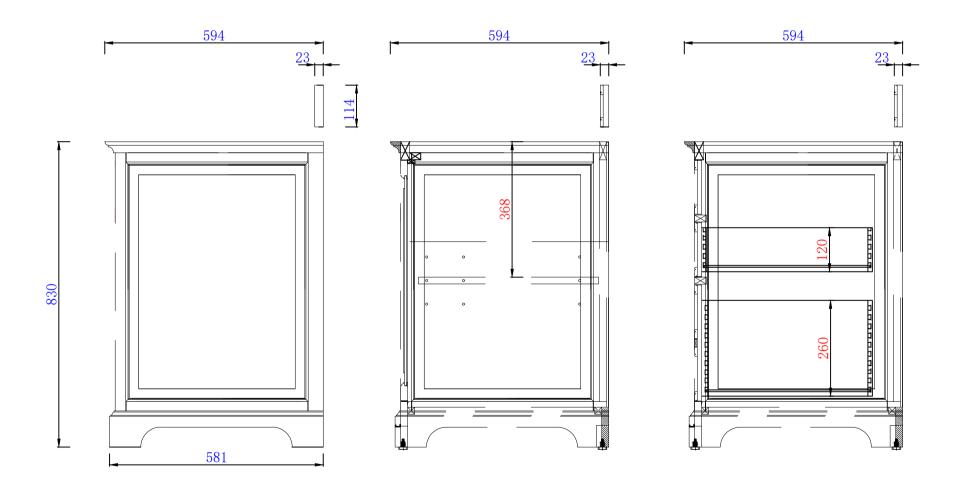

Diagrams with Dimensions page 03 of 03

NOTE ONE: Countertops are not shown in these diagrams .(Cabinet Only)

NOTE TWO: Wood Backsplash (Shown) is designed for the molding detail to align with sinks in James Martin's Optional Countertops.

Customers' own countertops and sinks may align differently.