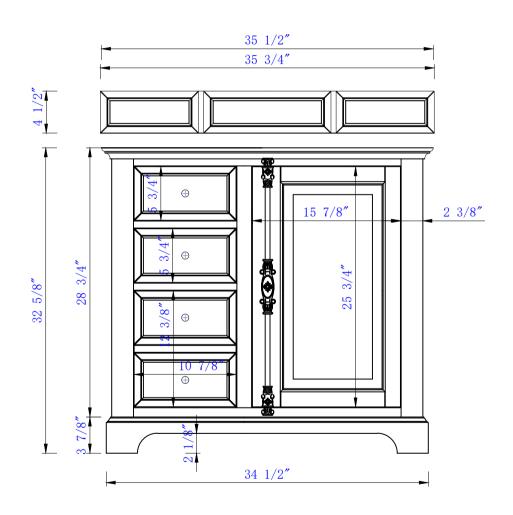

Item Number: 238-105-5511 238-105-V36-BW

Providence 36" Single Vanity
Cabinet w/Drawers
Diagrams with Dimensions
page 01 of 03

NOTE ONE: Countertops are not shown in these diagrams .(Cabinet Only)

NOTE TWO: Wood Backsplash (Shown) is designed for the molding detail to align with sinks in James Martin's Optional Countertops.

Customers' own countertops and sinks may align differently.

Item Number: 238-105-5511 238-105-V36-BW