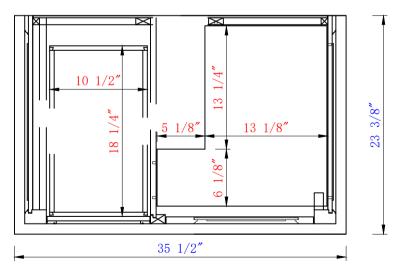

## JAMES MARTIN

NOTE ONE: Countertops are not shown in these diagrams .(Cabinet Only) NOTE TWO: Internal Shelves (Shown) are designed to align with sinks in Ja

NOTE TWO: Internal Shelves (Shown) are designed to align with sinks in James Martin's Optional Countertops. Customers' own countertops and sinks may align differently, and modification may be required. Please consult our website for Countertop Diagrams: www.jamesmartinvanities.com