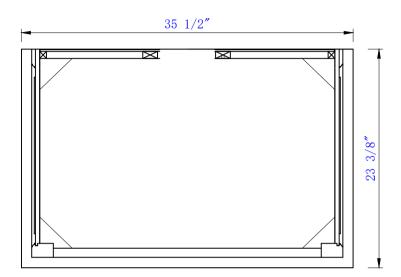

Providence 36" Single Vanity
Cabinet w/Drawers
Diagrams with Dimensions
page 02 of 03

Item Number: 238-105-5511 238-105-V36-BW

Providence 36" Single Vanity Cabinet w/Drawers

Diagrams with Dimensions page 03 of 03

NOTE ONE: Countertops are not shown in these diagrams .(Cabinet Only)

NOTE TWO: Wood Backsplash (Shown) is designed for the molding detail to align with sinks in James Martin's Optional Countertops.

Customers' own countertops and sinks may align differently.