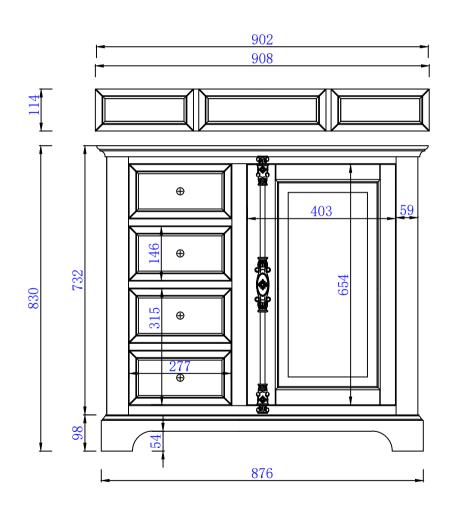

Item Number: 238-105-5511 238-105-V36-BW

Providence 36" Single Vanity
Cabinet w/Drawers
Diagrams with Dimensions
page 01 of 03

NOTE ONE: Countertops are not shown in these diagrams .(Cabinet Only)

NOTE TWO: Wood Backsplash (Shown) is designed for the molding detail to align with sinks in James Martin's Optional Countertops.

Customers' own countertops and sinks may align differently.

Item Number: 238-105-5511 238-105-V36-BW

NOTE ONE: Countertops are not shown in these diagrams .(Cabinet Only)

NOTE TWO: Wood Backsplash (Shown) is designed for the molding detail to align with sinks in James Martin's Optional Countertops.

Customers' own countertops and sinks may align differently.