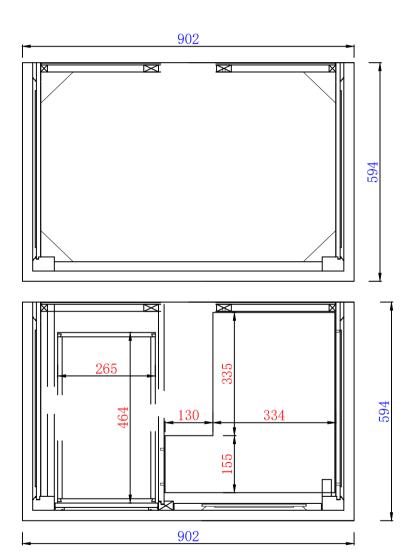

## JAMES MARTIN

NOTE ONE: Countertops are not shown in these diagrams .(Cabinet Only) NOTE TWO: Internal Shelves (Shown) are designed to align with sinks in Ja

NOTE TWO: Internal Shelves (Shown) are designed to align with sinks in James Martin's Optional Countertops. Customers' own countertops and sinks may align differently, and modification may be required. Please consult our website for Countertop Diagrams: www.jamesmartinvanities.com

Providence 36" Single Vanity
Cabinet w/Drawers
Diagrams with Dimensions
page 02 of 03

Item Number: 238-105-5511 238-105-V36-BW

Providence 36" Single Vanity Cabinet w/Drawers

Diagrams with Dimensions page 03 of 03

## JAMES MARTIN

Providence 914mm Single Vanity
Cabinet w/Drawers
Diagrams with Dimensions
page 02 of 03

NOTE ONE: Countertops are not shown in these diagrams .(Cabinet Only)

NOTE TWO: Internal Shelves (Shown) are designed to align with sinks in James Martin's Optional Countertops. Customers' own countertops and sinks may align differently, and modification may be required. Please consult our website for Countertop Diagrams: www.jamesmartinvanities.com