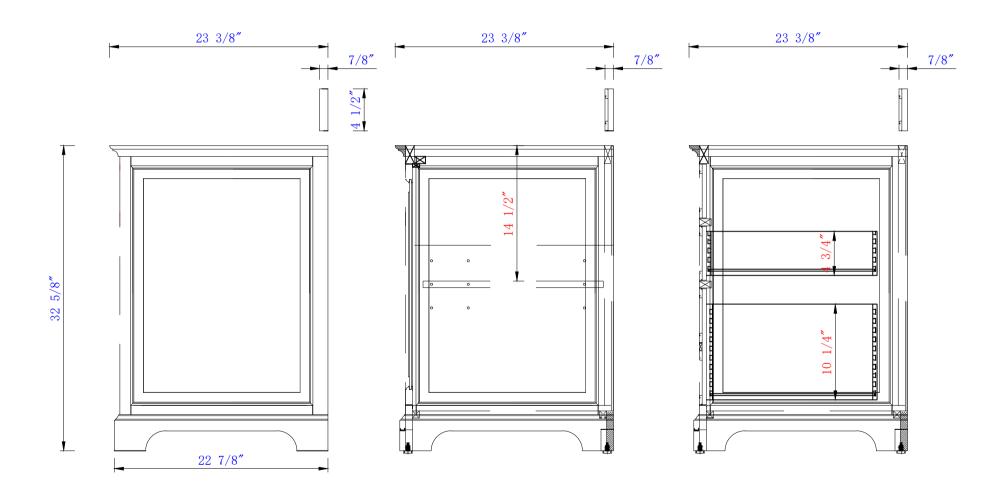

## JAMES MARTIN

Providence 914mm Single Vanity
Cabinet w/Drawers
Diagrams with Dimensions
page 02 of 03

NOTE ONE: Countertops are not shown in these diagrams .(Cabinet Only)

NOTE TWO: Internal Shelves (Shown) are designed to align with sinks in James Martin's Optional Countertops. Customers' own countertops and sinks may align differently, and modification may be required. Please consult our website for Countertop Diagrams: www.jamesmartinvanities.com

Diagrams with Dimensions page 03 of 03

NOTE ONE: Countertops are not shown in these diagrams .(Cabinet Only)

NOTE TWO: Wood Backsplash (Shown) is designed for the molding detail to align with sinks in James Martin's Optional Countertops.