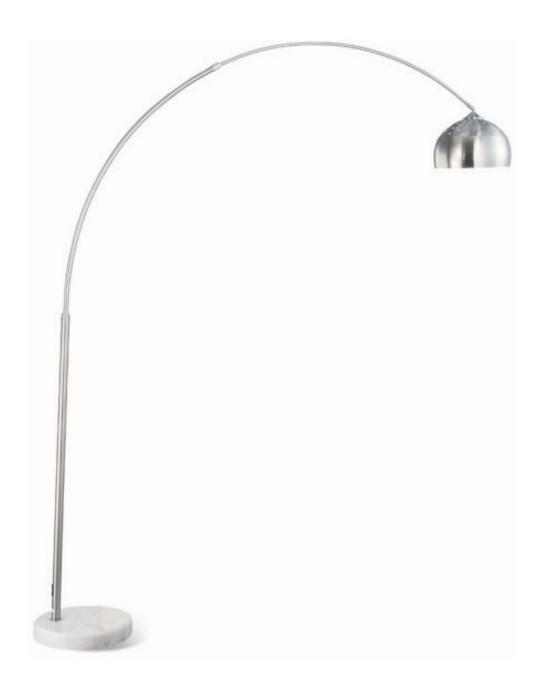

# 901199 PORTABLE FLOOR LAMP

ASSEMBLY INSTRUCTIONS COASTER FINE FURNITURE

WWW.COASTERCOMPANY.COM
PAGE 1 OF 3 2016/3/1