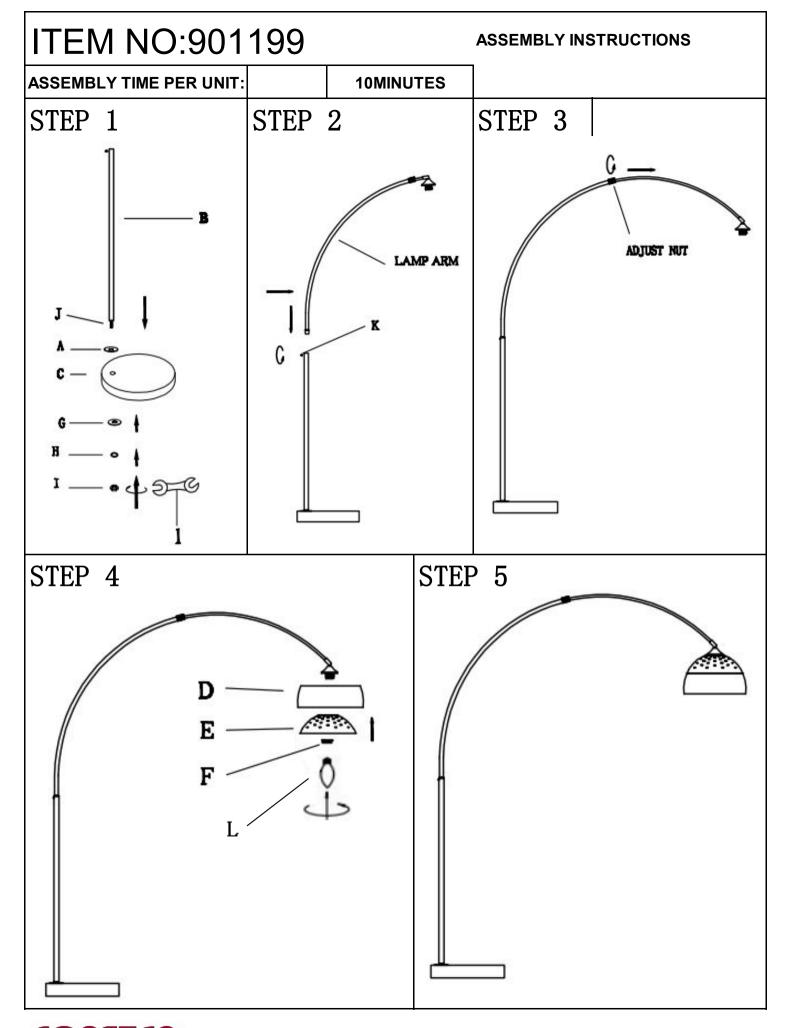

### ASSEMBLY TIPS:

- 1. Remove hardware from box and sort by size.
- 2. Please check to see that all hardware and parts are present prior to start of assembly.
- 3. please follow attached attached instructions in the same sequence as numbered to assure fast & easy assembly.

## PARTS IDENTIFICATION:

# DECRIPTION FIGURE Q'TY A PLATE 1PC B LAMP BODY C BASE 1PC

### HARDWARE PACKAGE

| NO | DECRIPTION | FIGURE      | Q' TY |
|----|------------|-------------|-------|
| 1  | WRENCH     | <b>∌</b> —© | 1PC   |

1PC

F RING

G FLAT WASHER

D BOTTOM SHADE

1PC

H SPRING WASHER

1PC

I NUT

1PC

J HOLLOW SCREW

L LIGHT BULB

1PC

1PC

K SCREW

1PC