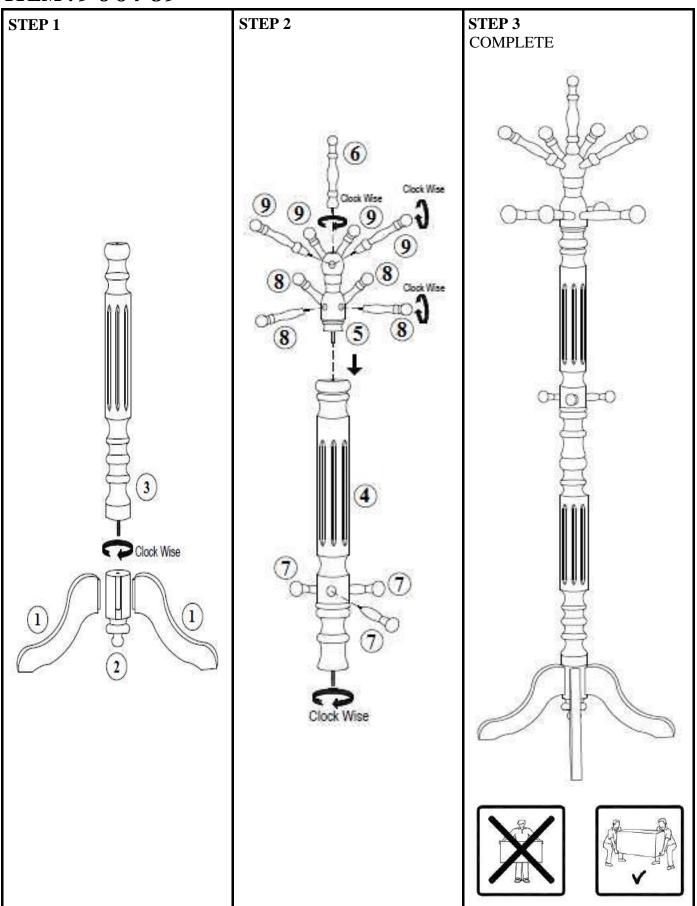

#### **ASSEMBLY TIPS:**

- 1. Remove hardware from box and sort by size.
- 2. Please check to see that all hardware and parts are present prior to start of assembly.
- 3. Please follow attached instructions in the same sequence as numbered to assure fast & easy assembly.

ASSEMBLY TIME | 15 MINUTES

## PARTS IDENTIFICATION

|   | PART NAME           | FIGURE | QTY  |
|---|---------------------|--------|------|
| 1 | LEG                 |        | 3PCS |
| 2 | MOUNTING<br>BRACKET | ○()==  | 1PC  |
| 3 | BOTTOM<br>COLUMN    |        | 1PC  |
| 4 | MIDDLE<br>COLUMN    |        | 1PC  |
| 5 | TOP COLUMN          |        | 1PC  |
| 6 | FINIAL              | -      | 1PC  |
| 7 | SHORT<br>SPINDLE    |        | 3PCS |
| 8 | MEDIUM<br>SPINDLE   | 9      | 4PCS |
| 9 | LONG<br>SPINDLE     |        | 4PCS |