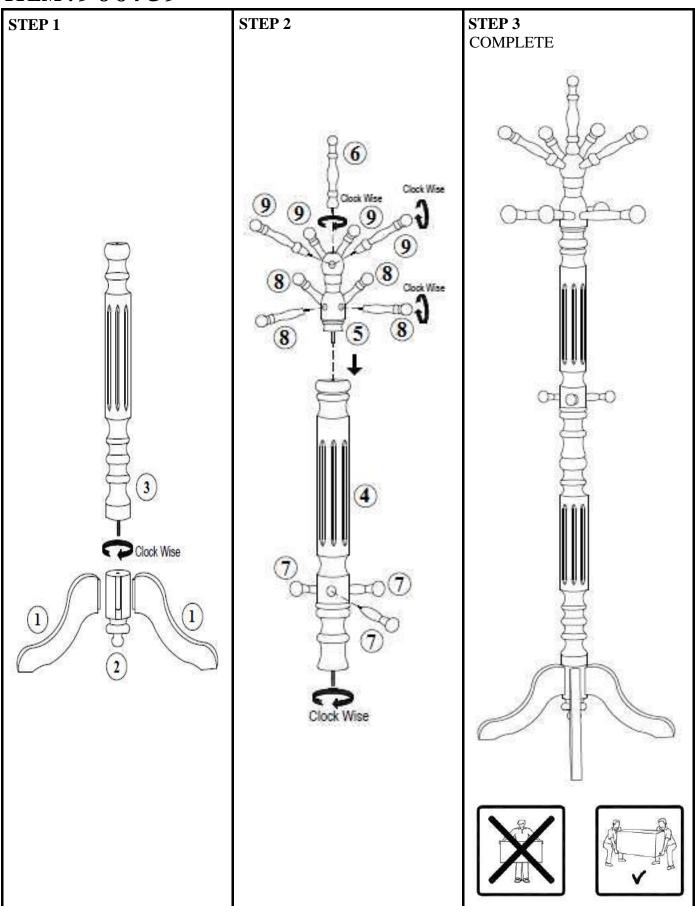

ASSEMBLY TIME | 15 MINUTES

## **PARTS IDENTIFICATION**

|   | PART NAME           | FIGURE | QTY  |
|---|---------------------|--------|------|
| 1 | LEG                 |        | 3PCS |
| 2 | MOUNTING<br>BRACKET |        | 1PC  |
| 3 | BOTTOM<br>COLUMN    |        | 1PC  |
| 4 | MIDDLE<br>COLUMN    |        | 1PC  |
| 5 | TOP COLUMN          |        | 1PC  |
| 6 | FINAL               |        | 1PC  |
| 7 | SHORT<br>SPINDLE    | 9      | 3PCS |
| 8 | MEDIUM<br>SPINDLE   | B      | 4PCS |
| 9 | LONG<br>SPINDLE     |        | 4PCS |