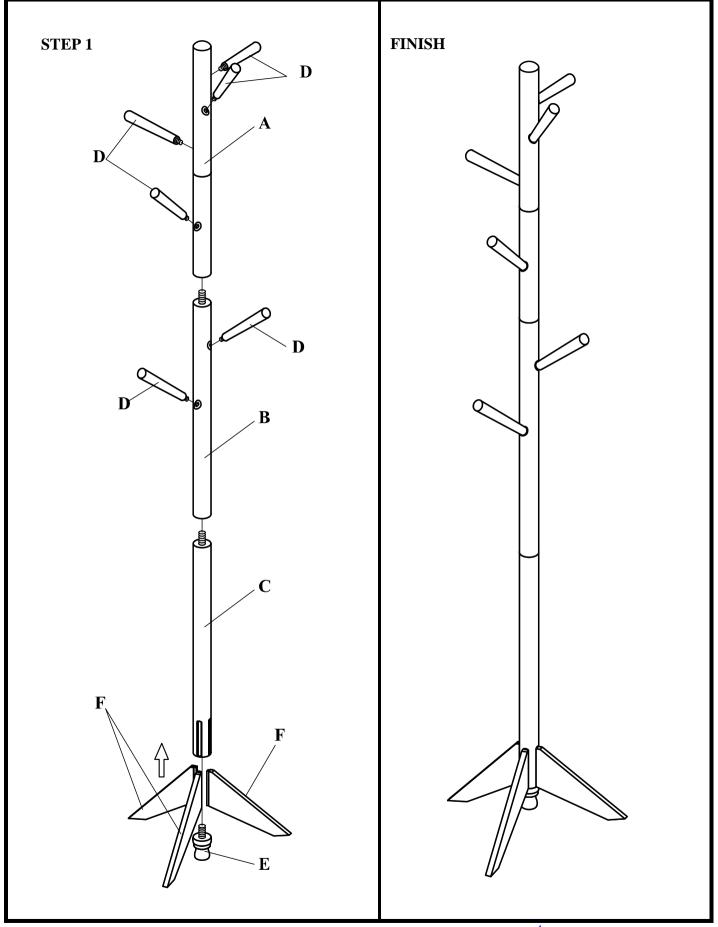

#### **ASSEMBLY TIPS:**

- 1. Remove hardware from box and sort by size
- 2. Please check to see that all hardware and parts are present prior start of assembly.
- 3. Please follow attached instruction in the same sequence as numbered to assure fast & easy assembly.

| PARTS IDENTIFICATION ASSEMBLY TIME PER UNIT:10MINUTES |       |
|-------------------------------------------------------|-------|
| (A) TOP POST                                          | 1 PC  |
| (B) MIDDLE POST                                       | 1 PC  |
| (C) BOTTOM POST                                       | 1 PC  |
| (D) HOOK                                              | 6 PCS |
| (E) WOODEN KNOB WITH BOLT                             | 1 PC  |
| (F) LEG                                               | 3 PCS |