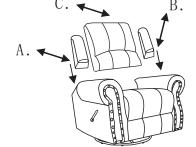

## PARTS IDENTIFICATION

LEFT BACK EAR

**RIGHT BACK EAR** 

BACK REST

D. BASE

В.

1PC

1PC