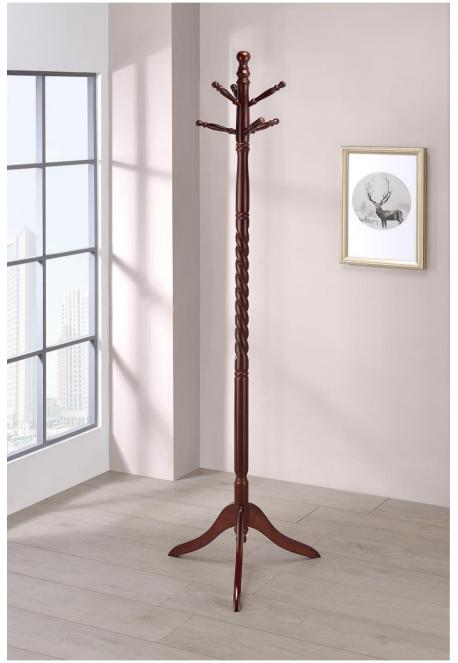

### 3058

**COAT RACK** 

## ASSEMBLY INSTRUCTION COASTER FINE FURNITURE



www.coastercompany.com



page 1 of 3 02/05/2018

# **Assembly Instruction**

#### **ASSEMBLY TIPS:**

- 1. Remove hardware from box and sort by size.
- 2. Please check to see that all hardware and parts are present prior start of assembly.
- 3. Please follow attached instruction in the same sequence as numbered to assure fast & easy assembly.



#### Warning!

- 1. Don't attempt to repair or modify parts that are broken or defective. Please contact the store immediately.
- 2. This product is for home use only and not intended for commercial establishment.

ASSEMBLY TIME PER UNIT: 15 MINUTES

#### PARTS IDENTIFICATION

| (A) TOP POST              | The all D | 1 PC  |
|---------------------------|-----------|-------|
| (B) CENTER POST           |           | 1 PC  |
| (C) BOTTOM POST