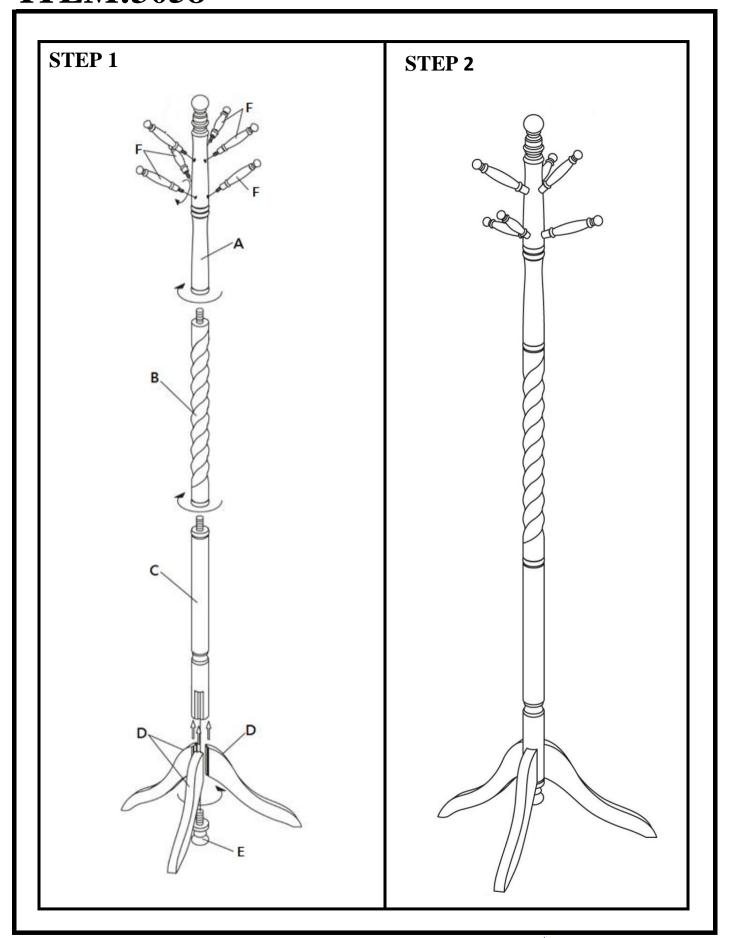

#### PARTS IDENTIFICATION

| (A) TOP POST              | The all D | 1 PC  |
|---------------------------|-----------|-------|
| (B) CENTER POST           |           | 1 PC  |
| (C) BOTTOM POST           |           | 1 PC  |
| (D) LEG                   |           | 3 PCS |
| (E) WOODEN KNOB WITH BOLT |           | 1 PC  |
| (F) HANGER                | CITY THE  | 6 PCS |