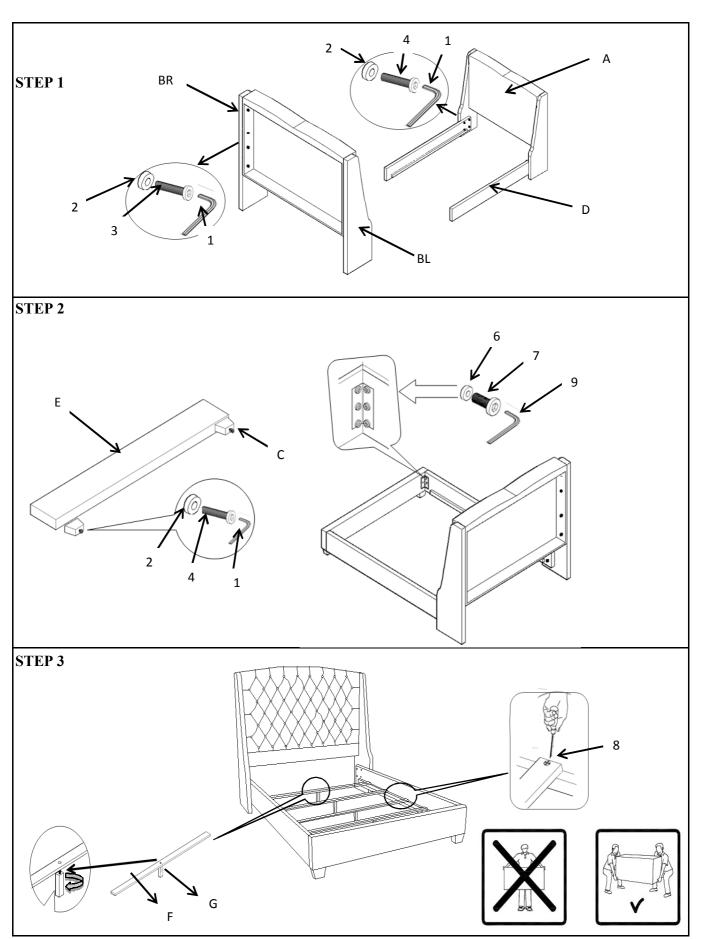

### **PARTS IDENTIFICATION**

| A                                               |               |                               | HEADBOARD                 | 1PC   |  |  |  |
|-------------------------------------------------|---------------|-------------------------------|---------------------------|-------|--|--|--|
| BL                                              |               |                               | LEFT WING                 | 1PC   |  |  |  |
| BR                                              |               |                               | RIGHT WING                | 1PC   |  |  |  |
| HARDWARE IDENTIFICATION                         |               |                               |                           |       |  |  |  |
| 1                                               | 7             | 5*23*67MM                     | ALLEN WRENCH              | 1 PC  |  |  |  |
| 2                                               | <b>(</b>      | Ø5/16 * Ø16 * Ø1.5 MM         | FLAT WASHER               | 6 PCS |  |  |  |
| 3                                               | ALL ABOVE HAR | 8*50MM<br>DWARE PACK IS LOCAT | LONG BOLT ED IN 300515FB1 | 6 PCS |  |  |  |
| ALL ABOVE HARDWARE PACK IS LOCATED IN 300515FB1 |               |                               |                           |       |  |  |  |

# **ASSEMBLY INSTRUCTIONS**

| PARTS IDENTIFICATION                            |                                   |        |             |       |  |  |  |
|-------------------------------------------------|-----------------------------------|--------|-------------|-------|--|--|--|
|                                                 | C                                 |        | LEG         | 2 PCS |  |  |  |
| ]                                               | D                                 |        | BED RAIL    | 2 PCS |  |  |  |
|                                                 | E                                 |        | FOOTBOARD   | 1 PC  |  |  |  |
| ]                                               | F                                 |        | SLAT        | 4 PCS |  |  |  |
| •                                               | G                                 |        | SUPPORT LEG | 4 PCS |  |  |  |
| HARDWARE IDENTIFICATION                         |                                   |        |             |       |  |  |  |
|                                                 | DESCRIPTION                       | FIGURE | Q'TY        |       |  |  |  |
| 1                                               | ALLEN WRENCH 5*23*67MM            |        | 1 PC        |       |  |  |  |
| 2                                               | FLAT WASHER Ø5/16 * Ø16 * Ø1.5 MM | (0)    | 10 PCS      |       |  |  |  |
| 4                                               | LONG BOLT 8*70MM                  |        | 10 PCS      |       |  |  |  |
| 5                                               | FOOTBOARD CORNER BRACKET          | 0 0    | 2 PCS       |       |  |  |  |
| 6                                               | FLAT WASHER Ø6.5 * Ø19 * Ø2 MM    | 0      | 12 PCS      |       |  |  |  |
| 7                                               | SHORT BOLT 6*25MM                 |        | 12 PCS      |       |  |  |  |
| 8                                               | WOOD SCREW                        |        | 8 PCS       |       |  |  |  |
| 9                                               | ALLEN WRENCH 4*23*60MM            | 7      | 1 PC        |       |  |  |  |
| ALL ABOVE HARDWARE PACK IS LOCATED IN 300515FB2 |                                   |        |             |       |  |  |  |