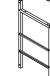

#### PARTS IDENTIFICATION:

A. SIDE FRAME-LEFT

1 PC

DESCRIPTION **FIGURE** QTY **BOLT** 14PCS **SCREW-LARGE** 

**HARDWARE PACKAGE 1:** 

4PCS **SCREW-SMALL** 8PCS **BOTTOM CAP \$** 4PCS

TOP CAP

2PCS

SIDE FRAME-MIDDLE

1 PC

SIDE FRAME-RIGHT

1 PC

D. TOP SHELF

1 PC

#### ITEM: 2506

Assembly Instruction as below:

Step1: First, assemble the square tubes (F) on the two open ends of the middle side frame (B) using bolts (1). Second, assemble the middle and left side frames (B) & (A) using bolts (1). Third, assemble the right and middle side frames (C) & (B) using bolts (1). Then, insert the top caps (5) onto the tops of the left and right side frames (A) & (C), and the bottom caps (4) onto the bottoms of those side frames.