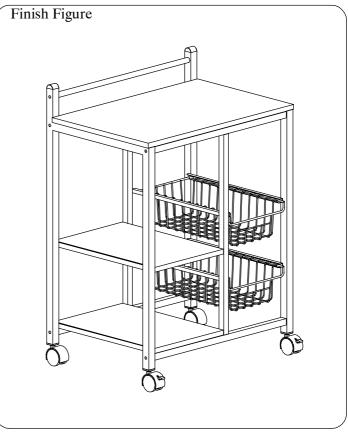

Step3: Slide the baskets (H) between the right side frame (C) the middle side frame (B).

Step4: Assembly completed.