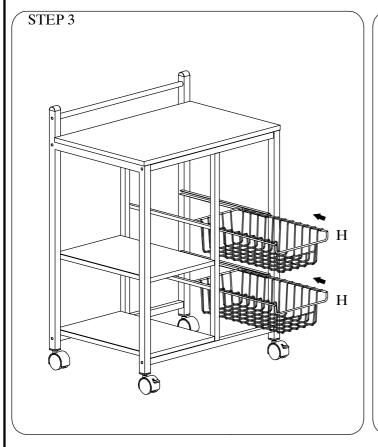

Step3: Slide the baskets (H) between the right side frame (C) the middle side frame (B).

Step4: Assembly completed.