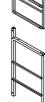

#### PARTS IDENTIFICATION:

A. SIDE FRAME-LEFT

1 PC

DESCRIPTION **FIGURE** QTY **BOLT** 14PCS **SCREW-LARGE** 

**HARDWARE PACKAGE 1:** 

4PCS **SCREW-SMALL** 8PCS **BOTTOM CAP \$** 4PCS

TOP CAP

2PCS

SIDE FRAME-MIDDLE

1 PC

SIDE FRAME-RIGHT

1 PC

D. TOP SHELF

1 PC

#### ITEM: 2506

Assembly Instruction as below:

Step1: First, assemble the square tubes (F) on the two open ends of the middle side frame (B) using bolts (1). Second, assemble the middle and left side frames (B) & (A) using bolts (1). Third, assemble the right and middle side frames (C) & (B) using bolts (1). Then, insert the top caps (5) onto the tops of the left and right side frames (A) & (C), and the bottom caps (4) onto the bottoms of those side frames.