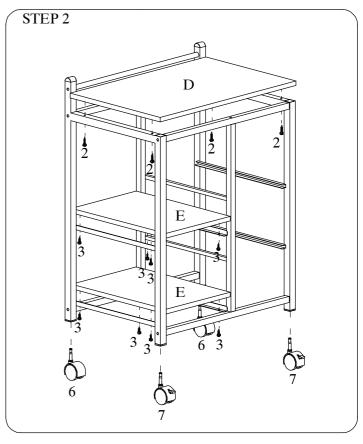

Step2: First, put the top shelf (D) on the finish portion form step 1 and fasten using large screws (2). Second, place the two shelves (E) between the left side frame (A) and middle side frame (B) and fasten using small screws (3). Third, insert the casters (6) on the back of the side frames and insert the locking casters (7) on the front side of the frames.