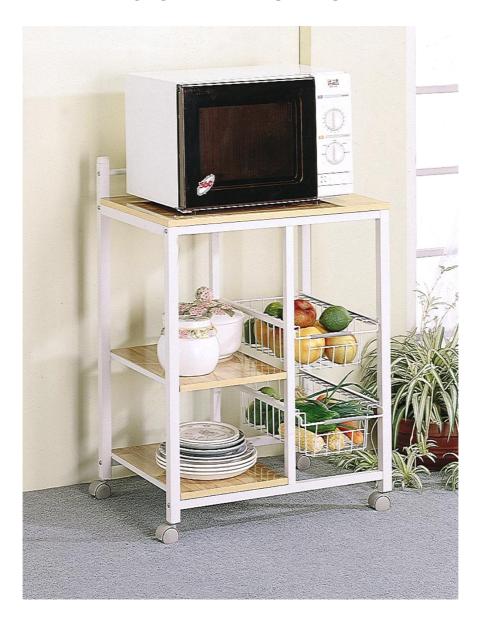

#### PARTS IDENTIFICATION:

A. SIDE FRAME-LEFT

1 PC

DESCRIPTION **FIGURE** QTY **BOLT** 14PCS **SCREW-LARGE** 

**HARDWARE PACKAGE 1:** 

4PCS **SCREW-SMALL** 8PCS **BOTTOM CAP \$** 4PCS

TOP CAP

2PCS

SIDE FRAME-MIDDLE

1 PC

SIDE FRAME-RIGHT

1 PC

D. TOP SHELF

1 PC

#### ITEM: 2506

Assembly Instruction as below:

Step1: First, assemble the square tubes (F) on the two open ends of the middle side frame (B) using bolts (1). Second, assemble the middle and left side frames (B) & (A) using bolts (1). Third, assemble the right and middle side frames (C) & (B) using bolts (1). Then, insert the top caps (5) onto the tops of the left and right side frames (A) & (C), and the bottom caps (4) onto the bottoms of those side frames.