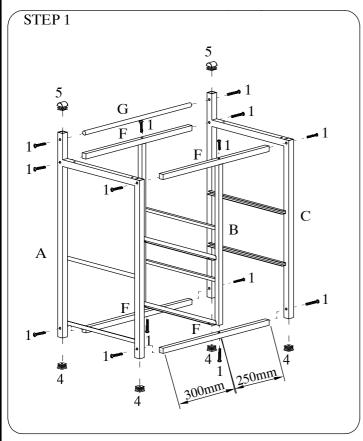

#### ITEM: 2506

Assembly Instruction as below:

Step1: First, assemble the square tubes (F) on the two open ends of the middle side frame (B) using bolts (1). Second, assemble the middle and left side frames (B) & (A) using bolts (1). Third, assemble the right and middle side frames (C) & (B) using bolts (1). Then, insert the top caps (5) onto the tops of the left and right side frames (A) & (C), and the bottom caps (4) onto the bottoms of those side frames.