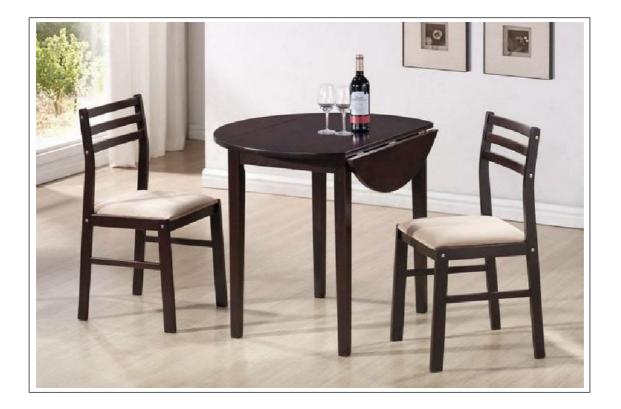

# 130005

**3 PCS DINING SET** 

#### TABLE TOP 1PC **SPANNER** 1 2 HEX NUT TABLE LEG 4PCS LOCK WASHER 3 **RIGHT LEG** 2PCS $\mathbf{C}$ 4 FRAME WRENCH LEFT LEG 2PCS **D1** FRAME BOLT 6 FRONT & BACK 4PCS RAIL 7 **TOP & BOTTOM** 4PCS 8 <(IIIIIIII)> BACK SLAT DOWEL 9 2PCS MIDDLE BACK SLAT CUSHION SEAT Η 2PCS