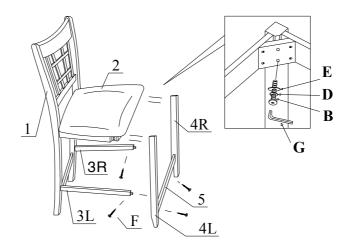

## STEP 2

2.1 Insert front, left & right side stretchers to left and right front legs.

2.2 Then align & fasten left and right front legs to cushion seat with frame using medium bolt, lock washer & flat washer.

Tignten with Allen wrench.

2.3 Fasten front, left & right side stretchers to back, left & right front legs using screw.

Tighten with screw driver (not included).