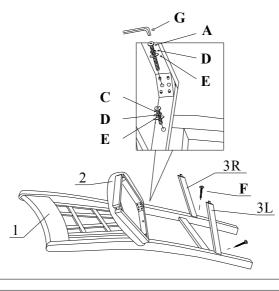

### **STEP 1**

1.1 Align & hand tighten cushion seat with frame to chair back bottom rail using short bolt, lock washer & flat washer.

1.2 Align & hand tighten cushion seat with frame to chair back leg using long bolt, lock washer & flat washer.

1.3 Tighten all bolts with Allen wrench.

1.4 Insert left and right side stretchers to chair back legs.

PAGE 2 OF 3