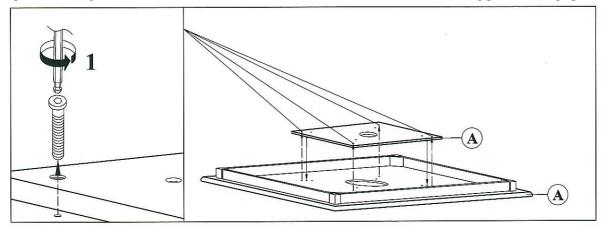

#### STEP 5

Unscrew bolt with Allen wrench to detach the mounting plate from table top. Align and fasten mounting plate to legs using Allen cap screw and tighten with Allen wrench. (Please ensure the wood dowel on the mounting plate is facing up).