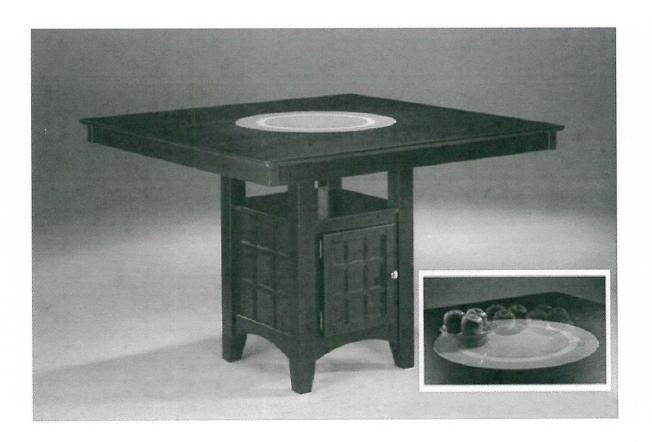

# 100438 (B1 & B2)

STORAGE COUNTER HEIGHT TABLE WITH 24" DIA TEMPERED GLASS LAZY SUSAN

ASSEMBLY INSTRUCTIONS
COASTER FINE FURNITURE

www.coastercompany.com

**REVISION 0: 01/10/2007** 

REVISION 1: 03/30/2012