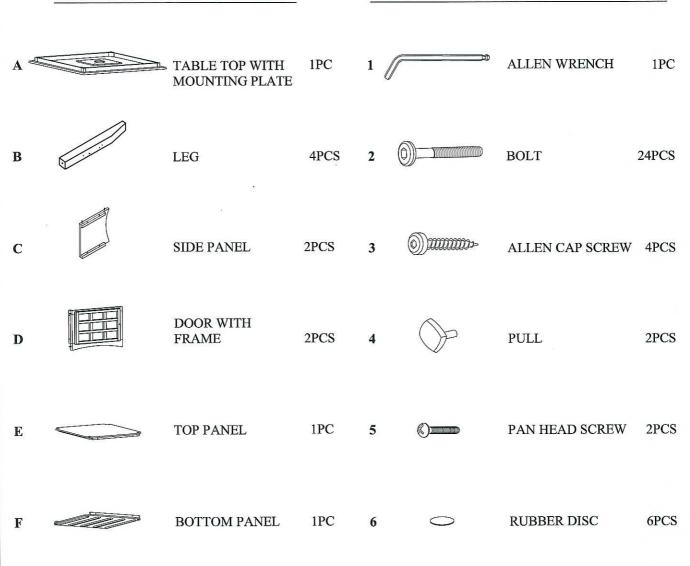

## PARTS IDENTIFICATION:

**GLASS** 

### HARDWARE IDENTIFICATION:

G

4PCS

FLAT WASHER

1PC