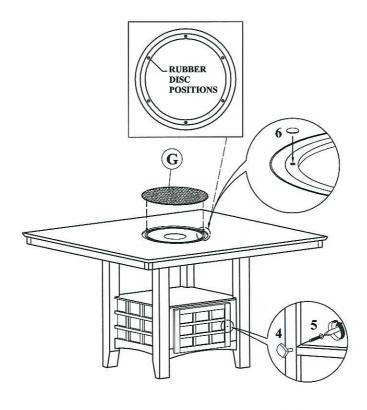

#### STEP 7

Stick rubber disc to the lazy susan mechanisme as shown. Place the glass on top of rubber disc. Align and fasten pull to the doors using pan head screw and tighten with screw driver (Not provided).