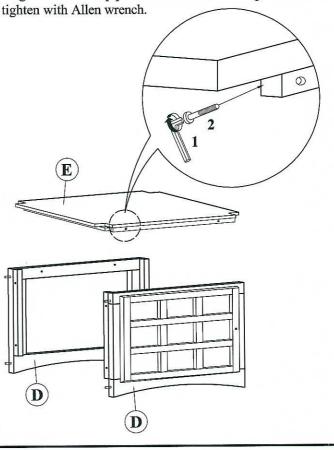

#### STEP 2

Align and fasten top panel to door frames using bolts and tighten with Allen wrench