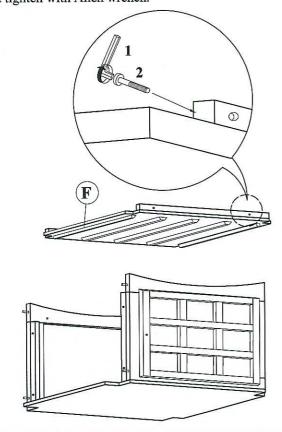

#### STEP 1

Align and fasten side panel to leg using bolts and tighten with Allen wrench.