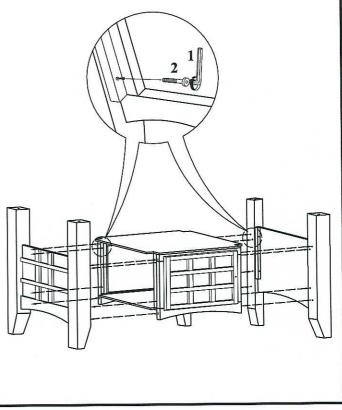

#### STEP 4

Align and fasten door frames to legs using bolts and tighten with Allen wrench.

www.coastercompany.com