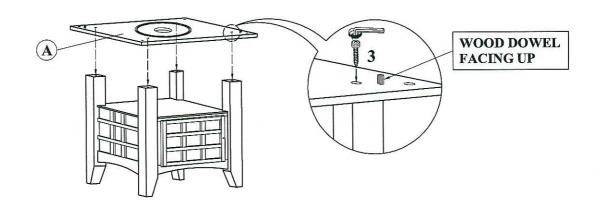

#### STEP 5

Unscrew bolt with Allen wrench to detach the mounting plate from table top. Align and fasten mounting plate to legs using Allen cap screw and tighten with Allen wrench. (Please ensure the wood dowel on the mounting plate is facing up).

#### STEP 6

Align and fasten mounting plate to table top using bolts and flat washer and tighten with Allen wrench.