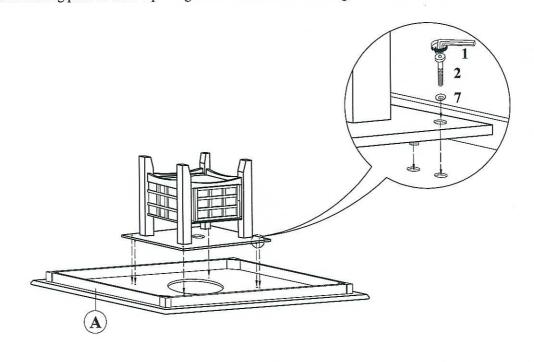

#### STEP 5

Unscrew bolt with Allen wrench to detach the mounting plate from table top. Align and fasten mounting plate to legs using Allen cap screw and tighten with Allen wrench. (Please ensure the wood dowel on the mounting plate is facing up).

#### STEP 6

Align and fasten mounting plate to table top using bolts and flat washer and tighten with Allen wrench.