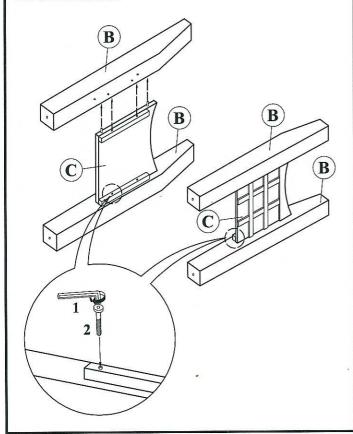

#### STEP 1

Align and fasten side panel to leg using bolts and tighten with Allen wrench.